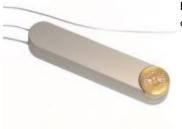

Lamp

"What distinguishes a lamp from a light source?" is the question that initially triggered Rick Tegelaar to imagine and create the Filigree Floor lamp.

Designer Year of design Material Additional Rick Tegelaar 2016 PP translucent, brass, Stainless Steel, Aluminium Solid State LED

## moooi°

#### Technical

Amount of LED's: I Power LED

**Colour temperature (degrees Kelvin, K) Colour rendering index:** 2700K (warm white, comparable to incandescent) CRI\_Ra > 80

Luminous flux (Lumen, Im): 3346 lm

Power consumption MAX 40W

**Cable Length** plug to lamp: 3m switch to lamp: 1,5m

**Cable Colour** Transparant

#### Filigree technical (ce)

CE

Input voltage of 110-240V ~50/60Hz

#### Filigree technical (ul)



Input voltage of 110-240V ~ 50/60Hz

#### **Power supply**

### **moooi**



Flat power supply with integrated dimmer

#### dimensions



#### packaging

H 172 cm | 67,7" W 87 cm | 34,3" D 69 cm | 27,2"

Colli 1/1 Product weight: 17 KG | 37,5 lb With packaging: 19 KG | 41,9 lb