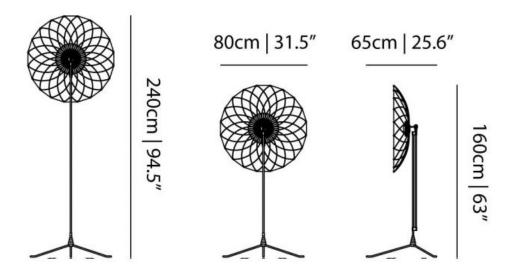

e question that initially triggered Rick Tegelaar to imagine and create the Filigree Floor lamp.

Designer Year of design Material Additional Rick Tegelaar 2016 PP translucent, brass, Stainless Steel, Aluminium Solid State LED

## moooi°

#### Technical

Amount of LED's: I Power LED

**Colour temperature (degrees Kelvin, K) Colour rendering index:** 2700K (warm white, comparable to incandescent) CRI\_Ra > 80

Luminous flux (Lumen, Im): 3346 lm

Power consumption MAX 40W

**Cable Length** plug to lamp: 3m switch to lamp: 1,5m

**Cable Colour** Transparant

#### Filigree technical (ce)

CE

Input voltage of 110-240V ~50/60Hz

#### Filigree technical (ul)



Input voltage of 110-240V ~ 50/60Hz

#### **Power supply**

### **moooi**



Flat power supply with integrated dimmer

#### dimensions



#### packaging

H 172 cm | 67,7" W 87 cm | 34,3" D 69 cm | 27,2"

Colli 1/1 Product weight: 17 KG | 37,5 lb With packaging: 19 KG | 41,9 lb