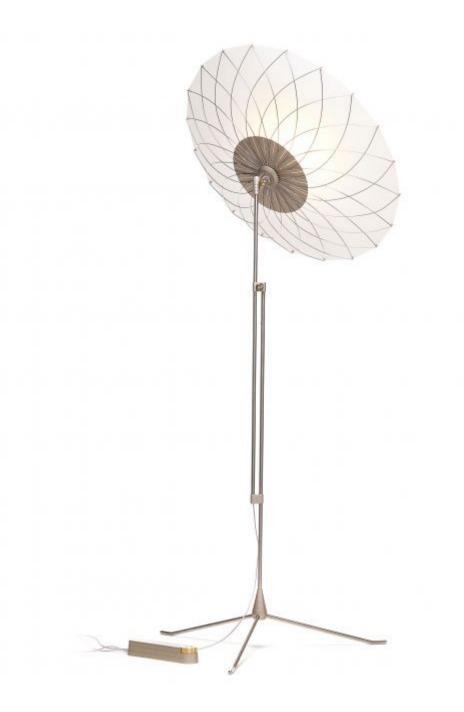

### Filigree Floor Lamp

"What distinguishes a lamp from a light source?" is the question that initially triggered Rick Tegelaar to imagine and create the Filigree Floor lamp.

Designer Year of design Material Additional Rick Tegelaar 2016 PP translucent, brass, Stainless Steel, Aluminium Solid State LED