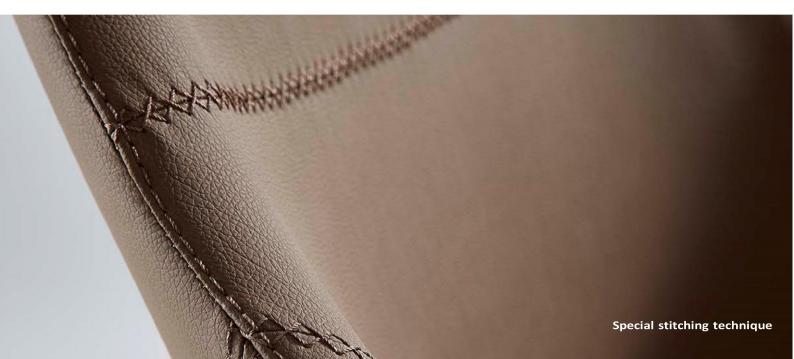

## **Product Details**

Back and seat as one-piece construction is made of polyurethane foam injection molded over a metal frame which is supported by steel springs. This gives consistent shape quality and structural longevity. Special back-tilt mechanism allows to lean back and seat forward.

## Upholstery

Fabric, Leather, Artifical Leather. COM and COL options are also available.

|                                           | Low Back | High Back |   |
|-------------------------------------------|----------|-----------|---|
| textile fabric yardage (mt)               | 1,5      | 2         |   |
| real leather square meter(m) <sup>2</sup> | 2,25     | 3         | - |