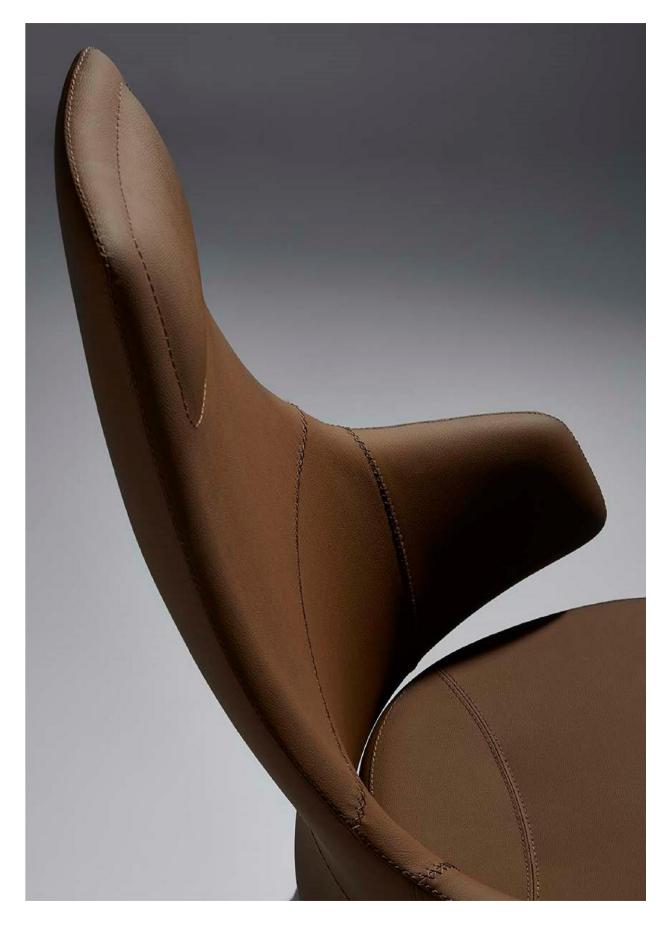

## **Product Details**

Back and seat as one-piece construction is made of polyurethane foam injection molded over a metal frame which is supported by steel springs. This gives consistent shape quality and structural longevity. Special back-tilt mechanism allows to lean back and seat forward.

## Upholstery

Fabric, Leather, Artifical Leather. COM and COL options are also available.

|                                           | Low Back | High Back |   |
|-------------------------------------------|----------|-----------|---|
| textile fabric yardage (mt)               | 1,5      | 2         |   |
| real leather square meter(m) <sup>2</sup> | 2,25     | 3         | - |