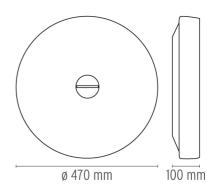

nt with white galvanized finish. Sheared, deep-drawn steel sheet reflector painted white for high temperatures. Closing cover in injection molded tecnopolymer with chorome finish. Satin-finish incandescent line voltage

halogen lamps.

**ELECTRICAL** 

Without **Emergency** 

**Switching** Luminosity can be adjusted by means of traditional dimmers

installed in the recessed versions.

Voltage (V) 230

**PHYSICAL** 

Terminal block Supply

**Construction material** Glass Weight (kg) 13.5 **Number of heads** I

## **BUTTON HL**. Lamps



## **HSGS 33W G9**

Lamp wattage:

33 W

Lamp category:

Halogen mains

Socket:

G9

Lamp type:

**HSGS** 



### **BUTTON HL**

designed by Piero Lissoni

Wall/ceiling fixture providing diffused lighting for indoor use.

F3190009 White

### **DIMENSIONS**



# **CERTIFICATIONS**



40