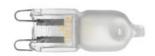

## **BUTTON HL**. Lamps

## **HSGS 33W G9**

Lamp wattage:

33 W

Lamp category:

Halogen mains

Socket:

G9

Lamp type:

**HSGS** 