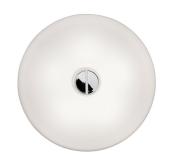

#### **BUTTON HL**

Mounting Ceiling and wall

5 x MAX 33W G9 HSGS Lamps description

**Environment** Indoor **Finish** White

**Technical description** 

Wall/ceiling fixture providing diffused lighting for indoor use. Hand-blown opal ply glass diffuser (transparent – opal – transparent) with acid finish. Sheared, deep-drawn steel sheet wall/ceiling attachment with white galvanized finish. Sheared, deep-drawn steel sheet reflector painted white for high temperatures. Closing cover in injection molded tecnopolymer with chorome finish. Satin-finish incandescent line voltage

### **BUTTON HL**

designed by Piero Lissoni

Wall/ceiling fixture providing diffused lighting for indoor use.

F3190009 White