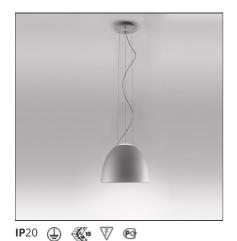

# **Nur Mini - Anodized Aluminum**

## **FEATURES**

**Article Code:** A244010 Material: Aluminium, glass Colour: Anodized aluminum Series: Design Hospitality, Installation: Suspension, Ceiling Area contract: Indoor **Environment:** Residential **Emission:** Diffused Direct/Indirect