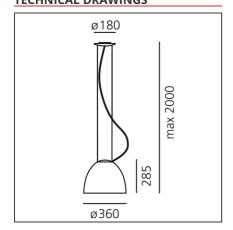

## **TECHNICAL DRAWINGS**

Dimmerable: + 10-

### **DIMENSIONS**

 Height:
 cm 28.5
 Impact Resistance:
 N/D

 Base Diameter:
 cm 18
 Glow Wire Test:
 650°C

 Max Height from ceiling:
 cm 200