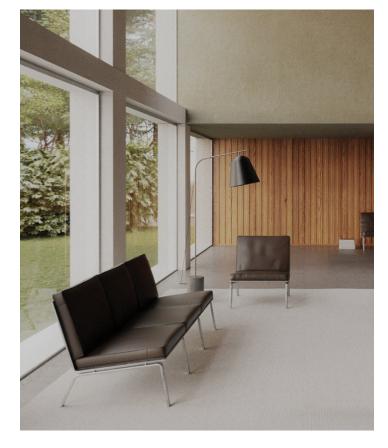

# MAN THREE SEATER -

RUNE KRØJGAARD & KNUT BENDIK HUMLEVIK

# PACKAGING DIMENSIONS

W 200 cm / D 70 cm / H 80 cm

2011

The Man furniture series references the 1950's - 1960's Danish furniture design, a period that was inspired by Bauhaus where simple and clean shapes were in focus. Minimal detailing and stylish clean expression portray this style of design in the Man Series. The charismatic parallel frame and the visible joining of the materials clearly define the construction found in this series. The furniture of the Man series is suitable for open spaces as well as homely surroundings, where the furniture appears both decorative and functional.