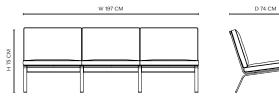

are instruction on norr11.com/professionals

#### WARRANTY

2 years

**WEIGHT** Nett Weight: 65,0 kg Gross Weight: 68,0 kg

# PACKAGING DIMENSIONS

W 200 cm / D 70 cm / H 80 cm



2011

The Man furniture series references the 1950's - 1960's Danish furniture design, a period that was inspired by Bauhaus where simple and clean shapes were in focus. Minimal detailing and stylish clean expression portray this style of design in the Man Series. The charismatic parallel frame and the visible joining of the materials clearly define the construction found in this series. The furniture of the Man series is suitable for open spaces as well as homely surroundings, where the furniture appears both decorative and functional.



KVADRAT CANVAS

#### DIMENSIONS

W 197 cm / D 74 cm / H 75 cm / SH 37 cm



SH37 COM