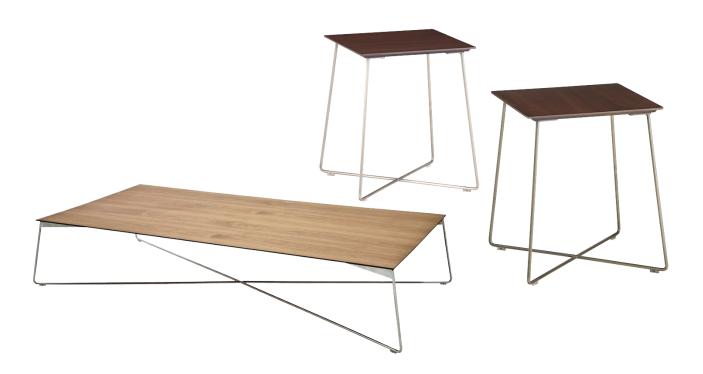

### **Tabletop Materials**

**Veneer Tabletop:** 18mm MDF pressed with veneer. It is varnished by matte polyurethane lac. Edges have angled-cuts in order to decrease edge thickness in 6mm. Tabletop is fixed to the legs with screws.

#### **Base Materials**

Ø12mm transmission metal profile is used for making a cross base structure by bending and welding.

Metal Leg Finishes: Chrome, Electrostatic Powder Coating Colors