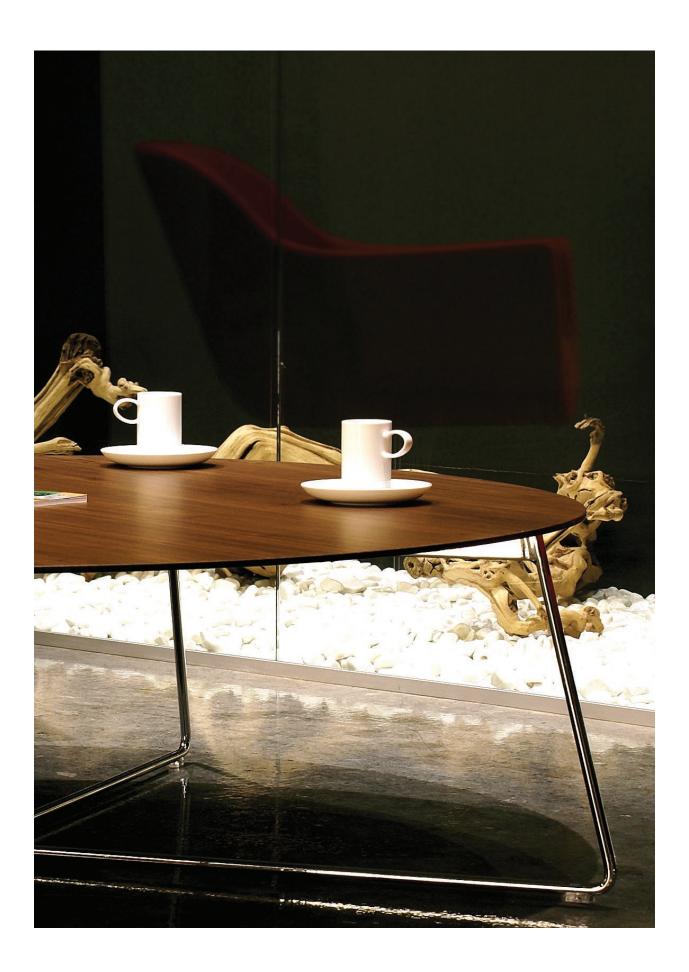

### **Tabletop Materials**

**Veneer Tabletop:** 18mm MDF pressed with veneer. It is varnished by matte polyurethane lac. Edges have angled-cuts in order to decrease edge thickness in 6mm. Tabletop is fixed to the legs with screws.

#### **Base Materials**

Ø12mm transmission metal profile is used for making a cross base structure by bending and welding.

Metal Leg Finishes: Chrome, Electrostatic Powder Coating Colors