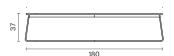

0,34    | 0,34    | 0,17    |
| Weight (kg) | 15       | 11      | 8       | 8       | 8       |

| Elliptic    | 90x180x37H | 90x180x37H | 60x120x37H | 90x50x37H |
|-------------|------------|------------|------------|-----------|
| Cbm (m3)    | 0,76       | 0,61       | 0,35       | 0,24      |
| Weight (kg) | 15         | 13         | 11         | 9         |

| Rectangular | 90x180x37H | 90×90×37H | 80x160x37H | 60x120x37H | 90x50x37H | 55x55x45H | 45x45x55H |
|-------------|------------|-----------|------------|------------|-----------|-----------|-----------|
| Cbm (m3)    | 0,76       | 0,38      | 0,61       | 0,34       | 0,22      | 0,18      | 0,15      |
| Weight (kg) | 15         | 7         | 13         | 11         | 9         | 8         | 8         |

# Dimensions (cm)