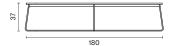

# Dimensions (cm)

| Rectangular | 90x180x37H | 90×90×37H | 80x160x37H | 60x120x37H | 90x50x37H | 55x55x45H | 45x45x55H |
|-------------|------------|-----------|------------|------------|-----------|-----------|-----------|
| Cbm (m3)    | 0,76       | 0,38      | 0,61       | 0,34       | 0,22      | 0,18      | 0,15      |
| Weight (kg) | 15         | 7         | 13         | 11         | 9         | 8         | 8         |