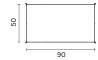

# Dimensions (cm)

| Rectangular | 90x180x37H | 90×90×37H | 80x160x37H | 60x120x37H | 90x50x37H | 55x55x45H | 45x45x55H |
|-------------|------------|-----------|------------|------------|-----------|-----------|-----------|
| Cbm (m3)    | 0,76       | 0,38      | 0,61       | 0,34       | 0,22      | 0,18      | 0,15      |
| Weight (kg) | 15         | 7         | 13         | 11         | 9         | 8         | 8         |