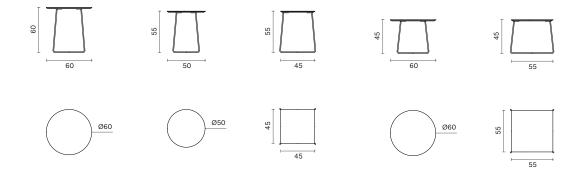

m MDF it is covered with polyurethane primer filler and sandpapered. After having a flat and smooth surface, polyurethane matte painting is applied and left for chemical hardening. Tabletop is fixed to the legs with screws.

Lacquer Options: Matte White, Matte Black, Matte Beige (RAL 1019)

**MDF-Lam Tabletop:** 18mm MDF-Lam is used. Edges have angled-cuts in order to decrease edge thickness in 6mm. MDF-Lam edges are not covered with PVC edge band. They are left clean-cut. Tabletop fixed to the legs with screws.

Mdf-Lam Options: See material catalogue for the MDF-Lam options

#### **Edge Detail**



#### **Base Materials**

Ø12mm transmission metal profile is used for making a cross base structure by bending and welding.

Metal Leg Finishes: Chrome, Electrostatic Powder Coating Colors







## **Shipment Details**

| Round       | Ø125x37H | Ø90x37H | Ø60×60H | Ø60×45H | Ø50x55H |
|-------------|----------|---------|---------|---------|---------|
| Cbm (m3)    | 0,77     | 0,42    | 0,34    | 0,34    | 0,17    |
| Weight (kg) | 15       | 11      | 8       | 8       | 8       |

| Elliptic    | 90x180x37H | 90x180x37H | 60x120x37H | 90x50x37H |
|-------------|------------|------------|------------|-----------|
| Cbm (m3)    | 0,76       | 0,61       | 0,35       | 0,24      |
| Weight (kg) | 15         | 13         | 11         | 9         |

| Rectangular | 90x180x37H | 90×90×37H | 80x160x37H | 60x120x37H | 90x50x37H | 55x55x45H | 45x45x55H |
|-------------|------------|-----------|------------|------------|-----------|-----------|-----------|
| Cbm (m3)    | 0,76