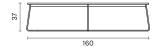

# Dimensions (cm)

| Rectangular | 90x180x37H | 90×90×37H | 80x160x37H | 60x120x37H | 90x50x37H | 55x55x45H | 45x45x55H |
|-------------|------------|-----------|------------|------------|-----------|-----------|-----------|
| Cbm (m3)    | 0,76       | 0,38      | 0,61       | 0,34       | 0,22      | 0,18      | 0,15      |
| Weight (kg) | 15         | 7         | 13         | 11         | 9         | 8         | 8         |