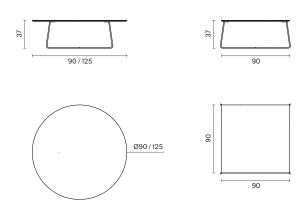

MDF it is covered with polyurethane primer filler and sandpapered. After having a flat and smooth surface, polyurethane matte painting is applied and left for chemical hardening. Tabletop is fixed to the legs with screws.

Lacquer Options: Matte White, Matte Black, Matte Beige (RAL 1019)

**MDF-Lam Tabletop:** 18mm MDF-Lam is used. Edges have angled-cuts in order to decrease edge thickness in 6mm. MDF-Lam edges are not covered with PVC edge band. They are left clean-cut. Tabletop fixed to the legs with screws.

Mdf-Lam Options: See material catalogue for the MDF-Lam options

#### **Edge Detail**



#### **Base Materials**

Ø12mm transmission metal profile is used for making a cross base structure by bending and welding.

Metal Leg Finishes: Chrome, Electrostatic Powder Coating Colors







## **Shipment Details**

| Round       | Ø125x37H | Ø90x37H | Ø60×60H | Ø60×45H | Ø50x55H |
|-------------|----------|---------|---------|---------|---------|
| Cbm (m3)    | 0,77     | 0,42    | 0,34    | 0,34    | 0,17    |
| Weight (kg) | 15       | 11      | 8       | 8       | 8       |

| Elliptic    | 90x180x37H | 90x180x37H | 60x120x37H | 90x50x37H |
|-------------|------------|------------|------------|-----------|
| Cbm (m3)    | 0,76       | 0,61       | 0,35       | 0,24      |
| Weight (kg) | 15         | 13         | 11         | 9         |

| Rectangular | 90x180x37H | 90×90×37H | 80x160x37H | 60x120x37H | 90x50x37H | 55x55x45H | 45x45x55H |
|-------------|------------|-----------|------------|------------|-----------|-----------|-----------|
| Cbm (m3)    | 0,76       |