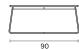

,34    | 0,34    | 0,17    |
| Weight (kg) | 15       | 11      | 8       | 8       | 8       |

| Elliptic    | 90x180x37H | 90x180x37H | 60x120x37H | 90x50x37H |
|-------------|------------|------------|------------|-----------|
| Cbm (m3)    | 0,76       | 0,61       | 0,35       | 0,24      |
| Weight (kg) | 15         | 13         | 11         | 9         |

| Rectangular | 90x180x37H | 90×90×37H | 80x160x37H | 60x120x37H | 90x50x37H | 55x55x45H | 45x45x55H |
|-------------|------------|-----------|------------|------------|-----------|-----------|-----------|
| Cbm (m3)    | 0,76       | 0,38      | 0,61       | 0,34       | 0,22      | 0,18      | 0,15      |
| Weight (kg) | 15         | 7         | 13         | 11         | 9         | 8         | 8         |

# Dimensions (cm)