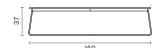

4    | 0,34    | 0,17    |
| Weight (kg) | 15       | 11      | 8       | 8       | 8       |

| Elliptic    | 90x180x37H | 90x180x37H | 60x120x37H | 90x50x37H |
|-------------|------------|------------|------------|-----------|
| Cbm (m3)    | 0,76       | 0,61       | 0,35       | 0,24      |
| Weight (kg) | 15         | 13         | 11         | 9         |

| Rectangular | 90x180x37H | 90×90×37H | 80x160x37H | 60x120x37H | 90x50x37H | 55x55x45H | 45x45x55H |
|-------------|------------|-----------|------------|------------|-----------|-----------|-----------|
| Cbm (m3)    | 0,76       | 0,38      | 0,61       | 0,34       | 0,22      | 0,18      | 0,15      |
| Weight (kg) | 15         | 7         | 13         | 11         | 9         | 8         | 8         |

# Dimensions (cm)