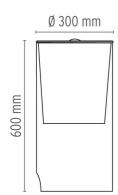

iffuser and reflector. **Technical description** 

**ELECTRICAL** 

**Emergency** Without

Switching ON/OFF Switch for each lamp on power cord

Voltage (V) 230

#### **PHYSICAL**

Power cord Supply

Cord length (mm) 2350 Glass **Construction material** Weight (kg) 12.1





### **AOY**

designed by Achille Castiglioni

Table lamp providing diffused light



F0200071

Opal glass

#### **DIMENSIONS**



## **CERTIFICATIONS**









20



# FLOS

## **AOY** . Lamps





HSGSA/S 70W

Lamp wattage:

70 W

Lamp category:

Incandescent

Socket:

E27

Lamp type:

HSGSA/S

**HSGSA 100W E27** 

Lamp wattage:

100 W

Lamp category:

Incandescent

Socket:

E27

Lamp type:

**HSGSA** 



AOY

designed by Achille Castiglioni

Table lamp providing diffused light

F0200071

Opal glass

**DIMENSIONS** 



## **CERTIFICATIONS**









ΙP 20