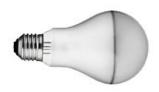

## **AOY** . Lamps

HSGSA/S 70W

Lamp wattage:

70 W

Lamp category:

Incandescent

Socket:

E27

Lamp type:

HSGSA/S

**HSGSA 100W E27** 

Lamp wattage:

100 W

Lamp category:

Incandescent

Socket:

E27

Lamp type:

**HSGSA** 

AOY

designed by Achille Castiglioni

Table lamp providing diffused light

F0200071

Opal glass