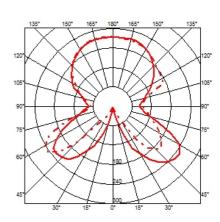

#### **AOY**

**M**ounting Table

Lamps description I x 70W E27 HSGSA/S + I x MAX 100W E27 HSGSA

**Environment** Indoor **Finish** Opal glass

Table lamp providing diffused light. Clear glass cylindrical lamp body. White opaline glass diffuser and reflector. **Technical description** 

### **AOY**

designed by Achille Castiglioni

Table lamp providing diffused light

F0200071

Opal glass

E27

Lamp type:

**HSGSA** 

AOY

designed by Achille Castiglioni

Table lamp providing diffused light

F0200071

Opal glass