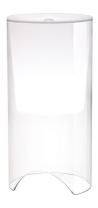

#### **AOY**

**M**ounting Table

Lamps description I x 70W E27 HSGSA/S + I x MAX 100W E27 HSGSA

**Environment** Indoor **Finish** Opal glass

Table lamp providing diffused light. Clear glass cylindrical lamp body. White opaline glass diffuser and reflector. **Technical description** 

### **AOY**

designed by Achille Castiglioni

Table lamp providing diffused light

F0200071

Opal glass

E27

Lamp type:

**HSGSA** 

AOY

designed by Achille Castiglioni

Table lamp providing diffused light

F0200071

Opal glass