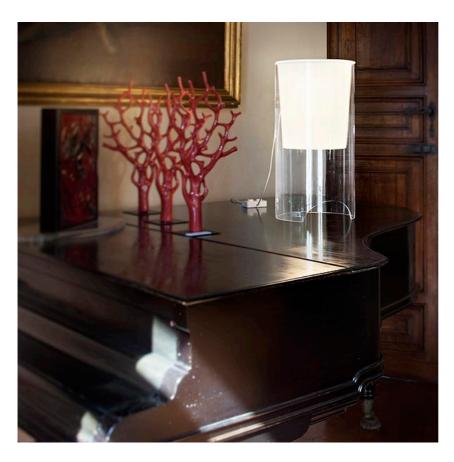

#### **AOY**

**M**ounting Table

Lamps description I x 70W E27 HSGSA/S + I x MAX 100W E27 HSGSA

**Environment** Indoor **Finish** Opal glass

Table lamp providing diffused light. Clear glass cylindrical lamp body. White opaline glass diffuser and reflector. **Technical description** 

### **AOY**

designed by Achille Castiglioni

Table lamp providing diffused light

F0200071

Opal glass

E27

Lamp type:

**HSGSA** 

AOY

designed by Achille Castiglioni

Table lamp providing diffused light

F0200071

Opal glass