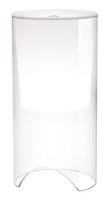

#### **AOY**

**M**ounting Table

Lamps description I x 70W E27 HSGSA/S + I x MAX 100W E27 HSGSA

**Environment** Indoor **Finish** Opal glass

Table lamp providing diffused light. Clear glass cylindrical lamp body. White opaline glass diffuser and reflector. **Technical description** 

### **AOY**

designed by Achille Castiglioni

Table lamp providing diffused light

F0200071

Opal glass

E27

Lamp type:

**HSGSA** 

AOY

designed by Achille Castiglioni

Table lamp providing diffused light

F0200071

Opal glass