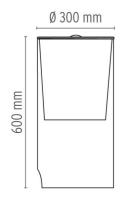

#### **AOY**

**M**ounting Table

Lamps description I x 70W E27 HSGSA/S + I x MAX 100W E27 HSGSA

**Environment** Indoor **Finish** Opal glass

Table lamp providing diffused light. Clear glass cylindrical lamp body. White opaline glass diffuser and reflector. **Technical description** 

**ELECTRICAL** 

**Emergency** Without

Switching ON/OFF Switch for each lamp on power cord

Voltage (V) 230

#### **PHYSICAL**

Power cord Supply

Cord length (mm) 2350 Glass **Construction material** Weight (kg) 12.1





### **AOY**

designed by Achille Castiglioni

Table lamp providing diffused light



F0200071

Opal glass

#### **DIMENSIONS**



## **CERTIFICATIONS**









20



# FLOS

## **AOY** . Lamps





HSGSA/S 70W

Lamp wattage:

70 W

Lamp category:

Incandescent

Socket:

E27

Lamp type:

HSGSA/S

**HSGSA 100W E27** 

Lamp wattage:

100 W

Lamp category:

Incandescent

Socket:

E27

Lamp type:

**HSGSA** 



AOY

designed by Achille Castiglioni

Table lamp providing diffused light

F0200071

Opal glass

**DIMENSIONS** 



## **CERTIFICATIONS**









ΙP 20