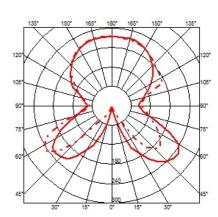

### **AOY**

designed by Achille Castiglioni

Table lamp providing diffused light

F0200071

Opal glass

E27

Lamp type:

**HSGSA** 

AOY

designed by Achille Castiglioni

Table lamp providing diffused light

F0200071

Opal glass