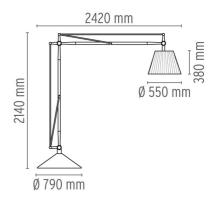

rightness.

## **ELECTRICAL**

Without **Emergency** 

**Switching** On the cable there is the electronic dimmer which allows the

regulation of light brightness with a dial.

Voltage (V) 220/240

#### **PHYSICAL**

Supply Power cord

1600 Cord length (mm)

**Construction material** Aluminum, Fabric, Glass, Steel

91 Weight (kg)





#### **SuperArchimoon**

designed by Philippe Starck

Floor lamp providing direct and diffused light



F6366020

Fabric

#### **DIMENSIONS**



#### **CERTIFICATIONS**









20





## SuperArchimoon . Lamps



#### **HSGS 205W E27**

Lamp wattage:

205 W

Lamp category:

Halogen mains

Socket:

E27

Lamp type:

HSGS



# **SuperArchimoon**

designed by Philippe Starck

Floor lamp providing direct and diffused light



F6366020

Fabric

## **DIMENSIONS**



# **CERTIFICATIONS**