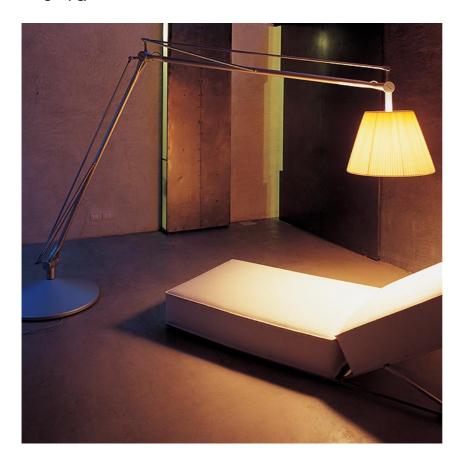

#### **SUPERARCHIMOON**

Mounting Floor

I x MAX 205W E27 HSGS dimmer Lamps description

**Environment** Indoor **Finish Fabric** 

**Technical description** Floor lamp providing direct and diffused light. Acid-etched

hand-blown pressed borosilicate glass internal diffuser. Plissé cloth external diffuser. Sand-cast, aluminum diffuser support. Gray painted assembly composed of tubular aluminum arms and tie rods, stainless steel springs, and die-cast aluminum joints. Sand-cast aluminum base with gray painted spun aluminum cover. On the cable there is the electronic dimmer which allows the regulation of light brightness.

#### **SuperArchimoon**

designed by Philippe Starck

Floor lamp providing direct and diffused light

F6366020

Fabric