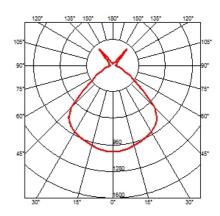

#### **HSGS 205W E27**

Lamp wattage:

205 W

Lamp category:

Halogen mains

Socket:

E27

Lamp type:

HSGS