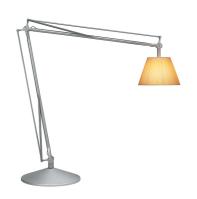

#### **SuperArchimoon**

designed by Philippe Starck

Floor lamp providing direct and diffused light

F6366020

Fabric

# **SuperArchimoon**

designed by Philippe Starck

Floor lamp providing direct and diffused light

F6366020

Fabric