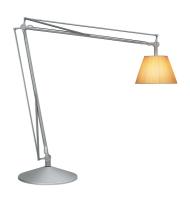

#### **SuperArchimoon**

designed by Philippe Starck

Floor lamp providing direct and diffused light

F6366020

Fabric

# **SuperArchimoon**

designed by Philippe Starck

Floor lamp providing direct and diffused light

F6366020

Fabric