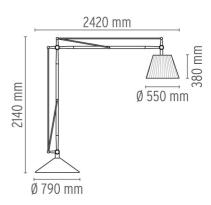

al diffuser. Sand-cast, aluminum diffuser support. Gray painted assembly composed of tubular aluminum arms and tie rods, stainless steel springs, and die-cast aluminum joints. Sand-cast aluminum base with gray painted spun aluminum cover. On the cable there is the electronic dimmer which allows the regulation of light brightness.

## **ELECTRICAL**

Without **Emergency** 

**Switching** On the cable there is the electronic dimmer which allows the

regulation of light brightness with a dial.

Voltage (V) 220/240

#### **PHYSICAL**

Supply Power cord

1600 Cord length (mm)

**Construction material** Aluminum, Fabric, Glass, Steel

91 Weight (kg)





#### **SuperArchimoon**

designed by Philippe Starck

Floor lamp providing direct and diffused light



F6366020

Fabric

#### **DIMENSIONS**



#### **CERTIFICATIONS**









20





## SuperArchimoon . Lamps



#### **HSGS 205W E27**

Lamp wattage:

205 W

Lamp category:

Halogen mains

Socket:

E27

Lamp type:

HSGS



# **SuperArchimoon**

designed by Philippe Starck

Floor lamp providing direct and diffused light



F6366020

Fabric

## **DIMENSIONS**



# **CERTIFICATIONS**