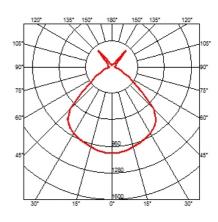

#### **SUPERARCHIMOON**

Mounting Floor

I x MAX 205W E27 HSGS dimmer Lamps description

**Environment** Indoor **Finish Fabric** 

**Technical description** Floor lamp providing direct and diffused light. Acid-etched

hand-blown pressed borosilicate glass internal diffuser. Plissé cloth external diffuser. Sand-cast, aluminum diffuser support. Gray painted assembly composed of tubular aluminum arms and tie rods, stainless steel springs, and die-cast aluminum joints. Sand-cast aluminum base with gray painted spun aluminum cover. On the cable there is the electronic dimmer which allows the regulation of light brightness.