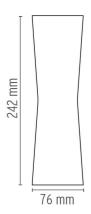

irect/indirect-light wall lighting device. Body obtained by means of aluminium pressofusion and diffusers in PMMA. Aluminium wall attachment with cover in PA66. Available in white-painted or chrome-plated for indoor version and dark brown-painted or dark gray-painted for outdoor version. High-efficiency lenses specially designed for the application, non-replaceable. Wide range (100-240Volt) power pack integrated in the body. Level IP55

### **ELECTRICAL**

**Emergency** Without 100/240 Voltage (V)

### **PHYSICAL**

Terminal block Supply

**Construction material** Aluminum, PMMA

Weight (kg) 1.1





## Clessidra

designed by Antonio Citterio

Diffused direct/indirect-light wall lighting device.

F1583009 White ( ) F1583057 Chrome F1583026 Dark brown F1583023 Dark gray

## **DIMENSIONS**



# **CERTIFICATIONS**















# Clessidra . Lamps



## **LED 10W CLESSIDRA**

Lamp wattage:

10 W

Lamp category:

LED

Color temperature (K):

3000 °K

Lamp type:

LED



# Clessidra

designed by Antonio Citterio

Diffused direct/indirect-light wall lighting device.

F1583009 White
F1583057 Chrome
F1583026 Dark brown
F1583023 Dark gray

# **DIMENSIONS**



# **CERTIFICATIONS**









IP 55