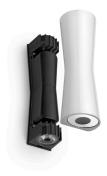

## **CLESSIDRA**

Wall Mounting

2 LED 3000K - 600lm - CRI80 - I0W Lamps description

**Environment** Indoor, Outdoor

**Finish** White, Chrome, Dark brown, Dark gray

**Technical description** 

Diffused direct/indirect-light wall lighting device. Body obtained by means of aluminium pressofusion and diffusers in PMMA. Aluminium wall attachment with cover in PA66. Available in white-painted or chrome-plated for indoor version and dark brown-painted or dark gray-painted for outdoor version. High-efficiency lenses specially designed for the application, non-replaceable. Wide range (100-240Volt) power pack integrated in the body. Level IP55

## Clessidra

designed by Antonio Citterio

Diffused direct/indirect-light wall lighting device.

F1583009 White ( ) F1583057 Chrome F1583026 Dark brown F1583023 Dark gray

# Clessidra

designed by Antonio Citterio

Diffused direct/indirect-light wall lighting device.

F1583009 White
F1583057 Chrome
F1583026 Dark brown
F1583023 Dark gray