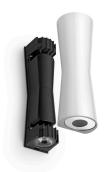

## Clessidra

designed by Antonio Citterio

Diffused direct/indirect-light wall lighting device.

F1583009 White ( ) F1583057 Chrome F1583026 Dark brown F1583023 Dark gray

# Clessidra

designed by Antonio Citterio

Diffused direct/indirect-light wall lighting device.

F1583009 White
F1583057 Chrome
F1583026 Dark brown
F1583023 Dark gray