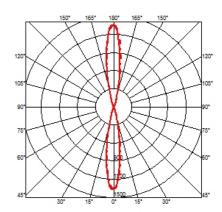

## **CLESSIDRA**

Wall Mounting

2 LED 3000K - 600lm - CRI80 - I0W Lamps description

**Environment** Indoor, Outdoor

**Finish** White, Chrome, Dark brown, Dark gray

**Technical description** 

Diffused direct/indirect-light wall lighting device. Body obtained by means of aluminium pressofusion and diffusers in PMMA. Aluminium wall attachment with cover in PA66. Available in white-painted or chrome-plated for indoor version and dark brown-painted or dark gray-painted for outdoor version. High-efficiency lenses specially designed for the application, non-replaceable. Wide range (100-240Volt) power pack integrated in the body. Level IP55