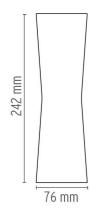

. Wide range (100-240Volt) power pack integrated in the body. Level IP55

### **ELECTRICAL**

**Emergency** Without 100/240 Voltage (V)

### **PHYSICAL**

Terminal block Supply

**Construction material** Aluminum, PMMA

Weight (kg) 1.1





## Clessidra

designed by Antonio Citterio

Diffused direct/indirect-light wall lighting device.

F1583009 White ( ) F1583057 Chrome F1583026 Dark brown F1583023 Dark gray

## **DIMENSIONS**



# **CERTIFICATIONS**















# Clessidra . Lamps



## **LED 10W CLESSIDRA**

Lamp wattage:

10 W

Lamp category:

LED

Color temperature (K):

3000 °K

Lamp type:

LED



# Clessidra

designed by Antonio Citterio

Diffused direct/indirect-light wall lighting device.

F1583009 White
F1583057 Chrome
F1583026 Dark brown
F1583023 Dark gray

# **DIMENSIONS**



# **CERTIFICATIONS**









IP 55