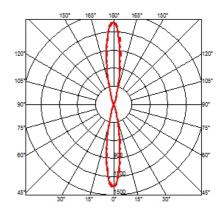

# Clessidra . Lamps

## **LED 10W CLESSIDRA**

Lamp wattage:

10 W

Lamp category:

LED

Color temperature (K):

3000 °K

Lamp type: