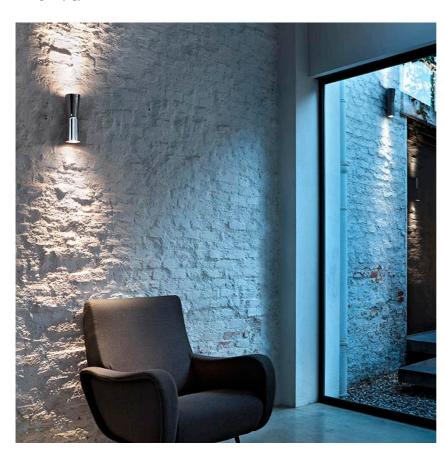

## **CLESSIDRA**

Wall Mounting

2 LED 3000K - 600lm - CRI80 - I0W Lamps description

**Environment** Indoor, Outdoor

**Finish** White, Chrome, Dark brown, Dark gray

**Technical description** 

Diffused direct/indirect-light wall lighting device. Body obtained by means of aluminium pressofusion and diffusers in PMMA. Aluminium wall attachment with cover in PA66. Available in white-painted or chrome-plated for indoor version and dark brown-painted or dark gray-painted for outdoor version. High-efficiency lenses specially designed for the application, non-replaceable. Wide range (100-240Volt) power pack integrated in the body. Level IP55

## Clessidra

designed by Antonio Citterio

Diffused direct/indirect-light wall lighting device.

F1583009 White ( ) F1583057 Chrome F1583026 Dark brown F1583023 Dark gray

# Clessidra

designed by Antonio Citterio

Diffused direct/indirect-light wall lighting device.

F1583009 White
F1583057 Chrome
F1583026 Dark brown
F1583023 Dark gray