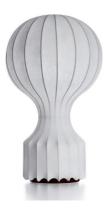

#### Gatto

designed by Achille & Pier Giacomo Castiglioni

Table lamps providing diffused light

F2601009 Cocoon

## Gatto

designed by Achille & Pier Giacomo Castiglioni

Table lamps providing diffused light

F2601009

Cocoon