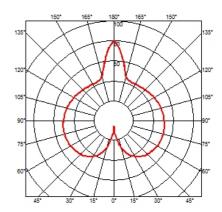

#### **GATTO**

Mounting **Table** 

I x MAX 46W E27 HSGS dimmer Lamps description

**Environment** Indoor **Finish** Cocoon

**Technical description** 

Table lamp providing diffused light. White powder coated internal steel structure sprayed with a unique "cocoon" resin to create the diffuser which is then protected by a transparent sprayed on finish. On the cable there is the electronic dimmer which allows the regulation of light brightness.