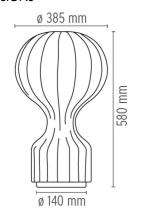

immer which allows the regulation of light brightness.

**ELECTRICAL** 

Without **Emergency** 

**Switching** On the cable there is the electronic dimmer which allows the

regulation of light brightness with a dial.

230 Voltage (V)

**PHYSICAL** 

Supply Power cord

1800 Cord length (mm)

**Construction material** Cocoon resin, Steel

Weight (kg) 2.3





#### Gatto

designed by Achille & Pier Giacomo Castiglioni

Table lamps providing diffused light

F2601009 Cocoon

### **DIMENSIONS**



#### **CERTIFICATIONS**















## Gatto . Lamps



# **46W E27 HSGS**

Lamp wattage:

46 W

Lamp category:

Incandescent

Socket:

E27

Lamp type:

**HSGS** 



## Gatto

designed by Achille & Pier Giacomo Castiglioni

Table lamps providing diffused light

F2601009

Cocoon

### **DIMENSIONS**



# **CERTIFICATIONS**









IP 20