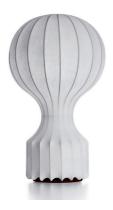

#### Gatto

designed by Achille & Pier Giacomo Castiglioni

Table lamps providing diffused light

F2601009 Cocoon

## Gatto

designed by Achille & Pier Giacomo Castiglioni

Table lamps providing diffused light

F2601009

Cocoon