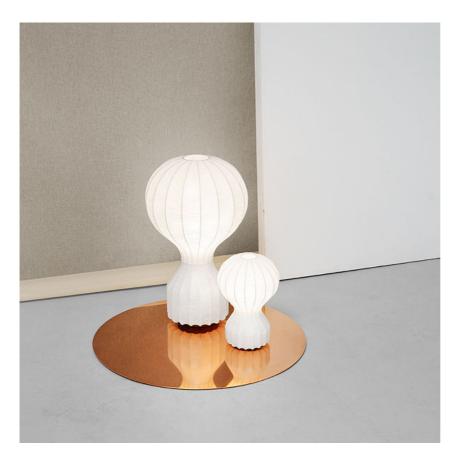

#### Gatto

designed by Achille & Pier Giacomo Castiglioni

Table lamps providing diffused light

F2601009 Cocoon

## Gatto

designed by Achille & Pier Giacomo Castiglioni

Table lamps providing diffused light

F2601009

Cocoon