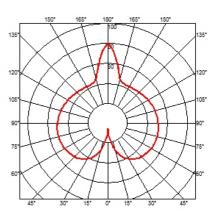

#### **GATTO**

Mounting **Table** 

I x MAX 46W E27 HSGS dimmer Lamps description

**Environment** Indoor **Finish** Cocoon

**Technical description** 

Table lamp providing diffused light. White powder coated internal steel structure sprayed with a unique "cocoon" resin to create the diffuser which is then protected by a transparent sprayed on finish. On the cable there is the electronic dimmer which allows the regulation of light brightness.

**ELECTRICAL** 

Without **Emergency** 

**Switching** On the cable there is the electronic dimmer which allows the

regulation of light brightness with a dial.

230 Voltage (V)

**PHYSICAL** 

Supply Power cord

1800 Cord length (mm)