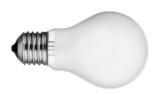

# **46W E27 HSGS**

Lamp wattage:

46 W

Lamp category:

Incandescent

Socket:

E27

Lamp type:

**HSGS** 