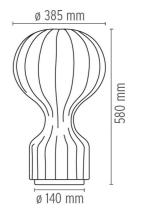

ironment** Indoor **Finish** Cocoon

**Technical description** 

Table lamp providing diffused light. White powder coated internal steel structure sprayed with a unique "cocoon" resin to create the diffuser which is then protected by a transparent sprayed on finish. On the cable there is the electronic dimmer which allows the regulation of light brightness.

**ELECTRICAL** 

Without **Emergency** 

**Switching** On the cable there is the electronic dimmer which allows the

regulation of light brightness with a dial.

230 Voltage (V)

**PHYSICAL** 

Supply Power cord

1800 Cord length (mm)

**Construction material** Cocoon resin, Steel

Weight (kg) 2.3





#### Gatto

designed by Achille & Pier Giacomo Castiglioni

Table lamps providing diffused light

F2601009 Cocoon

### **DIMENSIONS**



#### **CERTIFICATIONS**















## Gatto . Lamps



# **46W E27 HSGS**

Lamp wattage:

46 W

Lamp category:

Incandescent

Socket:

E27

Lamp type:

**HSGS** 



## Gatto

designed by Achille & Pier Giacomo Castiglioni

Table lamps providing diffused light

F2601009

Cocoon

### **DIMENSIONS**



# **CERTIFICATIONS**









IP 20