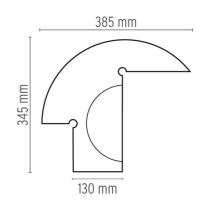

# FLOS

#### **BIAGIO**

**M**ounting Table

Lamps description I x 70W E27 HSGS

**Environment** Indoor

**Finish** White marble

**Technical description** 

**ELECTRICAL** 

**Emergency** Without

**S**witching ON/OFF switch on cord

Voltage (V) 230

**PHYSICAL** 

Supply Power cord

Cord length (mm) 2200 Marble **Construction material** 7.5 Weight (kg)





## **Biagio**

designed by Tobia Scarpa

Table lamp providing direct light



#### **DIMENSIONS**



## **CERTIFICATIONS**









20





# Biagio . Lamps



#### **70W E27 HSGS**

Lamp wattage:

70 W

Lamp category:

Halogen mains

Socket:

E27

Lamp type:

HSGS



# Biagio

designed by Tobia Scarpa

Table lamp providing direct light

F0700000

White marble

## **DIMENSIONS**



## **CERTIFICATIONS**