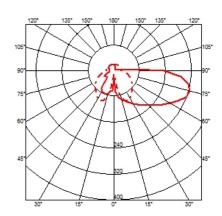

# FLOS

#### **BIAGIO**

**M**ounting Table

Lamps description I x 70W E27 HSGS

**Environment** Indoor

**Finish** White marble

**Technical description** 

**ELECTRICAL** 

**Emergency** Without

**S**witching ON/OFF switch on cord

Voltage (V) 230

**PHYSICAL** 

Supply Power cord

Cord length (mm) 2200 Marble **Construction material** 7.5 Weight (kg)





## **Biagio**

designed by Tobia Scarpa

Table lamp providing direct light



#### **DIMENSIONS**



## **CERTIFICATIONS**









20





# Biagio . Lamps



#### **70W E27 HSGS**

Lamp wattage:

70 W

Lamp category:

Halogen mains

Socket:

E27

Lamp type:

HSGS



# Biagio

designed by Tobia Scarpa

Table lamp providing direct light

F0700000

White marble

## **DIMENSIONS**



## **CERTIFICATIONS**