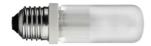

#### **70W E27 HSGS**

Lamp wattage:

70 W

Lamp category:

Halogen mains

Socket:

E27

Lamp type:

HSGS