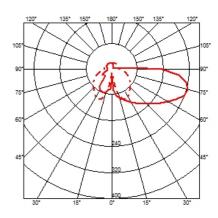

## **Biagio**

designed by Tobia Scarpa

Table lamp providing direct light

# Biagio

designed by Tobia Scarpa

Table lamp providing direct light

F0700000

White marble