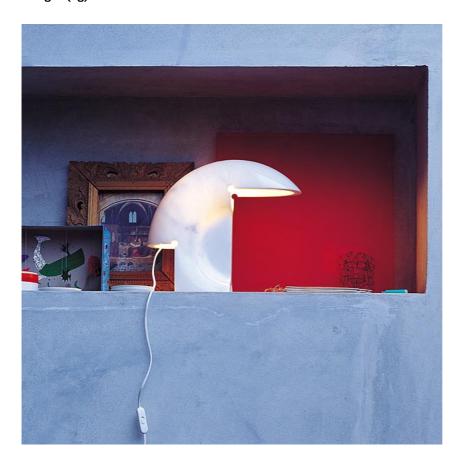

## **Biagio**

designed by Tobia Scarpa

Table lamp providing direct light

# Biagio

designed by Tobia Scarpa

Table lamp providing direct light

F0700000

White marble