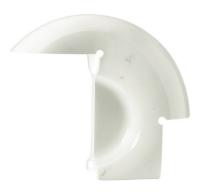

# FLOS

#### **BIAGIO**

**M**ounting Table

Lamps description I x 70W E27 HSGS

**Environment** Indoor

**Finish** White marble

**Technical description** 

**ELECTRICAL** 

**Emergency** Without

**S**witching ON/OFF switch on cord

Voltage (V) 230

**PHYSICAL** 

Supply Power cord

Cord length (mm) 2200 Marble **Construction material** 7.5 Weight (kg)





## **Biagio**

designed by Tobia Scarpa

Table lamp providing direct light



#### **DIMENSIONS**



## **CERTIFICATIONS**









20





# Biagio . Lamps



#### **70W E27 HSGS**

Lamp wattage:

70 W

Lamp category:

Halogen mains

Socket:

E27

Lamp type:

HSGS



# Biagio

designed by Tobia Scarpa

Table lamp providing direct light

F0700000

White marble

## **DIMENSIONS**



## **CERTIFICATIONS**