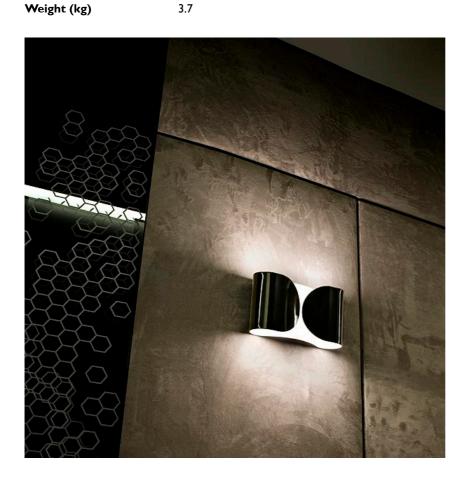

#### Foglio

designed by Tobia Scarpa

Wall lamp providing direct/indirect/partially diffused light.

F2400009 White F2400057 Chrome F2400030 Shiny black

**DIMENSIONS** 

## Foglio

designed by Tobia Scarpa

Wall lamp providing direct/indirect/partially diffused light.

F240009 White
F2400057 Chrome
F2400030 Shiny black