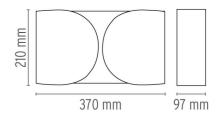

#### Foglio

designed by Tobia Scarpa

Wall lamp providing direct/indirect/partially diffused light.

F2400009 White F2400057 Chrome F2400030 Shiny black

**DIMENSIONS** 

## **DIMENSIONS**