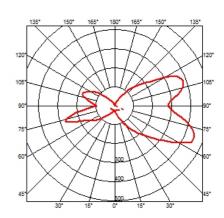

-painted polished white pressed steel. Diffuser in powder-painted polished. Two nylon injection molded white

lamp holder supports.



**Emergency** Without

Voltage (V) 230

**PHYSICAL** 

Terminal block Supply

**Construction material** Steel





#### Foglio

designed by Tobia Scarpa

Wall lamp providing direct/indirect/partially diffused light.

F2400009 White F2400057 Chrome F2400030 Shiny black

**DIMENSIONS** 



## **CERTIFICATIONS**









20





## Foglio . Lamps



#### **HSGS 100W E27**

Lamp wattage:

100 W

Lamp category:

Incandescent

Socket:

E27

Lamp type:

HSGS



## Foglio

designed by Tobia Scarpa

Wall lamp providing direct/indirect/partially diffused light.

F240009 White
F2400057 Chrome
F2400030 Shiny black

## **DIMENSIONS**



## **CERTIFICATIONS**