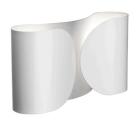

#### Foglio

designed by Tobia Scarpa

Wall lamp providing direct/indirect/partially diffused light.

F2400009 White F2400057 Chrome F2400030 Shiny black

**DIMENSIONS** 

## Foglio

designed by Tobia Scarpa

Wall lamp providing direct/indirect/partially diffused light.

F240009 White
F2400057 Chrome
F2400030 Shiny black