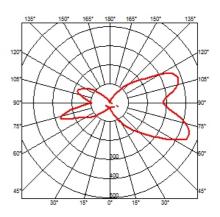

#### **FOGLIO**

Wall Mounting

2 x MAX 100W E27 HSGS Lamps description

**Environment** Indoor

**Finish** White, Chrome, Glossy black

**Technical description** 

Wall lamp providing direct/indirect/partially diffused light. Wall fitting in powder-painted polished white pressed steel. Diffuser in powder-painted polished. Two nylon injection molded white

#### Foglio

designed by Tobia Scarpa

Wall lamp providing direct/indirect/partially diffused light.

F2400009 White F2400057 Chrome F2400030 Shiny black

**DIMENSIONS** 

## Foglio

designed by Tobia Scarpa

Wall lamp providing direct/indirect/partially diffused light.

F240009 White
F2400057 Chrome
F2400030 Shiny black