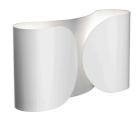

#### Foglio

designed by Tobia Scarpa

Wall lamp providing direct/indirect/partially diffused light.

F2400009 White F2400057 Chrome F2400030 Shiny black

**DIMENSIONS** 

## Foglio

designed by Tobia Scarpa

Wall lamp providing direct/indirect/partially diffused light.

F240009 White
F2400057 Chrome
F2400030 Shiny black