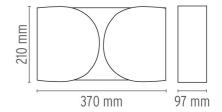

#### Foglio

designed by Tobia Scarpa

Wall lamp providing direct/indirect/partially diffused light.

F2400009 White F2400057 Chrome F2400030 Shiny black

**DIMENSIONS** 

## **DIMENSIONS**