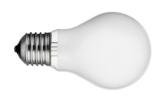

#### **HSGS 100W E27**

Lamp wattage:

100 W

Lamp category:

Incandescent

Socket:

E27

Lamp type:

HSGS