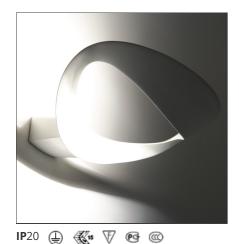

# **Mesmeri - White**

### **DESIGN BY**

Eric Solè

### **TECHNICAL DRAWINGS**

Dimmerable: + 10-

| H | ĿΑ | Ш | UK | E2 |
|---|----|---|----|----|
|   |    |   |    |    |
|   |    |   |    |    |

**Article Code:** 0916010A Material: Aluminium White Series: Design Colour: Installation: Wall Area contract: Hospitality, null, **Environment:** Indoor Residential **Emission:** Indirect