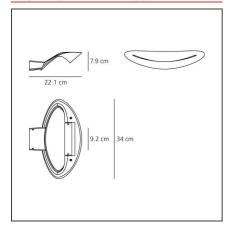

### **DIMENSIONS**

 Length:
 cm 34

 Width:
 cm 22.1

 Height:
 cm 7.9

 Base Width:
 cm 8.2