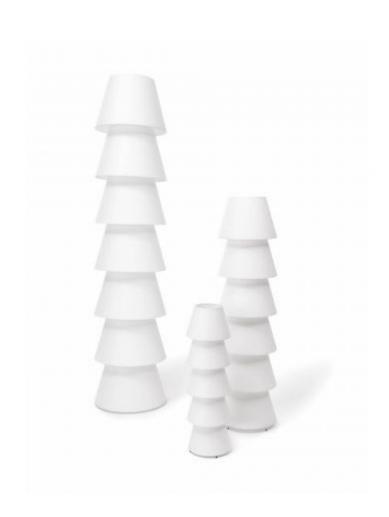

# **Set Up Shade**

Exploring the boundaries within type-forms Marcel Wanders presents the 'Set Up Shade' for this intriguing collection.

Designer

Marcel Wanders

Year of design

1989

Material

PVC/viscose laminate on metal frame

#### colours

white