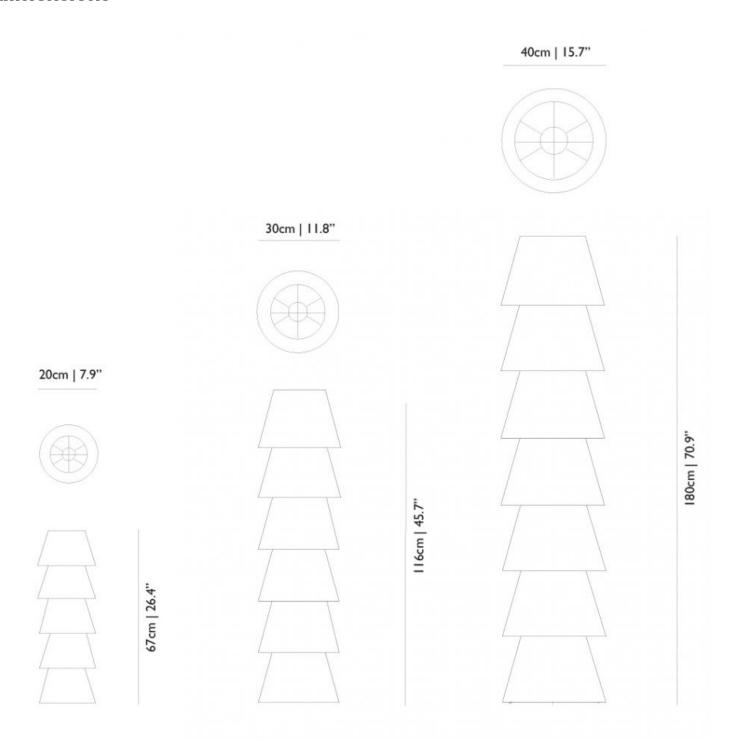

3,4"  | D 43 cm   16,9"  |
| Colli I/I       | Colli I/I        | Colli I/I        |
| Product weight: | Product weight:  | Product weight:  |
| 1,2 KG   2,6 lb | 2 KG   4,4 lb    | 3,7 KG   8,2 lb  |
| With packaging: | With packaging:  | With packaging:  |
| 2 KG   4,4 lb   | 4 KG   8,8 lb    | 7 KG   15,4 lb   |

## cleaning instructions

Can be effectively cleaned using a regular household dust cloth or feather duster. Lightly dust inbetween each component when the lamps are not in use. Moooi recommends always reading the label of any cleaning products you wish to use on or near any item from the Moooi collection. For further information on how to clean this product please contact your nearest Moooi agent or dealer which can be located through our website.

# m o o o i

## dimensions