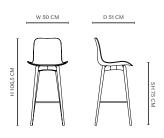

# PACKAGING DIMENSIONS

Low

W 60 cm / D 62 cm / H 113 cm

High

W 60 cm / D 62 cm / H 120 cm

The Langue Bar Chair is a highly comfortable piece of furniture with soft clean lines and a minimalistic appearance. Shape and simplicity are the basic elements of the Langue Series, creating a highly aesthetic and functional chair. The Langue Bar Chairs come in two heights; 65 cm and 75 cm, making it perfect for a kitchen island in a home or for a bar in need of a comfortable and stylish bar chair.