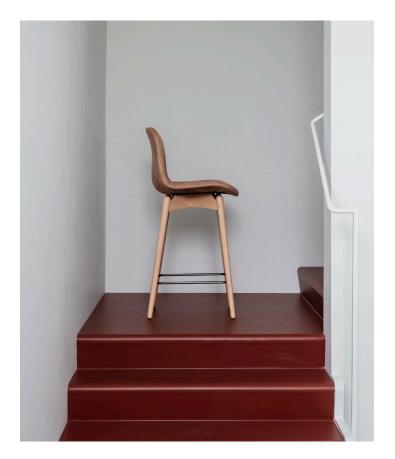

# LANGUE BAR CHAIR — 2011

RUNE KRØJGAARD & KNUT BENDIK HUMLEVIK

# PACKAGING DIMENSIONS

Low

W 60 cm / D 62 cm / H 113 cm

High

W 60 cm / D 62 cm / H 120 cm

The Langue Bar Chair is a highly comfortable piece of furniture with soft clean lines and a minimalistic appearance. Shape and simplicity are the basic elements of the Langue Series, creating a highly aesthetic and functional chair. The Langue Bar Chairs come in two heights; 65 cm and 75 cm, making it perfect for a kitchen island in a home or for a bar in need of a comfortable and stylish bar chair.

#### **DIMENSIONS**

Low

W 50 cm / D 51 cm / H 96,5 / SH 65 cm