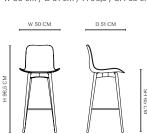

an additional charge

#### CARE

Follow care instruction on partner.norr11.com

## WEIGHT

Low High

Nett Weight: 6,0 kg Nett Weight: 6,1 kg Gross Weight: 9,2 kg Gross Weight: 9,8 kg

# PACKAGING DIMENSIONS

Low

W 60 cm / D 62 cm / H 113 cm

High

W 60 cm / D 62 cm / H 120 cm



The Langue Bar Chair is a highly comfortable piece of furniture with soft clean lines and a minimalistic appearance. Shape and simplicity are the basic elements of the Langue Series, creating a highly aesthetic and functional chair. The Langue Bar Chairs come in two heights; 65 cm and 75 cm, making it perfect for a kitchen island in a home or for a bar in need of a comfortable and stylish bar chair.







PLASTIC SHELL

UPHOLSTERY

SOFT UPHOLSTERY

#### **DIMENSIONS**

Low

W 50 cm / D 51 cm / H 96,5 / SH 65 cm







# LANGUE BAR CHAIR — 2011

RUNE KRØJGAARD & KNUT BENDIK HUMLEVIK



### BEECH FINISHES





NATURAL BEECH



LIGHT SMOKED BEECH



DARK SMOKED BEECH



BLACK BEECH

### PLASTIC SHELL COLOURS



ANTHRACITE BLACK PANTONE 19-0303 TPX



ARMY GREEN RAL 6006



BURGUNDY RAL 3007



FLINT GREY PANTONE 16-5803 TPX



ECRU RAL1019