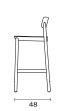

# **KRZESŁO BAROWE LAZZARI**







### **Product Details**

Completely built out of wood, carrying trails of nature in its patterns, the ultimate classic form of a chair is interpreted into the Lazzari series through a simple and refined approach.

### Arm

Without Arm Leg

Plastic glides are used under the wood leg.

## **Materials Options**

All Wood or Upholstered Seat Solid

### **Wood Finishes**

Natural Ash Wood, Black Ash Wood, Walnut Beech Wood

### Upholstery

Fabric, Leather, Artifical Leather. COM and COL options are also available.

## **Dimensions**

(cm)

























### KITCHEN WOODEN







### KITCHEN UPHOLSTERED















### KITCHEN WO BACKREST UPHOLSTERED







### BAR WO BACKREST WOODEN