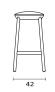

# **KRZESŁO BAROWE LAZZARI**







### **Product Details**

Completely built out of wood, carrying trails of nature in its patterns, the ultimate classic form of a chair is interpreted into the Lazzari series through a simple and refined approach.

### Arm

Without Arm Leg

Plastic glides are used under the wood leg.

## **Materials Options**

All Wood or Upholstered Seat Solid

### **Wood Finishes**

Natural Ash Wood, Black Ash Wood, Walnut Beech Wood

### Upholstery

Fabric, Leather, Artifical Leather. COM and COL options are also available.

## **Dimensions**

(cm)

























### KITCHEN WOODEN







### KITCHEN UPHOLSTERED















### KITCHEN WO BACKREST UPHOLSTERED







### BAR WO BACKREST WOODEN