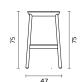

# **KRZESŁO BAROWE LAZZARI**







### **Product Details**

Completely built out of wood, carrying trails of nature in its patterns, the ultimate classic form of a chair is interpreted into the Lazzari series through a simple and refined approach.

### Arm

Without Arm Leg

Plastic glides are used under the wood leg.

## **Materials Options**

All Wood or Upholstered Seat Solid

### **Wood Finishes**

Natural Ash Wood, Black Ash Wood, Walnut Beech Wood

### Upholstery

Fabric, Leather, Artifical Leather. COM and COL options are also available.

## **Dimensions**

(cm)

























### KITCHEN WOODEN







### KITCHEN UPHOLSTERED















### KITCHEN WO BACKREST UPHOLSTERED







### BAR WO BACKREST WOODEN