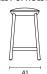

# **KRZESŁO BAROWE LAZZARI**







### **Product Details**

Completely built out of wood, carrying trails of nature in its patterns, the ultimate classic form of a chair is interpreted into the Lazzari series through a simple and refined approach.

### Arm

Without Arm Leg

Plastic glides are used under the wood leg.

## **Materials Options**

All Wood or Upholstered Seat Solid

### **Wood Finishes**

Natural Ash Wood, Black Ash Wood, Walnut Beech Wood

### Upholstery

Fabric, Leather, Artifical Leather. COM and COL options are also available.

## **Dimensions**

(cm)

























### KITCHEN WOODEN







### KITCHEN UPHOLSTERED















### KITCHEN WO BACKREST UPHOLSTERED







### BAR WO BACKREST WOODEN