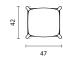

# **KRZESŁO BAROWE LAZZARI**







### **Product Details**

Completely built out of wood, carrying trails of nature in its patterns, the ultimate classic form of a chair is interpreted into the Lazzari series through a simple and refined approach.

### Arm

Without Arm Leg

Plastic glides are used under the wood leg.

## **Materials Options**

All Wood or Upholstered Seat Solid

### **Wood Finishes**

Natural Ash Wood, Black Ash Wood, Walnut Beech Wood

### Upholstery

Fabric, Leather, Artifical Leather. COM and COL options are also available.

## **Dimensions**

(cm)

























### KITCHEN WOODEN







### KITCHEN UPHOLSTERED















### KITCHEN WO BACKREST UPHOLSTERED







### BAR WO BACKREST WOODEN