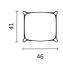

# **KRZESŁO BAROWE LAZZARI**







### **Product Details**

Completely built out of wood, carrying trails of nature in its patterns, the ultimate classic form of a chair is interpreted into the Lazzari series through a simple and refined approach.

### Arm

Without Arm Leg

Plastic glides are used under the wood leg.

## **Materials Options**

All Wood or Upholstered Seat Solid

### **Wood Finishes**

Natural Ash Wood, Black Ash Wood, Walnut Beech Wood

### Upholstery

Fabric, Leather, Artifical Leather. COM and COL options are also available.

## **Dimensions**

(cm)

























### KITCHEN WOODEN







### KITCHEN UPHOLSTERED















### KITCHEN WO BACKREST UPHOLSTERED







### BAR WO BACKREST WOODEN