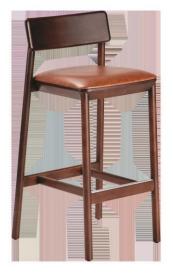

## **Materials Options**

All Wood or Upholstered Seat Solid

### Upholstery

Fabric, Leather, Artifical Leather. COM and COL options are also available.