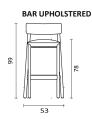

# **KRZESŁO BAROWE LAZZARI**







### **Product Details**

Completely built out of wood, carrying trails of nature in its patterns, the ultimate classic form of a chair is interpreted into the Lazzari series through a simple and refined approach.

### Arm

Without Arm Leg

Plastic glides are used under the wood leg.

## **Materials Options**

All Wood or Upholstered Seat Solid

### **Wood Finishes**

Natural Ash Wood, Black Ash Wood, Walnut Beech Wood

### Upholstery

Fabric, Leather, Artifical Leather. COM and COL options are also available.

## **Dimensions**

(cm)

























### KITCHEN WOODEN







### KITCHEN UPHOLSTERED















### KITCHEN WO BACKREST UPHOLSTERED







### BAR WO BACKREST WOODEN