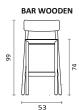

# **KRZESŁO BAROWE LAZZARI**







### **Product Details**

Completely built out of wood, carrying trails of nature in its patterns, the ultimate classic form of a chair is interpreted into the Lazzari series through a simple and refined approach.

### Arm

Without Arm Leg

Plastic glides are used under the wood leg.

## **Materials Options**

All Wood or Upholstered Seat Solid

### **Wood Finishes**

Natural Ash Wood, Black Ash Wood, Walnut Beech Wood

### Upholstery

Fabric, Leather, Artifical Leather. COM and COL options are also available.

## **Dimensions**

(cm)

























### KITCHEN WOODEN







### KITCHEN UPHOLSTERED















### KITCHEN WO BACKREST UPHOLSTERED







### BAR WO BACKREST WOODEN