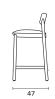

# **KRZESŁO BAROWE LAZZARI**







### **Product Details**

Completely built out of wood, carrying trails of nature in its patterns, the ultimate classic form of a chair is interpreted into the Lazzari series through a simple and refined approach.

### Arm

Without Arm Leg

Plastic glides are used under the wood leg.

## **Materials Options**

All Wood or Upholstered Seat Solid

### **Wood Finishes**

Natural Ash Wood, Black Ash Wood, Walnut Beech Wood

### Upholstery

Fabric, Leather, Artifical Leather. COM and COL options are also available.

## **Dimensions**

(cm)

























### KITCHEN WOODEN







### KITCHEN UPHOLSTERED















### KITCHEN WO BACKREST UPHOLSTERED







### BAR WO BACKREST WOODEN