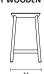

# **KRZESŁO BAROWE LAZZARI**







### **Product Details**

Completely built out of wood, carrying trails of nature in its patterns, the ultimate classic form of a chair is interpreted into the Lazzari series through a simple and refined approach.

### Arm

Without Arm Leg

Plastic glides are used under the wood leg.

## **Materials Options**

All Wood or Upholstered Seat Solid

### **Wood Finishes**

Natural Ash Wood, Black Ash Wood, Walnut Beech Wood

### Upholstery

Fabric, Leather, Artifical Leather. COM and COL options are also available.

## **Dimensions**

(cm)

























### KITCHEN WOODEN







### KITCHEN UPHOLSTERED















### KITCHEN WO BACKREST UPHOLSTERED







### BAR WO BACKREST WOODEN