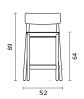

# **KRZESŁO BAROWE LAZZARI**







### **Product Details**

Completely built out of wood, carrying trails of nature in its patterns, the ultimate classic form of a chair is interpreted into the Lazzari series through a simple and refined approach.

### Arm

Without Arm Leg

Plastic glides are used under the wood leg.

## **Materials Options**

All Wood or Upholstered Seat Solid

### **Wood Finishes**

Natural Ash Wood, Black Ash Wood, Walnut Beech Wood

### Upholstery

Fabric, Leather, Artifical Leather. COM and COL options are also available.

## **Dimensions**

(cm)

























### KITCHEN WOODEN







### KITCHEN UPHOLSTERED















### KITCHEN WO BACKREST UPHOLSTERED







### BAR WO BACKREST WOODEN