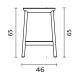

# **KRZESŁO BAROWE LAZZARI**







### **Product Details**

Completely built out of wood, carrying trails of nature in its patterns, the ultimate classic form of a chair is interpreted into the Lazzari series through a simple and refined approach.

### Arm

Without Arm Leg

Plastic glides are used under the wood leg.

## **Materials Options**

All Wood or Upholstered Seat Solid

### **Wood Finishes**

Natural Ash Wood, Black Ash Wood, Walnut Beech Wood

### Upholstery

Fabric, Leather, Artifical Leather. COM and COL options are also available.

## **Dimensions**

(cm)

























### KITCHEN WOODEN







### KITCHEN UPHOLSTERED















### KITCHEN WO BACKREST UPHOLSTERED







### BAR WO BACKREST WOODEN