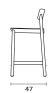

# **KRZESŁO BAROWE LAZZARI**







### **Product Details**

Completely built out of wood, carrying trails of nature in its patterns, the ultimate classic form of a chair is interpreted into the Lazzari series through a simple and refined approach.

### Arm

Without Arm Leg

Plastic glides are used under the wood leg.

## **Materials Options**

All Wood or Upholstered Seat Solid

### **Wood Finishes**

Natural Ash Wood, Black Ash Wood, Walnut Beech Wood

### Upholstery

Fabric, Leather, Artifical Leather. COM and COL options are also available.

## **Dimensions**

(cm)

























### KITCHEN WOODEN







### KITCHEN UPHOLSTERED















### KITCHEN WO BACKREST UPHOLSTERED







### BAR WO BACKREST WOODEN