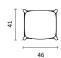

# **KRZESŁO BAROWE LAZZARI**







### **Product Details**

Completely built out of wood, carrying trails of nature in its patterns, the ultimate classic form of a chair is interpreted into the Lazzari series through a simple and refined approach.

### Arm

Without Arm Leg

Plastic glides are used under the wood leg.

## **Materials Options**

All Wood or Upholstered Seat Solid

### **Wood Finishes**

Natural Ash Wood, Black Ash Wood, Walnut Beech Wood

### Upholstery

Fabric, Leather, Artifical Leather. COM and COL options are also available.

## **Dimensions**

(cm)

























### KITCHEN WOODEN







### KITCHEN UPHOLSTERED















### KITCHEN WO BACKREST UPHOLSTERED







### BAR WO BACKREST WOODEN