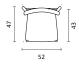

# **KRZESŁO BAROWE LAZZARI**







### **Product Details**

Completely built out of wood, carrying trails of nature in its patterns, the ultimate classic form of a chair is interpreted into the Lazzari series through a simple and refined approach.

### Arm

Without Arm Leg

Plastic glides are used under the wood leg.

## **Materials Options**

All Wood or Upholstered Seat Solid

### **Wood Finishes**

Natural Ash Wood, Black Ash Wood, Walnut Beech Wood

### Upholstery

Fabric, Leather, Artifical Leather. COM and COL options are also available.

## **Dimensions**

(cm)

























### KITCHEN WOODEN







### KITCHEN UPHOLSTERED















### KITCHEN WO BACKREST UPHOLSTERED







### BAR WO BACKREST WOODEN