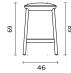

# **KRZESŁO BAROWE LAZZARI**







### **Product Details**

Completely built out of wood, carrying trails of nature in its patterns, the ultimate classic form of a chair is interpreted into the Lazzari series through a simple and refined approach.

### Arm

Without Arm Leg

Plastic glides are used under the wood leg.

## **Materials Options**

All Wood or Upholstered Seat Solid

### **Wood Finishes**

Natural Ash Wood, Black Ash Wood, Walnut Beech Wood

### Upholstery

Fabric, Leather, Artifical Leather. COM and COL options are also available.

## **Dimensions**

(cm)

























### KITCHEN WOODEN







### KITCHEN UPHOLSTERED















### KITCHEN WO BACKREST UPHOLSTERED







### BAR WO BACKREST WOODEN