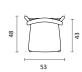

# **KRZESŁO BAROWE LAZZARI**







### **Product Details**

Completely built out of wood, carrying trails of nature in its patterns, the ultimate classic form of a chair is interpreted into the Lazzari series through a simple and refined approach.

### Arm

Without Arm Leg

Plastic glides are used under the wood leg.

## **Materials Options**

All Wood or Upholstered Seat Solid

### **Wood Finishes**

Natural Ash Wood, Black Ash Wood, Walnut Beech Wood

### Upholstery

Fabric, Leather, Artifical Leather. COM and COL options are also available.

## **Dimensions**

(cm)

























### KITCHEN WOODEN







### KITCHEN UPHOLSTERED















### KITCHEN WO BACKREST UPHOLSTERED







### BAR WO BACKREST WOODEN