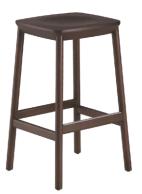

### Arm

Without Arm Leg

Plastic glides are used under the wood leg.

### BAR WO BACKREST WOODEN