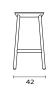

# **KRZESŁO BAROWE LAZZARI**







### **Product Details**

Completely built out of wood, carrying trails of nature in its patterns, the ultimate classic form of a chair is interpreted into the Lazzari series through a simple and refined approach.

### Arm

Without Arm Leg

Plastic glides are used under the wood leg.

## **Materials Options**

All Wood or Upholstered Seat Solid

### **Wood Finishes**

Natural Ash Wood, Black Ash Wood, Walnut Beech Wood

### Upholstery

Fabric, Leather, Artifical Leather. COM and COL options are also available.

## **Dimensions**

(cm)

























### KITCHEN WOODEN







### KITCHEN UPHOLSTERED















### KITCHEN WO BACKREST UPHOLSTERED







### BAR WO BACKREST WOODEN