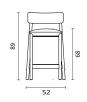

# **KRZESŁO BAROWE LAZZARI**







### **Product Details**

Completely built out of wood, carrying trails of nature in its patterns, the ultimate classic form of a chair is interpreted into the Lazzari series through a simple and refined approach.

### Arm

Without Arm Leg

Plastic glides are used under the wood leg.

## **Materials Options**

All Wood or Upholstered Seat Solid

### **Wood Finishes**

Natural Ash Wood, Black Ash Wood, Walnut Beech Wood

### Upholstery

Fabric, Leather, Artifical Leather. COM and COL options are also available.

## **Dimensions**

(cm)

























### KITCHEN WOODEN







### KITCHEN UPHOLSTERED















### KITCHEN WO BACKREST UPHOLSTERED







### BAR WO BACKREST WOODEN