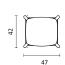

# **KRZESŁO BAROWE LAZZARI**







### **Product Details**

Completely built out of wood, carrying trails of nature in its patterns, the ultimate classic form of a chair is interpreted into the Lazzari series through a simple and refined approach.

### Arm

Without Arm Leg

Plastic glides are used under the wood leg.

## **Materials Options**

All Wood or Upholstered Seat Solid

### **Wood Finishes**

Natural Ash Wood, Black Ash Wood, Walnut Beech Wood

### Upholstery

Fabric, Leather, Artifical Leather. COM and COL options are also available.

## **Dimensions**

(cm)

























### KITCHEN WOODEN







### KITCHEN UPHOLSTERED















### KITCHEN WO BACKREST UPHOLSTERED







### BAR WO BACKREST WOODEN