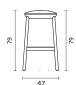

# **KRZESŁO BAROWE LAZZARI**







### **Product Details**

Completely built out of wood, carrying trails of nature in its patterns, the ultimate classic form of a chair is interpreted into the Lazzari series through a simple and refined approach.

### Arm

Without Arm Leg

Plastic glides are used under the wood leg.

## **Materials Options**

All Wood or Upholstered Seat Solid

### **Wood Finishes**

Natural Ash Wood, Black Ash Wood, Walnut Beech Wood

### Upholstery

Fabric, Leather, Artifical Leather. COM and COL options are also available.

## **Dimensions**

(cm)

























### KITCHEN WOODEN







### KITCHEN UPHOLSTERED















### KITCHEN WO BACKREST UPHOLSTERED







### BAR WO BACKREST WOODEN