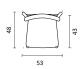

# **KRZESŁO BAROWE LAZZARI**







### **Product Details**

Completely built out of wood, carrying trails of nature in its patterns, the ultimate classic form of a chair is interpreted into the Lazzari series through a simple and refined approach.

### Arm

Without Arm Leg

Plastic glides are used under the wood leg.

## **Materials Options**

All Wood or Upholstered Seat Solid

### **Wood Finishes**

Natural Ash Wood, Black Ash Wood, Walnut Beech Wood

### Upholstery

Fabric, Leather, Artifical Leather. COM and COL options are also available.

## **Dimensions**

(cm)

























### KITCHEN WOODEN







### KITCHEN UPHOLSTERED















### KITCHEN WO BACKREST UPHOLSTERED







### BAR WO BACKREST WOODEN