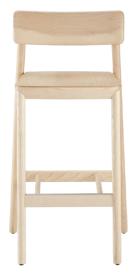

### **Product Details**

Completely built out of wood, carrying trails of nature in its patterns, the ultimate classic form of a chair is interpreted into the Lazzari series through a simple and refined approach.

## **Materials Options**

All Wood or Upholstered Seat Solid

### **Wood Finishes**

Natural Ash Wood, Black Ash Wood, Walnut Beech Wood