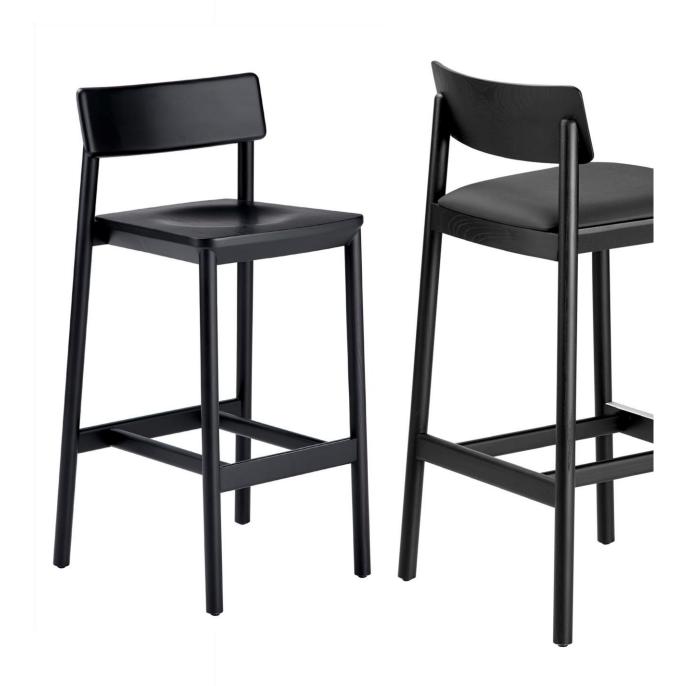

### **Product Details**

Completely built out of wood, carrying trails of nature in its patterns, the ultimate classic form of a chair is interpreted into the Lazzari series through a simple and refined approach.

## **Materials Options**

All Wood or Upholstered Seat Solid

### **Wood Finishes**

Natural Ash Wood, Black Ash Wood, Walnut Beech Wood

### Upholstery

Fabric, Leather, Artifical Leather. COM and COL options are also available.