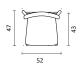

# **KRZESŁO BAROWE LAZZARI**







### **Product Details**

Completely built out of wood, carrying trails of nature in its patterns, the ultimate classic form of a chair is interpreted into the Lazzari series through a simple and refined approach.

### Arm

Without Arm Leg

Plastic glides are used under the wood leg.

## **Materials Options**

All Wood or Upholstered Seat Solid

### **Wood Finishes**

Natural Ash Wood, Black Ash Wood, Walnut Beech Wood

### Upholstery

Fabric, Leather, Artifical Leather. COM and COL options are also available.

## **Dimensions**

(cm)

























### KITCHEN WOODEN







### KITCHEN UPHOLSTERED















### KITCHEN WO BACKREST UPHOLSTERED







### BAR WO BACKREST WOODEN