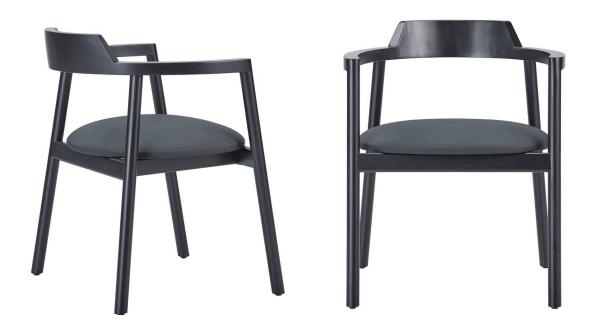

#### **Product Details**

With its armrests and back designed as a single structure, Alek invites you to a comfortable sitting experience. Cylindrical wooden legs which extend diagonally from the armrest level to the ground bring an aesthetical contrast to the oval formed backrest. The warm feeling of wood that dominates the visual impact is unified with a smooth cushion seat. Cushion seat and the raw look of wood reinforce the feeling of comfort.

#### Arm

With arms

#### Leg

Plastic glides are used under the leg.