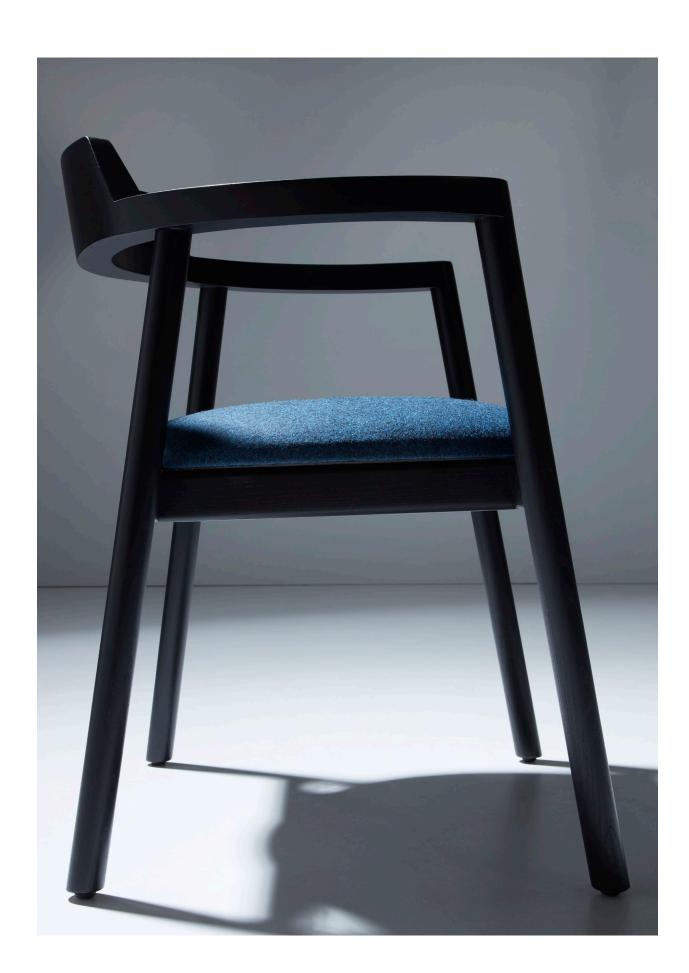

#### **Product Details**

With its armrests and back designed as a single structure, Alek invites you to a comfortable sitting experience. Cylindrical wooden legs which extend diagonally from the armrest level to the ground bring an aesthetical contrast to the oval formed backrest. The warm feeling of wood that dominates the visual impact is unified with a smooth cushion seat. Cushion seat and the raw look of wood reinforce the feeling of comfort.

#### Arm

With arms

#### Leg

Plastic glides are used under the leg.

#### Leg Materials

**Wood Leg and Frame Finishes:** Natural Ash Wood, Black Ash Wood, Walnut Beech Wood

Click to view the fabric and material catalogues via bt.design:

B&T Fabric Catalogues

B&T Material Catalogues