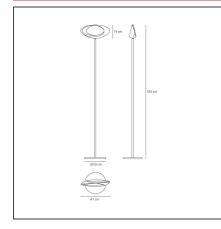

## **TECHNICAL DRAWINGS**

| FEATURES                                         |                                   |                                                                                                                                    |                                           |
|--------------------------------------------------|-----------------------------------|------------------------------------------------------------------------------------------------------------------------------------|-------------------------------------------|
| Article Code:<br>Colour:<br>Installation:        | 1180W10A<br>White<br>Floor, Wall, | Material:<br>Series:<br>Area contract:                                                                                             | Aluminium, steel<br>Design<br>Residential |
| Environment:                                     | Suspension<br>Indoor              | Emission:                                                                                                                          | Indirect Diffused                         |
| DIMENSIONS                                       |                                   |                                                                                                                                    |                                           |
| Width:<br>Height:<br>Base Diameter:              | cm 41<br>cm 183<br>cm 30          | Glow Wire Test:                                                                                                                    | 650                                       |
| INCLUDED SOURCES                                 |                                   |                                                                                                                                    |                                           |
| Category:<br>Number:<br>Watt:<br>Type:<br>Class: | LED<br>1<br>44W<br>0<br>A         | Color temperature (K):<br>Color Tolerance:<br>CRI:                                                                                 | 2700K<br>MacAdam 2SDCM<br>90              |
| LUMINAIRE                                        |                                   |                                                                                                                                    |                                           |
| Watt:<br>Voltage:                                | 44W<br>220-240V                   | Delivered lumens output (Im):2641Im   CCT: 2700K   Efficiency: 73%   Efficacy: 60.011m/W   CRI: 95   Dimmer Typology: Touch Dimmer |                                           |
| Nietze                                           |                                   |                                                                                                                                    |                                           |