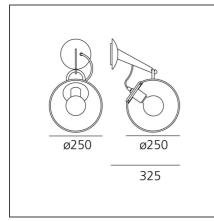

## TECHNICAL DRAWINGS

|  | D | ES | IG | Ν | BY |
|--|---|----|----|---|----|
|--|---|----|----|---|----|

Ernesto Gismondi

| FEATURES                    |                          |                                     |                     |  |
|-----------------------------|--------------------------|-------------------------------------|---------------------|--|
| Article Code:               | A020100                  | Material:                           | Blown glass, steel  |  |
| Colour:                     | Polished chrome          | Series:                             | Design              |  |
| Installation:               | Wall, Suspension,        | Area contract:                      | All projects        |  |
|                             | Ceiling                  | Emission:                           | Diffused And Direct |  |
| Environment:                | Indoor                   |                                     |                     |  |
| DIMENSIONS                  |                          |                                     |                     |  |
| Depth:                      | cm 32.5                  |                                     |                     |  |
| NOT INCLUDED S              | OURCES                   |                                     |                     |  |
|                             |                          | Color Dondoring                     | 1b                  |  |
| Category:                   | FLUO                     | Color Rendering:                    |                     |  |
| Number:                     | 1                        | Color temperature (K):              | 2700K               |  |
| Watt:                       | 20W                      |                                     |                     |  |
| Lbs:<br>Socket:             | G90<br>E27               |                                     |                     |  |
|                             |                          |                                     |                     |  |
| Duration (h):               | 12000h                   |                                     |                     |  |
| ALTERNATIVE SO              | URCES                    |                                     |                     |  |
| Category:                   | LED                      |                                     |                     |  |
| Number:                     | 1                        |                                     |                     |  |
| Watt:                       | 12W                      |                                     |                     |  |
| <b>Delivered lumens out</b> | <b>:put (lm):</b> 1000lm |                                     |                     |  |
| Туре:                       | 2                        |                                     |                     |  |
| Socket:                     | E27                      |                                     |                     |  |
| Class:                      | A                        |                                     |                     |  |
| LUMINAIRE                   |                          |                                     |                     |  |
| Watt:                       | 20W                      | Delivered lumens output (lm):1200lm |                     |  |
| Voltage:                    | 220V-240V                | сст: 2700К                          |                     |  |
| 0                           |                          |                                     |                     |  |