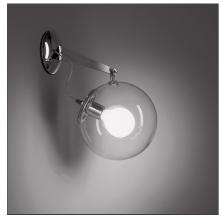

## **Miconos Wall - Polished chrome**

IP20 (▲) (※ ▼ @ @) Dimmerable: +**①**-

PRODUCT CODE: A020100