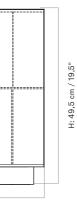

IENC                |
| E27 (CE) - 1 pc<br>E26 (US) - 1 pc<br>Max 40 Watt |
| LIGHT SPECIFICATI<br>Bulbs not included.          |
|                                                   |

COLOUR Raw, stained oak

Steel, linen, PS plastic, ash.

Thickness of line may vary giving a slightly

MATERIALS

different light.

N / A

DIMMER Yes, on cord.

CANOPY

## IICAL SPECIFICATIONS

CORD MATERIAL AND COLOUR Textile, black, plug, black.

CORD LENGTH 200 cm / 78,7"

ICIENCY CLASS

CLASSIFICATION IP20, Class II

CERTIFICATIONS CE and ETL certified, tests can be obtained upon request.

IFICATION

PACKAGING TYPE Gift box

PACKAGING MEASUREMENTS (H × W × D) 53,5 cm × 24 cm × 24 cm / 21,1" × 9,4" × 9,4"

MATERIALS & MAINTENANCE Please visit audocph.com for materials, care and maintenance instructions.



0:18 cm / 7,1"