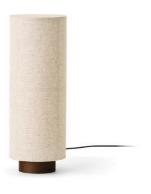

## HASHIRA TABLE LAMP Designed by Norm Architects

Translucent, cylindrical fabric shade with metal frame, textile cord and dimmer switch.

RAW 1500699

| TECHNICAL S                                       |
|---------------------------------------------------|
| WEIGHT<br>1,48 kg / 3,26 lb                       |
| VOLTAGE<br>CE: 220-230 V<br>US: 110-130 V         |
| LIGHT SOURCE &<br>ENERGY EFFICIENC                |
| E27 (CE) - 1 pc<br>E26 (US) - 1 pc<br>Max 40 Watt |
| LIGHT SPECIFICATI<br>Bulbs not included.          |
|                                                   |

COLOUR Raw, stained oak

Steel, linen, PS plastic, ash.

Thickness of line may vary giving a slightly

MATERIALS

different light.

N / A

DIMMER Yes, on cord.

CANOPY