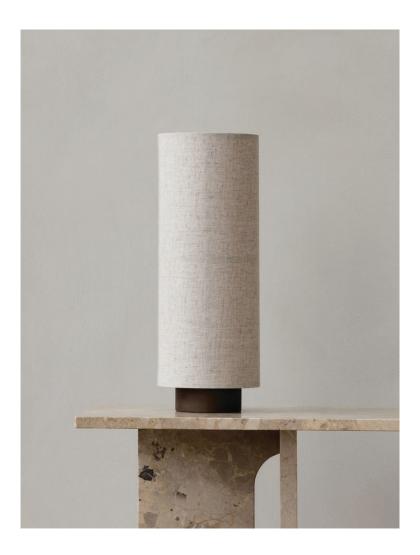

## HASHIRA TABLE LAMP Designed by Norm Architects

Translucent, cylindrical fabric shade with metal frame, textile cord and dimmer switch.

RAW 1500699

| TECHNICAL S                                       |
|---------------------------------------------------|
| WEIGHT<br>1,48 kg / 3,26 lb                       |
| VOLTAGE<br>CE: 220-230 V<br>US: 110-130 V         |
| LIGHT SOURCE &<br>ENERGY EFFICIENC                |
| E27 (CE) - 1 pc<br>E26 (US) - 1 pc<br>Max 40 Watt |
| LIGHT SPECIFICATI<br>Bulbs not included.          |
|                                                   |

COLOUR Raw, stained oak

Steel, linen, PS plastic, ash.

Thickness of line may vary giving a slightly

MATERIALS

different light.

N / A

DIMMER Yes, on cord.

CANOPY