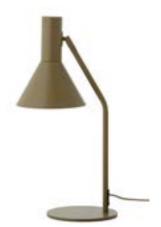

## LYSS. Designer: Toni Rie

## TABLE LAMP.

With its clear minimalist lines and full focus on functionality, the LYSS lamp series draws on the finest traditions and qualities of Danish design.

The conical shade, with its reflective white underside, directs the light exactly where you need it. A tilt able joint is located between the shade and the arm, and the table lamp stand on a simple base plate heavy enough to provide stability.

The lamp is fitted with a matching switch and fabric cord that complete the simple, monochrome look.

In matt light-grey and matt black, LYSS complements most interiors, while the rich-toned matt almond is a stylish match for the warm glow of teak, smoked oak and palisander - the signature woods of the golden age of Danish design.