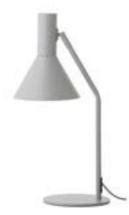

## TABLE LAMP.

With its clear minimalist lines and full focus on functionality, the LYSS lamp series draws on the finest traditions and qualities of Danish design.

The conical shade, with its reflective white underside, directs the light exactly where you need it. A tilt able joint is located between the shade and the arm, and the table lamp stand on a simple base plate heavy enough to provide stability.

The lamp is fitted with a matching switch and fabric cord that complete the simple, monochrome look.

In matt light-grey and matt black, LYSS complements most interiors, while the rich-toned matt almond is a stylish match for the warm glow of teak, smoked oak and palisander - the signature woods of the golden age of Danish design.