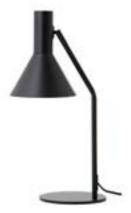

## TABLE LAMP.

With its clear minimalist lines and full focus on functionality, the LYSS lamp series draws on the finest traditions and qualities of Danish design.

The conical shade, with its reflective white underside, directs the light exactly where you need it. A tilt able joint is located between the shade and the arm, and the table lamp stand on a simple base plate heavy enough to provide stability.

The lamp is fitted with a matching switch and fabric cord that complete the simple, monochrome look.

In matt light-grey and matt black, LYSS complements most interiors, while the rich-toned matt almond is a stylish match for the warm glow of teak, smoked oak and palisander - the signature woods of the golden age of Danish design.