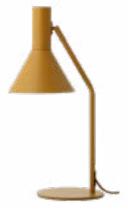

## TABLE LAMP.

With its clear minimalist lines and full focus on functionality, the LYSS lamp series draws on the finest traditions and qualities of Danish design.

The conical shade, with its reflective white underside, directs the light exactly where you need it. A tilt able joint is located between the shade and the arm, and the table lamp stand on a simple base plate heavy enough to provide stability.

The lamp is fitted with a matching switch and fabric cord that complete the simple, monochrome look.

In matt light-grey and matt black, LYSS complements most interiors, while the rich-toned matt almond is a stylish match for the warm glow of teak, smoked oak and palisander - the signature woods of the golden age of Danish design.