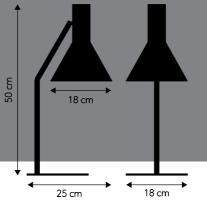

## TABLE LAMP.

With its clear minimalist lines and full focus on functionality, the LYSS lamp series draws on the finest traditions and qualities of Danish design.

The conical shade, with its reflective white underside, directs the light exactly where you need it. A tilt able joint is located between the shade and the arm, and the table lamp stand on a simple base plate heavy enough to provide stability.