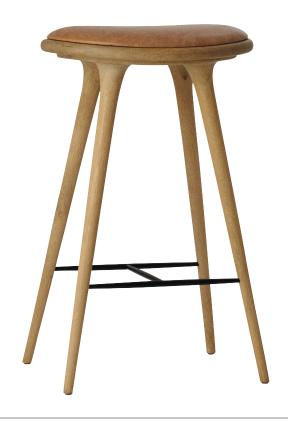

01034 High Stool 69 cm

Space Copenhagen | DK DESIGNER

MATERIAL FSC certified oak with natural tan

leather seat

**FINISH** Soaped ORIGIN Europe

45 cm / 17.7" **WIDTH** 

DEPTH 36 cm / 14.1" **HEIGHT** 74 cm / 29.1" (bar)

69 cm / 27.1" (kitchen counter)

WEIGHT 7 kg - 7.5 kg