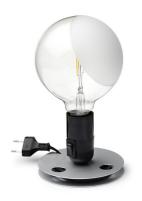

### **LAMPADINA**

Fixed **Aiming** Table Mounting

I LED 2W 230V E27 2700K Lamps description

**Environment** Indoor

Black, Orange **Finish** 

Table lamp providing direct, diffused light. Anodized aluminum **Technical description** 

base serves to contain excess power cord. Bakelite lamp-holder, painted to match the switch in the orange and black colors. Clear globe lamp is partially sandblasted to diffuse the light.

### Lampadina

designed by Achille Castiglioni

Table lamp providing direct, diffused

F3300000 Black F3300075 Orange

# Lampadina

designed by Achille Castiglioni

Table lamp providing direct, diffused light