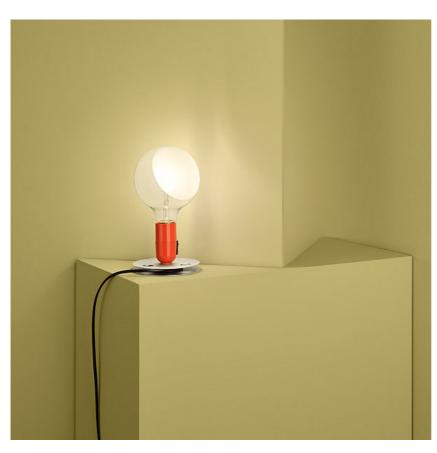

### **LAMPADINA**

Fixed **Aiming** Table Mounting

I LED 2W 230V E27 2700K Lamps description

**Environment** Indoor

Black, Orange **Finish** 

Table lamp providing direct, diffused light. Anodized aluminum **Technical description** 

base serves to contain excess power cord. Bakelite lamp-holder, painted to match the switch in the orange and black colors. Clear globe lamp is partially sandblasted to diffuse the light.

### Lampadina

designed by Achille Castiglioni

Table lamp providing direct, diffused

F3300000 Black F3300075 Orange

# Lampadina

designed by Achille Castiglioni

Table lamp providing direct, diffused light