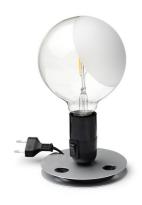

### **LAMPADINA**

Fixed **Aiming** Table Mounting

I LED 2W 230V E27 2700K Lamps description

**Environment** Indoor

Black, Orange **Finish** 

Table lamp providing direct, diffused light. Anodized aluminum **Technical description** 

base serves to contain excess power cord. Bakelite lamp-holder, painted to match the switch in the orange and black colors. Clear globe lamp is partially sandblasted to diffuse the light.

### Lampadina

designed by Achille Castiglioni

Table lamp providing direct, diffused

F3300000 Black F3300075 Orange

# Lampadina

designed by Achille Castiglioni

Table lamp providing direct, diffused light