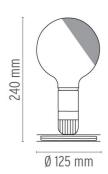

fuse the light.

## **ELECTRICAL**

Without **Emergency** 

 $\ensuremath{\mathsf{ON}}\xspace/\ensuremath{\mathsf{OFF}}$  oscillating switch inside the lamp-holder, that can be activated from the outside **Switching** 

Voltage (V) 220/240

## **PHYSICAL**

Supply Power cord

2300 Cord length (mm)

**Construction material** Aluminum

0.3 Weight (kg)





### Lampadina

designed by Achille Castiglioni

Table lamp providing direct, diffused

F3300000 Black F3300075 Orange

### **DIMENSIONS**



### **CERTIFICATIONS**













# Lampadina . Lamps



I LED 2W 230V E27 2700K

Lamp wattage:

2 W

Lamp category:

LED

Socket:

E27

Color temperature (K):

2700 °K

Lamp type:

LED



# Lampadina

designed by Achille Castiglioni

Table lamp providing direct, diffused light



# **DIMENSIONS**



# **CERTIFICATIONS**