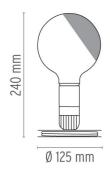

ent** Indoor

Black, Orange **Finish** 

Table lamp providing direct, diffused light. Anodized aluminum **Technical description** 

base serves to contain excess power cord. Bakelite lamp-holder, painted to match the switch in the orange and black colors. Clear globe lamp is partially sandblasted to diffuse the light.

## **ELECTRICAL**

Without **Emergency** 

 $\ensuremath{\mathsf{ON}}\xspace/\ensuremath{\mathsf{OFF}}$  oscillating switch inside the lamp-holder, that can be activated from the outside **Switching** 

Voltage (V) 220/240

## **PHYSICAL**

Supply Power cord

2300 Cord length (mm)

**Construction material** Aluminum

0.3 Weight (kg)





### Lampadina

designed by Achille Castiglioni

Table lamp providing direct, diffused

F3300000 Black F3300075 Orange

### **DIMENSIONS**



### **CERTIFICATIONS**













# Lampadina . Lamps



I LED 2W 230V E27 2700K

Lamp wattage:

2 W

Lamp category:

LED

Socket:

E27

Color temperature (K):

2700 °K

Lamp type:

LED



# Lampadina

designed by Achille Castiglioni

Table lamp providing direct, diffused light



# **DIMENSIONS**



# **CERTIFICATIONS**