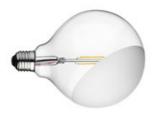

### **LAMPADINA**

Fixed **Aiming** Table Mounting

I LED 2W 230V E27 2700K Lamps description

**Environment** Indoor

Black, Orange **Finish** 

Table lamp providing direct, diffused light. Anodized aluminum **Technical description** 

base serves to contain excess power cord. Bakelite lamp-holder, painted to match the switch in the orange and black colors. Clear globe lamp is partially sandblasted to diffuse the light.

# Lampadina

designed by Achille Castiglioni

Table lamp providing direct, diffused light