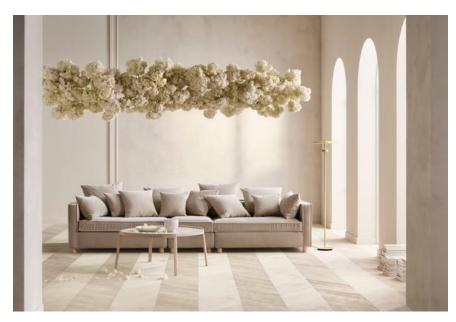

## Mix series

Designed by Studio Gud, Portugal

Mix is a series of elegant and playful coffee tables that harmoniously combine different types of wood, materials and traditions. The inventive and alluring mix of materials that is apparent in each design creates a unique expression enhanced by the elegant and durable craftsmanship that lies behind it. An elegant combination of playful lightness and craftsmanship showcased in a classic and contemporary table.

# Mix Coffee Table Ø46 cm