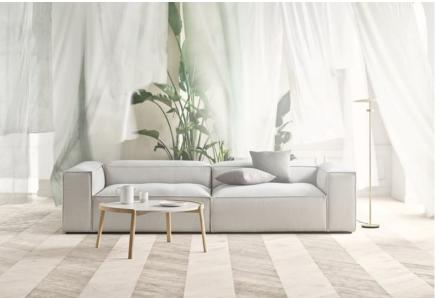

## Mix series

Designed by Studio Gud, Portugal

Mix is a series of elegant and playful coffee tables that harmoniously combine different types of wood, materials and traditions. The inventive and alluring mix of materials that is apparent in each design creates a unique expression enhanced by the elegant and durable craftsmanship that lies behind it. An elegant combination of playful lightness and craftsmanship showcased in a classic and contemporary table.

# Mix Coffee Table Ø46 cm