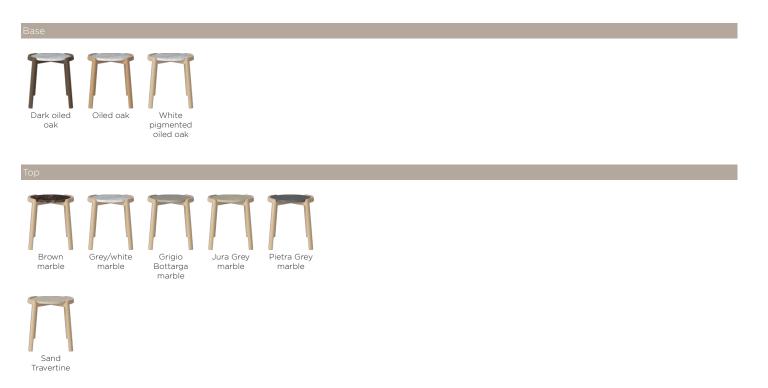

|
|------------------------|-------------------|--------|----------|---------------------|------------------------------------------------------------------------------------|
| Bosnia and Herzegovina | Top to be mounted | 48 cm  | 46 cm    |                     | The parcel's measurements 1: 0.12 m3, 11.5 kg<br>(D 49.0 cm, W 44.0 cm, H 54.0 cm) |

#### Notice

Please note that this is a natural material and therefore the expression may vary in colour and surface. The material also requires continuous care and maintenance to maintain its beautiful surface and ensure longevity.

### Test and certifications

EN 12521 Furniture - Strength, durability and safety. Requirements for domestic tables.

FSC\* C165134



The mark of responsible forestry



## Materials and surfaces