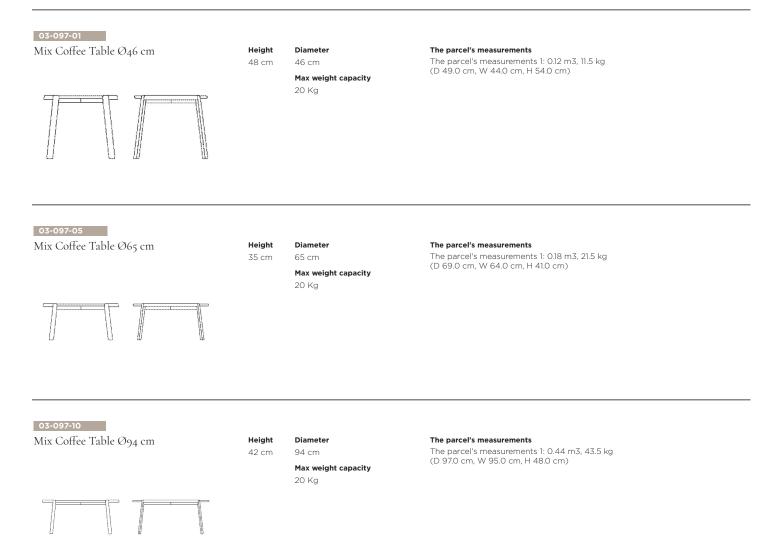

# Mix Coffee Table Ø46 cm

### Specifications

| Country of origin      | Assembly          | Height | Diameter | Max weight capacity | The parcel's measurements                                                          |
|------------------------|-------------------|--------|----------|---------------------|------------------------------------------------------------------------------------|
| Bosnia and Herzegovina | Top to be mounted | 48 cm  | 46 cm    |                     | The parcel's measurements 1: 0.12 m3, 11.5 kg<br>(D 49.0 cm, W 44.0 cm, H 54.0 cm) |