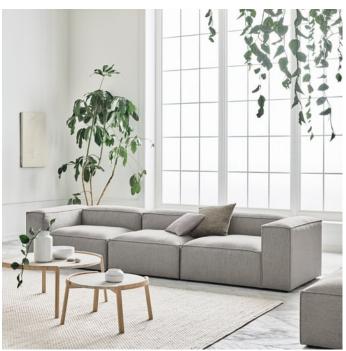

## Mix series

Designed by Studio Gud, Portugal

Mix is a series of elegant and playful coffee tables that harmoniously combine different types of wood, materials and traditions. The inventive and alluring mix of materials that is apparent in each design creates a unique expression enhanced by the elegant and durable craftsmanship that lies behind it. An elegant combination of playful lightness and craftsmanship showcased in a classic and contemporary table.

# Mix Coffee Table Ø46 cm