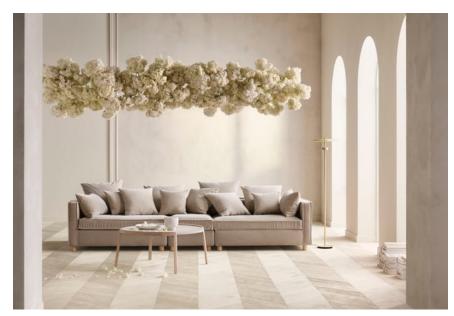

## Mix series

Designed by Studio Gud, Portugal

Mix is a series of elegant and playful coffee tables that harmoniously combine different types of wood, materials and traditions. The inventive and alluring mix of materials that is apparent in each design creates a unique expression enhanced by the elegant and durable craftsmanship that lies behind it. An elegant combination of playful lightness and craftsmanship showcased in a classic and contemporary table.