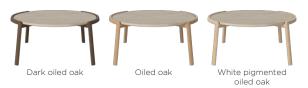

aintain its beautiful surface and ensure longevity.

## Test and certifications

FSC\* C165134



#### 03-097-01

Mix Coffee Table Ø46 cm

**Height** 48 cm Diameter

20 Kg

Max weight capacity

The parcel's measurements

The parcel's measurements 1: 0.12 m3, 11.5 kg (D 49.0 cm, W 44.0 cm, H 54.0 cm)



# 03-097-05

Mix Coffee Table Ø65 cm

**Height** 35 cm

**Diameter** 65 cm

Max weight capacity

20 Kg

The parcel's measurements

The parcel's measurements 1: 0.18 m3, 21.5 kg (D 69.0 cm, W 64.0 cm, H 41.0 cm)



#### 03-097-10

Mix Coffee Table Ø94 cm

**Height** 42 cm

Diameter 94 cm

Max weight capacity

20 Kg

The parcel's measurements

The parcel's measurements 1: 0.44 m3, 43.5 kg (D 97.0 cm, W 95.0 cm, H 48.0 cm)



## Materials and surfaces

#### qoT





Sand Travertine

#### Base