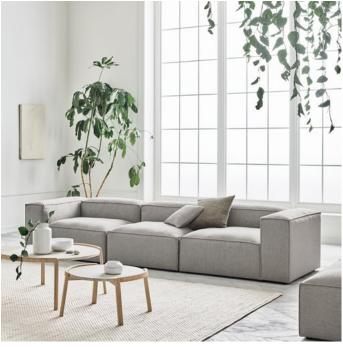

## Mix series

Designed by Studio Gud, Portugal

Mix is a series of elegant and playful coffee tables that harmoniously combine different types of wood, materials and traditions. The inventive and alluring mix of materials that is apparent in each design creates a unique expression enhanced by the elegant and durable craftsmanship that lies behind it. An elegant combination of playful lightness and craftsmanship showcased in a classic and contemporary table.

# Mix Coffee Table $\emptyset$ 94 cm

#### 03-097-10

Mix Coffee Table Ø94 cm

**Height** 42 cm

Diameter 94 cm

Max weight capacity

20 Kg

The parcel's measurements

The parcel's measurements 1: 0.44 m3, 43.5 kg (D 97.0 cm, W 95.0 cm, H 48.0 cm)