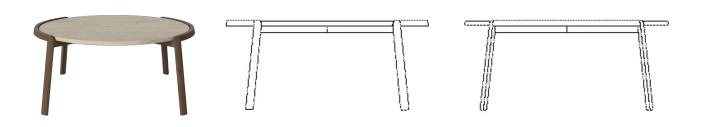

# Mix Coffee Table $\emptyset$ 94 cm

## Specifications

| Country of origin      | Assembly          | Height | Diameter | Max weight capacity | The parcel's measurements                                                          |
|------------------------|-------------------|--------|----------|---------------------|------------------------------------------------------------------------------------|
| Bosnia and Herzegovina | Top to be mounted | 42 cm  | 94 cm    |                     | The parcel's measurements 1: 0.44 m3, 43.5 kg<br>(D 97.0 cm, W 95.0 cm, H 48.0 cm) |

#### 03-097-10

Mix Coffee Table Ø94 cm

**Height** 42 cm

Diameter 94 cm

Max weight capacity

20 Kg

The parcel's measurements

The parcel's measurements 1: 0.44 m3, 43.5 kg (D 97.0 cm, W 95.0 cm, H 48.0 cm)