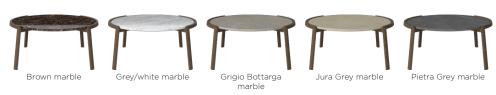

inuous care and maintenance to maintain its beautiful surface and ensure longevity.

## Test and certifications

FSC\* C165134



#### 03-097-01

Mix Coffee Table Ø46 cm

**Height** 48 cm Diameter

20 Kg

Max weight capacity

The parcel's measurements

The parcel's measurements 1: 0.12 m3, 11.5 kg (D 49.0 cm, W 44.0 cm, H 54.0 cm)



# 03-097-05

Mix Coffee Table Ø65 cm

**Height** 35 cm

**Diameter** 65 cm

Max weight capacity

20 Kg

The parcel's measurements

The parcel's measurements 1: 0.18 m3, 21.5 kg (D 69.0 cm, W 64.0 cm, H 41.0 cm)



#### 03-097-10

Mix Coffee Table Ø94 cm

**Height** 42 cm

Diameter 94 cm

Max weight capacity

20 Kg

The parcel's measurements

The parcel's measurements 1: 0.44 m3, 43.5 kg (D 97.0 cm, W 95.0 cm, H 48.0 cm)



## Materials and surfaces

#### qoT





Sand Travertine

#### Base