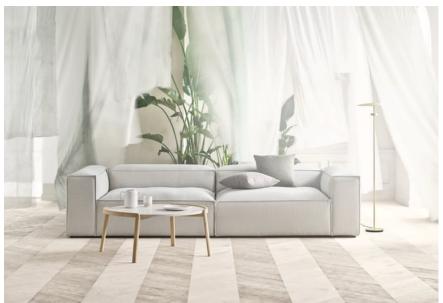

## Mix series

Designed by Studio Gud, Portugal

Mix is a series of elegant and playful coffee tables that harmoniously combine different types of wood, materials and traditions. The inventive and alluring mix of materials that is apparent in each design creates a unique expression enhanced by the elegant and durable craftsmanship that lies behind it. An elegant combination of playful lightness and craftsmanship showcased in a classic and contemporary table.