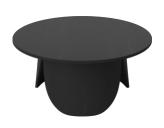

# Peyote Coffee Table - Ø80, H35 cm

Diameter

80 cm

The parcel's measurements

The parcel's measurements 1: 0.20 m3, 7.5 kg (D 81.0 cm, W 81.0 cm, H 30.0 cm)
The parcel's measurements 2: 0.04 m3, 5.4 kg (D 46.5 cm, W 43.0 cm, H 19.0 cm)

03-116-10