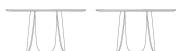

#### 03-116-01

Peyote Dining Table

**Height** 74 cm

ght Tabletop thickness

Weight

**Distance between legs** 64.70 cm

36 kg **Diameter** 140 cm

Distance sarg to floor

71 cm

Distance tabletop to floor

71 cm

#### The parcel's measurements

The parcel's measurements 1: 0.92 m3, 36.0 kg (D 143.0 cm, W 143.0 cm, H 45.0 cm)
The parcel's measurements 2: 0.06 m3, 10.0 kg (D 41.0 cm, W 81.0 cm, H 17.5 cm)