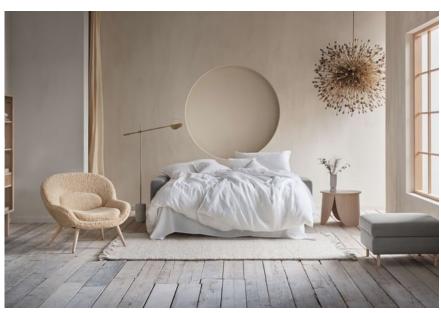

# Peyote series

Designed by E-ggs, Italia

The Peyote coffee table combines natural and elegant elements, with the leaf-shaped base elevating the robust table top, creating an expression that appears floating yet extravagant at the same time. The Peyote coffee table is made of moulded veneer, MDF and plywood, ensuring a long life. Combine the coffee table with a side table in a different colour from the same series, or let the coffee table tell its own beautiful, natural story.

## Meet the designer

We are an interdisciplinary design studio composed of different personalities, backgrounds and perspectives, which create a dynamic design process. We are inspired by our surroundings and the world we live in. Materials, structures, colours, forms and hidden details that pique our curiosity. All helping to shape every single design, which express different reflections and ideas. Our designs are therefore a direct result of the interaction that takes place. Between us and the designers and between us and the outside world.