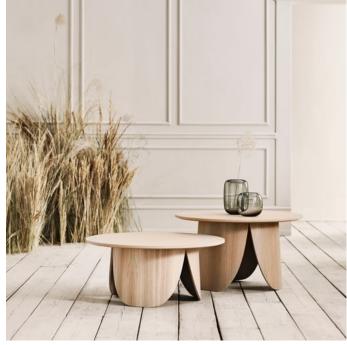

# Peyote series

Designed by E-ggs, Italia

The Peyote coffee table combines natural and elegant elements, with the leaf-shaped base elevating the robust table top, creating an expression that appears floating yet extravagant at the same time. The Peyote coffee table is made of moulded veneer, MDF and plywood, ensuring a long life. Combine the coffee table with a side table in a different colour from the same series, or let the coffee table tell its own beautiful, natural story.

# Peyote Coffee Table - Ø80, H35 cm