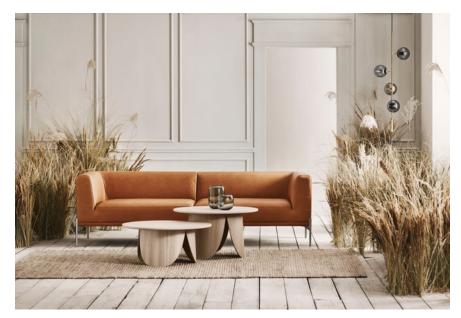

# Peyote series

Designed by E-ggs, Italia

The Peyote coffee table combines natural and elegant elements, with the leaf-shaped base elevating the robust table top, creating an expression that appears floating yet extravagant at the same time. The Peyote coffee table is made of moulded veneer, MDF and plywood, ensuring a long life. Combine the coffee table with a side table in a different colour from the same series, or let the coffee table tell its own beautiful, natural story.