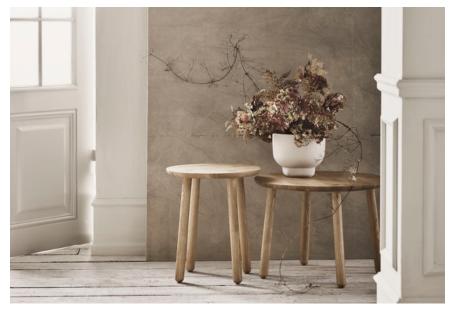

# Forest series

Designed by Pavel Vetrov, Ukraine

The Forest series was brought to life with inspiration from the untouched forest, as well as the feeling of calmness and being alone that we seek in nature. A series of side and coffee tables all sharing a strong connection to the forest, which can be seen in the beautiful sleek legs which, when you put several tables together, are reminiscent of the forest with its beautiful tree trunks and tops. The design language is clean and simple, with a level of craftsmanship that is particularly evident in the tabletop and gives the design a distinctive, organic and refined look.

### 03-125-01

Forest Side Table Ø42, H49 cm

Height 49 cm

Weight 5.70 kg

Diameter 42 cm

The parcel's measurements

The parcel's measurements 1: 0.02 m3, 5.7 kg (D 44.0 cm, W 54.0 cm, H 8.5 cm)

03-125-05

Forest Side Table 42 x 32 x H49 cm

Height Width 32 cm 49 cm Weight Length 42 cm 5.70 kg The parcel's measurements

The parcel's measurements 1: 0.02 m3, 5.7 kg (D 44.0 cm, W 54.0 cm, H 8.5 cm)