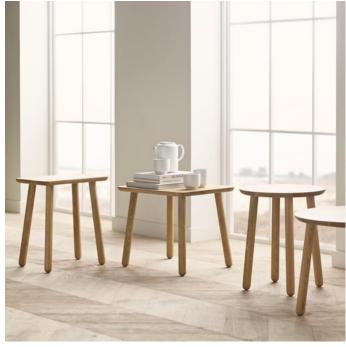

# Forest series

Designed by Pavel Vetrov, Ukraine

The Forest series was brought to life with inspiration from the untouched forest, as well as the feeling of calmness and being alone that we seek in nature. A series of side and coffee tables all sharing a strong connection to the forest, which can be seen in the beautiful sleek legs which, when you put several tables together, are reminiscent of the forest with its beautiful tree trunks and tops. The design language is clean and simple, with a level of craftsmanship that is particularly evident in the tabletop and gives the design a distinctive, organic and refined look.

# Forest Coffee Table 52 x 42 x H44 cm

# Specifications

| Country of origin | Assembly                | Height | Length | Width | Weight |
|-------------------|-------------------------|--------|--------|-------|--------|
| Croatia           | Legs/Base to be mounted | 44 cm  | 42 cm  | 52 cm | 7 kg   |