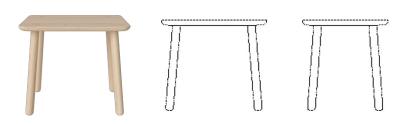

# Forest Coffee Table 52 x 42 x H44 cm

# Specifications

| Country of origin | Assembly                | Height | Length | Width | Weight |
|-------------------|-------------------------|--------|--------|-------|--------|
| Croatia           | Legs/Base to be mounted | 44 cm  | 42 cm  | 52 cm | 7 kg   |

## 03-125-15

Forest Coffee Table 52 x 42 x H44 cm

Height 44 cm Length 42 cm

Width 52 cm Weight 7 kg

The parcel's measurements

The parcel's measurements 1: 0.02 m3, 7.0 kg (D 44.0 cm, W 54.0 cm, H 8.5 cm)