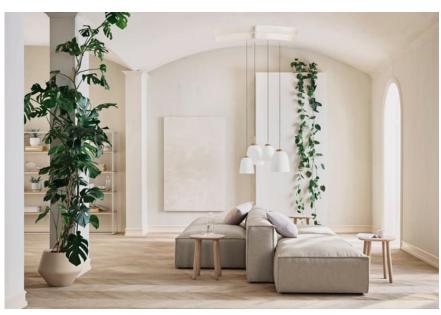

# Forest series

Designed by Pavel Vetrov, Ukraine

The Forest series was brought to life with inspiration from the untouched forest, as well as the feeling of calmness and being alone that we seek in nature. A series of side and coffee tables all sharing a strong connection to the forest, which can be seen in the beautiful sleek legs which, when you put several tables together, are reminiscent of the forest with its beautiful tree trunks and tops. The design language is clean and simple, with a level of craftsmanship that is particularly evident in the tabletop and gives the design a distinctive, organic and refined look.

### Meet the designer

The Ukrainian designer, Pavel Vetrov, is particularly inspired by music and the world around him. Using a simple approach to the design process, he seeks to eliminate all unnecessary noise from his products in order to create something that is eye-catchingly simple. And for him, tactile, authentic materials and the intended function are the epitome of good design.