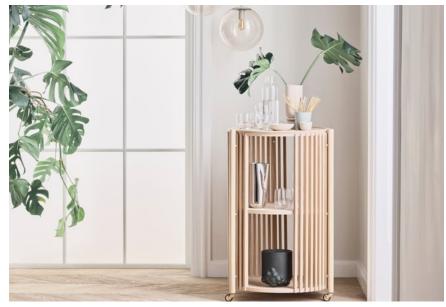

# Story series

Designed by Anna Karnov & Clara Mahler, Denmark

Story is an elegant series of handmade side, coffee and bar tables. Each design features the distinctively airy front formed by the elegant wooden columns. Transparent enough to show off your favourite items or just covered enough to conceal them behind the playful front. The designers behind it, Anna Karnov & Clara Mahler, wanted to create a long-lasting design that meets changing needs and wishes. Emphasised by quality craftsmanship and the natural oak that changes character over the years and makes each table unique with its own original and beautiful story. The tables are made of FSC-certified wood and each table is assembled with six bolts that are creatively hidden from the naked eye.

# Story Bar Table

### 03-127-10

Story Bar Table

**Height** 88.70 cm

**Weight** 23 kg

Diameter

Diameter 54 cm