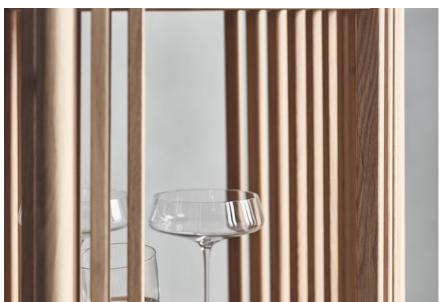

# Story series

Designed by Anna Karnov & Clara Mahler, Denmark

Story is an elegant series of handmade side, coffee and bar tables. Each design features the distinctively airy front formed by the elegant wooden columns. Transparent enough to show off your favourite items or just covered enough to conceal them behind the playful front. The designers behind it, Anna Karnov & Clara Mahler, wanted to create a long-lasting design that meets changing needs and wishes. Emphasised by quality craftsmanship and the natural oak that changes character over the years and makes each table unique with its own original and beautiful story. The tables are made of FSC-certified wood and each table is assembled with six bolts that are creatively hidden from the naked eye.