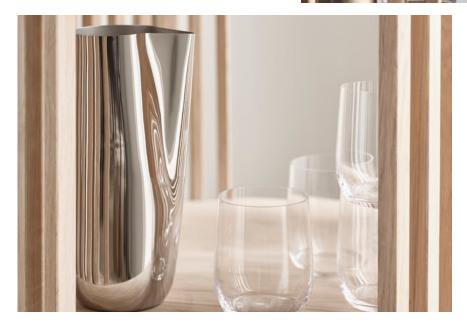

# Story series

Designed by Anna Karnov & Clara Mahler, Denmark

Story is an elegant series of handmade side, coffee and bar tables. Each design features the distinctively airy front formed by the elegant wooden columns. Transparent enough to show off your favourite items or just covered enough to conceal them behind the playful front. The designers behind it, Anna Karnov & Clara Mahler, wanted to create a long-lasting design that meets changing needs and wishes. Emphasised by quality craftsmanship and the natural oak that changes character over the years and makes each table unique with its own original and beautiful story. The tables are made of FSC-certified wood and each table is assembled with six bolts that are creatively hidden from the naked eye.

### Meet the designer

The Danish design duo, Anna Karnov and Clara Mahler, are driven by the creation of a cohesion and connection between their products and the user. Their designs need to be long-lasting as well as being flexible in terms of function and aesthetics. Among other things, the designer duo use the subtlety and ephemerality of time as an element in their design process and as a sustainable and timeless parameter in the end product. That's why they use materials that age gracefully and don't allow themselves to be inspired by fleeting trends. They want their designs to stand the test of time and be able to tell their own story. And this is the idea behind every single design that comes from the hand of the design duo.