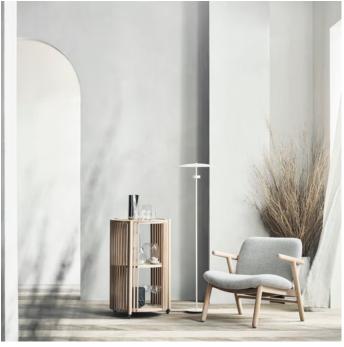

# Story series

Designed by Anna Karnov & Clara Mahler, Denmark

Story is an elegant series of handmade side, coffee and bar tables. Each design features the distinctively airy front formed by the elegant wooden columns. Transparent enough to show off your favourite items or just covered enough to conceal them behind the playful front. The designers behind it, Anna Karnov & Clara Mahler, wanted to create a long-lasting design that meets changing needs and wishes. Emphasised by quality craftsmanship and the natural oak that changes character over the years and makes each table unique with its own original and beautiful story. The tables are made of FSC-certified wood and each table is assembled with six bolts that are creatively hidden from the naked eye.

# Story Bar Table

### 03-127-10

Story Bar Table

**Height** 88.70 cm

**Weight** 23 kg

Diameter

Diameter 54 cm