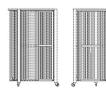

# Story Bar Table

### 03-127-10

Story Bar Table

**Height** 88.70 cm

**Weight** 23 kg

Diameter

Diameter 54 cm