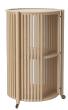

# Story Bar Table

### Specifications

| Country of origin | Assembly                | Height   | Weight | Diameter | The parcel's measurements                                                           |
|-------------------|-------------------------|----------|--------|----------|-------------------------------------------------------------------------------------|
| Croatia           | Legs/Base to be mounted | 88.70 cm | 23 kg  |          | The parcel's measurements 1: 0.31 m3, 23.0 kg<br>(D 56.0 cm, W 56.0 cm, H 100.0 cm) |

### 03-127-10

Story Bar Table

**Height** 88.70 cm

**Weight** 23 kg

Diameter

Diameter 54 cm