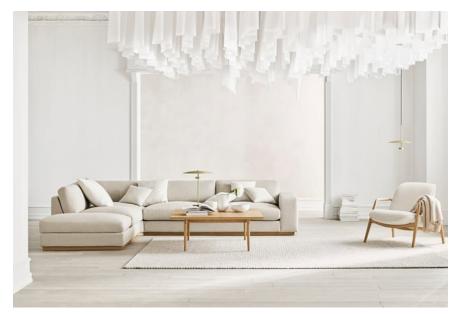

## Berlin series

Designed by Hertel & Klarhoefer, Germany

Simple, distinctive details merged in beautiful, durable craftsmanship – made from FSC® certified oak. The German design duo, Hertel & Klarhoefer, created Berlin with a precise approach to the design process. A series of elegant, minimalist coffee tables and benches that draw clear references to the Scandinavian nature. Constructed using visible mortise-and-tenon joints that emphasise the design's heritage and inspiration, while the sleek frames add a distinctly modern edge. The bench features a fitted cushion for softer seating.