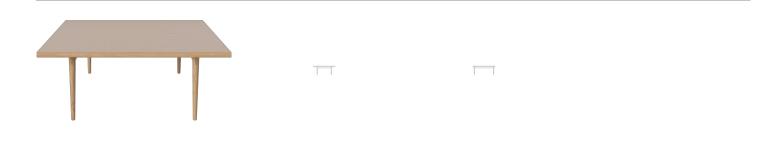

# Berlin Coffee Table 110 x 110 x H42 cm

## Specifications

| Country of origin | Assembly                | Height | Length | Width  | Weight |
|-------------------|-------------------------|--------|--------|--------|--------|
| Slovenia          | Legs/Base to be mounted | 42 cm  | 110 cm | 110 cm | 20 kg  |

## 03-131-05

Berlin Coffee Table 110 x 110 x H42 cm

Height Width 42 cm 110 cm Length Weight 110 cm 20 kg

The parcel's measurements

The parcel's measurements 1: 0.07 m3, 20.0 kg (D 115.0 cm, W 115.0 cm, H 5.5 cm)