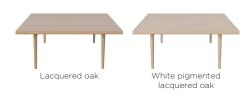

5.0 cm, H 5.5 cm)

#### 03-131-10

Berlin Coffee Table 120 x 60 x H42 cm

Height 42 cm 60 cm Weight Length 120 cm 15 kg

### The parcel's measurements

The parcel's measurements 1: 0.04 m3, 15.0 kg (D 65.0 cm, W 125.0 cm, H 5.5 cm)

Berlin Coffee Table 120 x 60 x H32 cm

Height 32 cm

Weight 15 kg

Length Tabletop thickness 2.80 cm

120 cm Width

Max weight capacity 60 cm 20 Kg

The parcel's measurements

The parcel's measurements 1: 0.08 m3, 15.0 kg (D 65.0 cm, W 125.0 cm, H 10.0 cm)

### 03-131-20

Berlin Coffee Table 110 x 110 x H32 cm

Height 32 cm

110 cm

20 kg Length Tabletop thickness

2.80 cm

Weight

Width Max weight capacity 20 Kg

110 cm

#### The parcel's measurements

The parcel's measurements 1: 0.07 m3, 20.0 kg (D 115.0 cm, W 115.0 cm, H 5.5 cm)

## Materials and surfaces