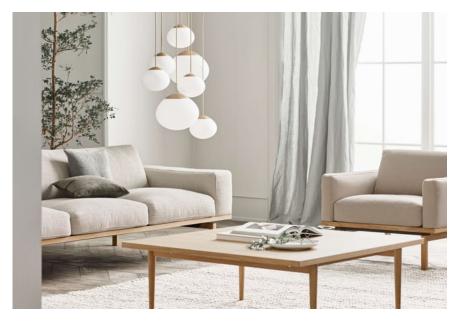

## Berlin series

Designed by Hertel & Klarhoefer, Germany

Simple, distinctive details merged in beautiful, durable craftsmanship – made from FSC® certified oak. The German design duo, Hertel & Klarhoefer, created Berlin with a precise approach to the design process. A series of elegant, minimalist coffee tables and benches that draw clear references to the Scandinavian nature. Constructed using visible mortise-and-tenon joints that emphasise the design's heritage and inspiration, while the sleek frames add a distinctly modern edge. The bench features a fitted cushion for softer seating.