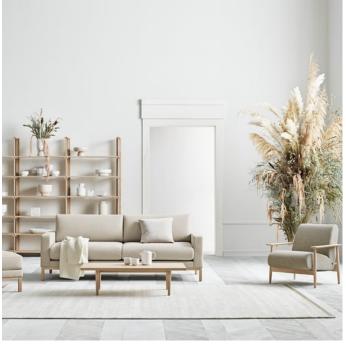

## Berlin series

Designed by Hertel & Klarhoefer, Germany

Simple, distinctive details merged in beautiful, durable craftsmanship – made from FSC® certified oak. The German design duo, Hertel & Klarhoefer, created Berlin with a precise approach to the design process. A series of elegant, minimalist coffee tables and benches that draw clear references to the Scandinavian nature. Constructed using visible mortise-and-tenon joints that emphasise the design's heritage and inspiration, while the sleek frames add a distinctly modern edge. The bench features a fitted cushion for softer seating.