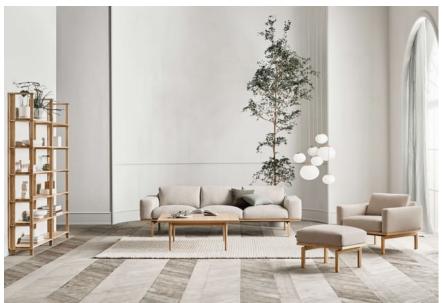

## Berlin series

Designed by Hertel & Klarhoefer, Germany

Simple, distinctive details merged in beautiful, durable craftsmanship – made from FSC® certified oak. The German design duo, Hertel & Klarhoefer, created Berlin with a precise approach to the design process. A series of elegant, minimalist coffee tables and benches that draw clear references to the Scandinavian nature. Constructed using visible mortise-and-tenon joints that emphasise the design's heritage and inspiration, while the sleek frames add a distinctly modern edge. The bench features a fitted cushion for softer seating.