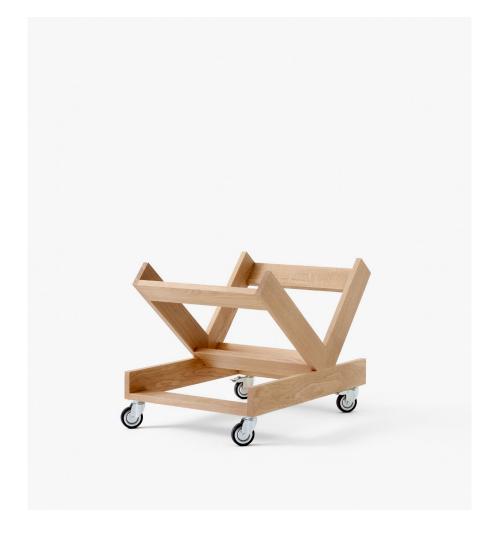

Allwood <sup>AV35</sup> Anderssen & Voll 2024

D: 76cm / 30in, W: 53cm / 21n

# Allwood AV35 Anderssen & Voll 2024

### Product description

Trolley

#### Environment

Indoor

Frame is made from solid oak with waterbased clear laquer. Wheels are made from steel and rubber.

#### **Production process**

The frame is made from a solid wood construction. The frame is then sanded, and finished. Each version is fitted with Tente castor wheels.

#### **Finishes**

 $\mathsf{Oak}$ 

#### Dimensions

H: 55cm / 22in, W: 76cm / 30in, D:53cm / 21in

Packaging dimensions H: 57cm / 22in, W: 76.2cm / 30in, D: 54.8cm / 22in