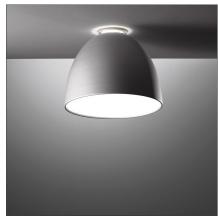

# **Nur Mini - Anodized Aluminum**

# **DESCRIPTION**

# Notes

Added to the direct emission is an indirect emission that produces a halo of decorative light on the ceiling.