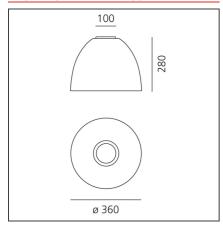

## **TECHNICAL DRAWINGS**

#### **DIMENSIONS**

 Height:
 cm 28
 Impact Resistance:
 N/D

 Base Diameter:
 cm 10
 Glow Wire Test:
 650°C