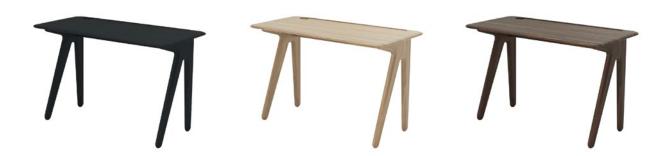

## **SLAB DESK 120CM**

Celebrating the natural beauty of oak, Slab is constructed in angular forms of inviting simplicity. Each piece has generous proportions, solid materiality and is softened with a gently radius edge. Slab is made from solid oak, left unbrushed for a smooth writing surface. For Slab Desk the traditional inkwell is turned into a cable management hole and a groove for stationery.

Year of Design 2016 Product Weight 10.00kg **BLACK** 

Code SLD01BL

Top Material Solid Oak

Top Colour/Finish Black, Matte Lacquered Solid Oak

Base Colour/Finish Black, Matte Lacquered

Service Offer Collection

NATURAL

**Base Material** 

Code SLD01NA

Top Material Solid Oak

Top Colour/Finish Natural, Matte
Lacquered

Lacquered Solid Oak

Base Colour/Finish Natural, Matte Lacquered

Service Offer Collection

**FUMED** 

Code SLD01FU
Top Material Solid Oak
Top Colour/Finish Brown, Matte
Lacquered
Solid Oak

Base Material Solid Oak
Base Colour/Finish Brown, Matte Lacquered

Service Offer Collection