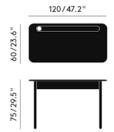

## **SLAB DESK 120CM**

Celebrating the natural beauty of oak, Slab is constructed in angular forms of inviting simplicity. Each piece has generous proportions, solid materiality and is softened with a gently radius edge. Slab is made from solid oak, left unbrushed for a smooth writing surface. For Slab Desk the traditional inkwell is turned into a cable management hole and a groove for stationery.