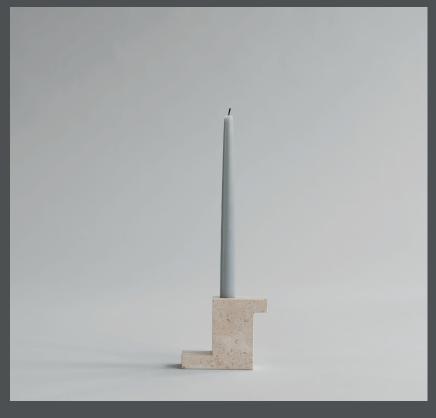

## **BRICK CANDLE HOLDERS TALL**

Inspired by architectural building components, the Brick Candle Holder is made of exquisite solid limestone from Egypt, elegantly carved in sharp geometric shapes. Each candle holder is completely unique, emphasising the rich and beautiful patterns of natural stone. The polished surface softly reflects the light from the candle, adding a warmth to the Brick Candle Holders. Brick comes in two shapes and sizes, complementing each other in an architectural composition or stand alone as sculptural object.

Designed by Kristian Sofus Hansen & Tommy Hyldahl

**Product no: 233077** 

Type: Candle Holder - Indoor

Designer / Year of design:
Kristian Sofus Hansen & Tommy Hyldahl,
2022

**Colour / Material: Limestone** 

Care instructions:

Use a soft dry cloth to clean the product. Do not use household cleaners.

We do not recommend burning candles closer than 3 cm from the candleholder.

Dimensions:

L12,5 / W5 / H10,5 CM

Country of origin: CN