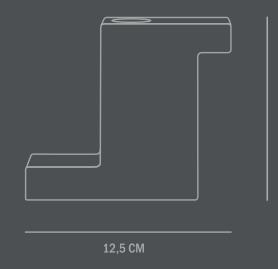

Care instructions:

Use a soft dry cloth to clean the product. Do not use household cleaners.

We do not recommend burning candles closer than 3 cm from the candleholder.

Dimensions:

L12,5 / W5 / H10,5 CM

Country of origin: CN

Product weight: 1,02 Kgs

Packaging:

Dimensions: L17,5 / W10 / H12,5 CM Total weight incl. product: 1,10 Kgs

Number of parcels: 1 Material: Brown cardboard

10,5 CM