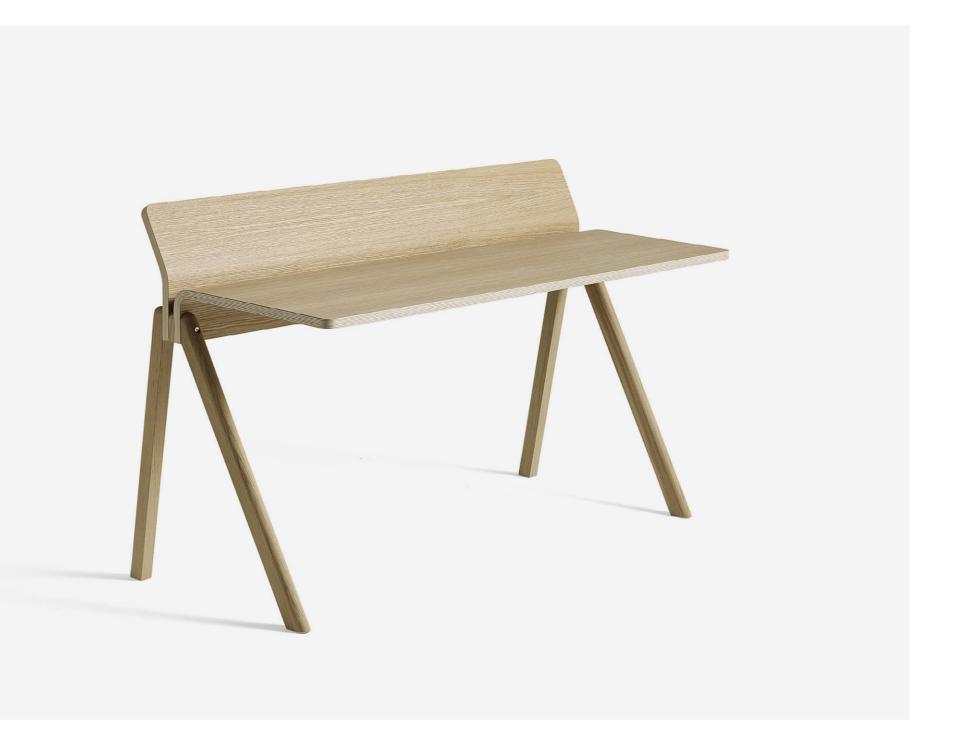

# CPH 190 DESK

# CPH 190 DESK DESIGN BY RONAN & ERWAN BOUROULLEC

Sharing the same angled legs as the rest of the series, the tabletop of the Moulded Plywood Desk CPH 190 features a split at the back of the table, creating a useful upright backrest for supporting notes and open books, while the remainder serves as workspace. This has the dual benefit of making the desk more compact, at the same time it increases functionality. Ideal for using in a home office or in a work environment, it is crafted in oak with a water-based lacquer.

### FRAME

Slanted solid wooden legs featuring non-visible integrated screw-in adjustable feet that can be extended up to 12 mm to make the table level on uneven surfaces.