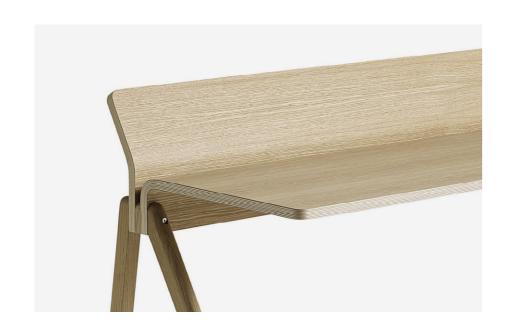

# CPH 190 DESK DESIGN BY RONAN & ERWAN BOUROULLEC

Sharing the same angled legs as the rest of the series, the tabletop of the Moulded Plywood Desk CPH 190 features a split at the back of the table, creating a useful upright backrest for supporting notes and open books, while the remainder serves as workspace. This has the dual benefit of making the desk more compact, at the same time it increases functionality. Ideal for using in a home office or in a work environment, it is crafted in oak with a water-based lacquer.

# MATERIALS

TABLETOP 24 mm moulded plywood tabletop in veneer. Straight edge.