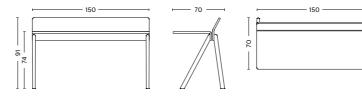

e angled legs as the rest of the series, the tabletop of the Moulded Plywood Desk CPH 190 features a split at the back of the table, creating a useful upright backrest for supporting notes and open books, while the remainder serves as workspace. This has the dual benefit of making the desk more compact, at the same time it increases functionality. Ideal for using in a home office or in a work environment, it is crafted in oak with a water-based lacquer.





# MATERIALS

TABLETOP 24 mm moulded plywood tabletop in veneer. Straight edge.

### FRAME

Slanted solid wooden legs featuring non-visible integrated screw-in adjustable feet that can be extended up to 12 mm to make the table level on uneven surfaces.

# **COLOUR & FINISH**

Please note that the colours are indicative



# DIMENSIONS



Width 150 cm Depth 70 cm Height 91 cm Tabletop height 74 cm



## **PRODUCT INFORMATION**

DESIGN YEAR 2012

COUNTRY OF ORIGIN Denmark

CONSTRUCTION Requires assembly

#### WARRANTY

HAY provides a 10-year product warranty. Spare parts are available throughout the 10-year warranty period. Please contact the HAY sales team for further information about the warranty terms and conditions.

CARE & MAINTENANCE Our Care & Maintenance offers guidance for optimal maintenance of your HAY product. LINK TO CARE & MAINTENANCE

**RECYCLING & DISASSEMBLY** 

The furniture is designed to be a long-lasting furniture made to last for many years. The furniture is 100% recyclable and all parts can be fully separated and recycled. All parts can be delivered to a suitable recycling facility.

LINK TO DISASSE