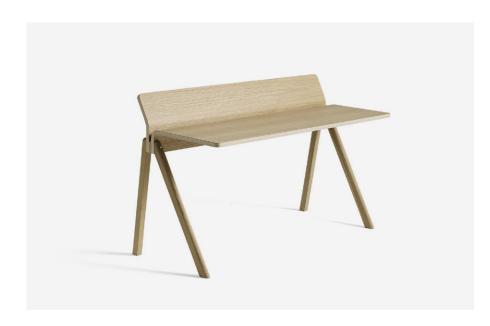

# CPH 190 DESK DESIGN BY RONAN & ERWAN BOUROULLEC

Sharing the same angled legs as the rest of the series, the tabletop of the Moulded Plywood Desk CPH 190 features a split at the back of the table, creating a useful upright backrest for supporting notes and open books, while the remainder serves as workspace. This has the dual benefit of making the desk more compact, at the same time it increases functionality. Ideal for using in a home office or in a work environment, it is crafted in oak with a water-based lacquer.