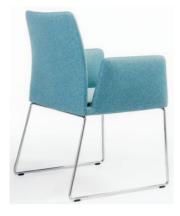

## **MATERIALS**

Back and seat as one piece construction is made of polyurethane foam injection moulded over metal frame which is supported by steel springs. This gives consistent shape quality and structural longevity.

Upholstery Artificial leather, Natural leather, Fabrics

Arm Alternatives With arm

Cold-drawn metal tube four leg, 4 prongs die-cast aluminium leg, 4 prongs metal tubular profile leg without castor, beech hard wood leg / All leg types without castor have plastic glides Leg Alternatives

Chrome, Electrostatic Powder Coating Colors Leg Materials

| DIMENSIONS (cm) |      |                 |                 |
|-----------------|------|-----------------|-----------------|
|                 | SLED | 4 PRONGS SW. C. | 5 PRONGS SW. C. |
| Wide            | 55   | 55              | 55              |
| Depth           | 55   | 55              | 57              |
| Height          | 86   | 87              | 85-95           |
| Seat Depth      | 45   | 45              | 45              |
| Seat Height     | 44   | 45              | 43-53           |
| Arm Height      | 65   | 66              | 64-74           |