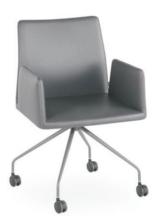

Upholstery Artificial leather, Natural leather, Fabrics

Arm Alternatives With arm

Cold-drawn metal tube four leg, 4 prongs die-cast aluminium leg, 4 prongs metal tubular profile leg without castor, beech hard wood leg / All leg types without castor have plastic glides Leg Alternatives

Chrome, Electrostatic Powder Coating Colors Leg Materials

| DIMENSIONS (cm) |      |                 |                 |
|-----------------|------|-----------------|-----------------|
|                 | SLED | 4 PRONGS SW. C. | 5 PRONGS SW. C. |
| Wide            | 55   | 55              | 55              |
| Depth           | 55   | 55              | 57              |
| Height          | 86   | 87              | 85-95           |
| Seat Depth      | 45   | 45              | 45              |
| Seat Height     | 44   | 45              | 43-53           |
| Arm Height      | 65   | 66              | 64-74           |