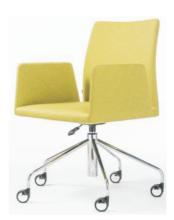

Upholstery Artificial leather, Natural leather, Fabrics

Arm Alternatives With arm

Cold-drawn metal tube four leg, 4 prongs die-cast aluminium leg, 4 prongs metal tubular profile leg without castor, beech hard wood leg / All leg types without castor have plastic glides Leg Alternatives

Chrome, Electrostatic Powder Coating Colors Leg Materials

| DIMENSIONS (cm) |      |                 |                 |
|-----------------|------|-----------------|-----------------|
|                 | SLED | 4 PRONGS SW. C. | 5 PRONGS SW. C. |
| Wide            | 55   | 55              | 55              |
| Depth           | 55   | 55              | 57              |
| Height          | 86   | 87              | 85-95           |
| Seat Depth      | 45   | 45              | 45              |
| Seat Height     | 44   | 45              | 43-53           |
| Arm Height      | 65   | 66              | 64-74           |