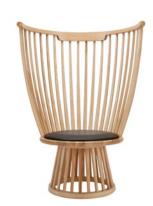

## **FAN LOUNGE CHAIR**

Fan is a modern take on the classical Windsor design. A British archetype converted to a contemporary silhouette, creating an exclamation mark in any space with a semi-transparent structure that takes up minimal visual mass. Crafted in ash wood and formed from a series of machined wooden spindles, Fan seating features a tapering, conical base and comes with an upholstered leather seat.

Service Offer Collection

NATURAL

Code FAC01NA

Material Solid Ash, Leather,

Plywood

Colour/Finish Black, Natural, Matte

Lacquered

Service Offer Collection