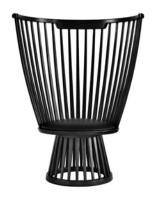

## **FAN LOUNGE CHAIR**

Fan is a modern take on the classical Windsor design. A British archetype converted to a contemporary silhouette, creating an exclamation mark in any space with a semi-transparent structure that takes up minimal visual mass. Crafted in ash wood and formed from a series of machined wooden spindles, Fan seating features a tapering, conical base and comes with an upholstered leather seat.

Year of Design 2010 Product Weight 30.90 lb

Foam Certification BS 5852 Part 2: 1982 ignition source 5 (UK Sch 1 Part 1)

**BLACK** 

Code FAC01BL

Material Solid Ash, Leather,

Plywood

Colour/Finish Black, Matte Lacquered