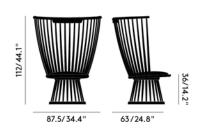

## **FAN LOUNGE CHAIR**

Fan is a modern take on the classical Windsor design. A British archetype converted to a contemporary silhouette, creating an exclamation mark in any space with a semi-transparent structure that takes up minimal visual mass. Crafted in ash wood and formed from a series of machined wooden spindles, Fan seating features a tapering, conical base and comes with an upholstered leather seat.

Year of Design 2010 Product Weight 30.90 lb

Foam Certification BS 5852 Part 2: 1982 ignition source 5 (UK Sch 1 Part 1)

**BLACK** 

Code FAC01BL

Material Solid Ash, Leather,

Plywood

Colour/Finish Black, Matte Lacquered