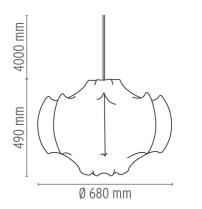

# FLOS

### **VISCONTEA**

Mounting **Pendant** 

Type of ceiling pendant Suspension cable

I x MAX 100W E27 HSGS or I LED 21W E27 2450lm 3000K Lamps description

**Environment** Indoor **Finish** White

**Technical description** 

Suspension lamp providing diffused light. White powder coated internal steel structure sprayed with a unique cocoon resin to create the diffuser which is then protected by a

transparent sprayed on finish.

**ELECTRICAL** 

**Emergency** Without 230 Voltage (V)

**PHYSICAL** 

Power cord Supply

Cord length (mm) 4000

Cocoon, Steel **Construction material** 

1.7 Weight (kg)





#### **Viscontea**

designed by Achille & Pier Giacomo Castiglioni

Suspension lamp providing diffused

F8001009 White

### **DIMENSIONS**



### **CERTIFICATIONS**











# **FLOS**

# Viscontea . Lamps





**HSGS 100W E27** 

LED 21W E27 2450lm

Lamp wattage:

100 W

Lamp category:

Halogen mains

Socket: E27

Lamp type:

**HSGS** 

Lamp wattage:

21 W

Lamp category:

LED

Socket:

E27

Color temperature (K):

2450 °K

Lamp type:

LED



### **V**iscontea

designed by Achille & Pier Giacomo Castiglioni

Suspension lamp providing diffused light

F8001009

White

## **DIMENSIONS**



# **CERTIFICATIONS**