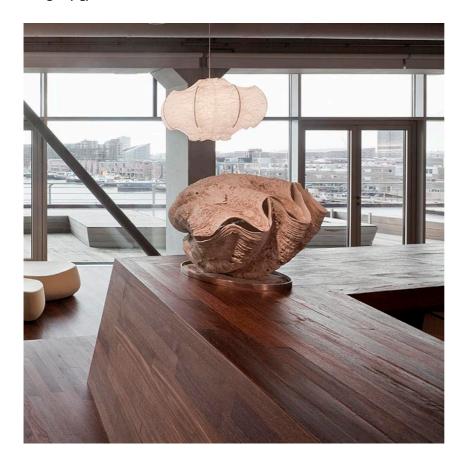

#### **Viscontea**

designed by Achille & Pier Giacomo Castiglioni

Suspension lamp providing diffused

F8001009 White

### **V**iscontea

designed by Achille & Pier Giacomo Castiglioni

Suspension lamp providing diffused light

F8001009

White