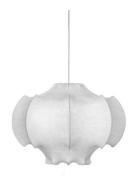

Suspension lamp providing diffused light. White powder coated internal steel structure sprayed with a unique cocoon resin to create the diffuser which is then protected by a

transparent sprayed on finish.

#### **Viscontea**

designed by Achille & Pier Giacomo Castiglioni

Suspension lamp providing diffused

F8001009 White

### **V**iscontea

designed by Achille & Pier Giacomo Castiglioni

Suspension lamp providing diffused light

F8001009

White