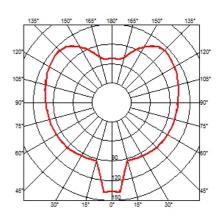

CTRICAL** 

**Emergency** Without 230 Voltage (V)

**PHYSICAL** 

Power cord Supply

Cord length (mm) 4000

Cocoon, Steel **Construction material** 

1.7 Weight (kg)





#### **Viscontea**

designed by Achille & Pier Giacomo Castiglioni

Suspension lamp providing diffused

F8001009 White

### **DIMENSIONS**



### **CERTIFICATIONS**











# **FLOS**

# Viscontea . Lamps





**HSGS 100W E27** 

LED 21W E27 2450lm

Lamp wattage:

100 W

Lamp category:

Halogen mains

Socket: E27

Lamp type:

**HSGS** 

Lamp wattage:

21 W

Lamp category:

LED

Socket:

E27

Color temperature (K):

2450 °K

Lamp type:

LED



### **V**iscontea

designed by Achille & Pier Giacomo Castiglioni

Suspension lamp providing diffused light

F8001009

White

## **DIMENSIONS**



# **CERTIFICATIONS**