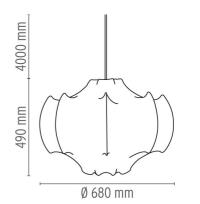

nsparent sprayed on finish.

**ELECTRICAL** 

**Emergency** Without 230 Voltage (V)

**PHYSICAL** 

Power cord Supply

Cord length (mm) 4000

Cocoon, Steel **Construction material** 

1.7 Weight (kg)





#### **Viscontea**

designed by Achille & Pier Giacomo Castiglioni

Suspension lamp providing diffused

F8001009 White

### **DIMENSIONS**



### **CERTIFICATIONS**











# **FLOS**

# Viscontea . Lamps





**HSGS 100W E27** 

LED 21W E27 2450lm

Lamp wattage:

100 W

Lamp category:

Halogen mains

Socket: E27

Lamp type:

**HSGS** 

Lamp wattage:

21 W

Lamp category:

LED

Socket:

E27

Color temperature (K):

2450 °K

Lamp type:

LED



### **V**iscontea

designed by Achille & Pier Giacomo Castiglioni

Suspension lamp providing diffused light

F8001009

White

## **DIMENSIONS**



# **CERTIFICATIONS**