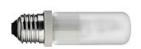

# Viscontea . Lamps

**HSGS 100W E27** 

LED 21W E27 2450lm

Lamp wattage:

100 W

Lamp category:

Halogen mains

Socket: E27

Lamp type:

**HSGS** 

Lamp wattage:

21 W

Lamp category:

LED

Socket:

E27

Color temperature (K):

2450 °K

Lamp type:

LED