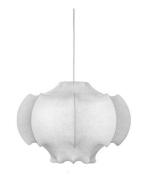

#### **Viscontea**

designed by Achille & Pier Giacomo Castiglioni

Suspension lamp providing diffused

F8001009 White

### **V**iscontea

designed by Achille & Pier Giacomo Castiglioni

Suspension lamp providing diffused light

F8001009

White