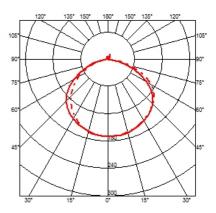

## 265

designed by Paolo Rizzatto

Wall lamp providing direct light

DIMENSIONS