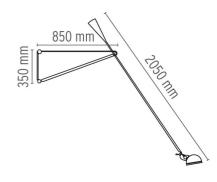

## 265

designed by Paolo Rizzatto

Wall lamp providing direct light

DIMENSIONS

850 mm