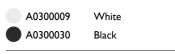

#### IAA-W 75W E27

Lamp wattage: 75 W Lamp category: Incandescent Socket: E27 Lamp type: IAA/W LED 8W E27 900lm Lamp wattage: 8 W Lamp category: LED Socket: E27 Lamp type: LED

265 designed by Paolo Rizzatto Wall lamp providing direct light A0300009 White A0300030 Black DIMENSIONS