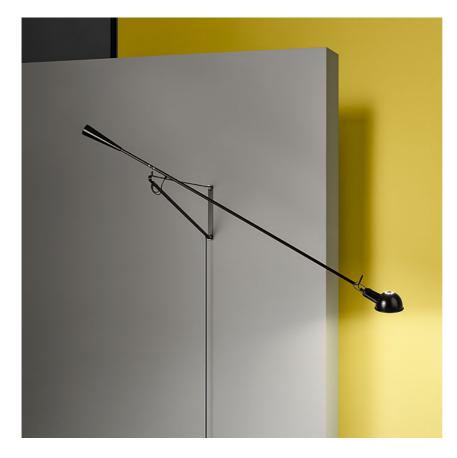

#### 265

| Mounting              | Wall                                                                                                                                                                                    |
|-----------------------|-----------------------------------------------------------------------------------------------------------------------------------------------------------------------------------------|
| Lamps description     | I x MAX 75W E27 IAA/W or I LED 8W E27 900Im                                                                                                                                             |
| Environment           | Indoor                                                                                                                                                                                  |
| Finish                | White, Black                                                                                                                                                                            |
| Technical description | Wall lamp providing direct light. Painted steel adjustable arm<br>and reflector. Chrome-plated brass reflector support. Cast<br>iron tapered counterweight. Painted steel wall fixture. |

## 265

designed by Paolo Rizzatto

Wall lamp providing direct light

DIMENSIONS