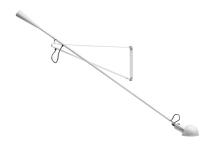

#### 265

| Mounting              | Wall                                                                                                                                                                                    |
|-----------------------|-----------------------------------------------------------------------------------------------------------------------------------------------------------------------------------------|
| Lamps description     | I x MAX 75W E27 IAA/W or I LED 8W E27 900Im                                                                                                                                             |
| Environment           | Indoor                                                                                                                                                                                  |
| Finish                | White, Black                                                                                                                                                                            |
| Technical description | Wall lamp providing direct light. Painted steel adjustable arm<br>and reflector. Chrome-plated brass reflector support. Cast<br>iron tapered counterweight. Painted steel wall fixture. |

## 265

designed by Paolo Rizzatto

Wall lamp providing direct light

DIMENSIONS

#### IAA-W 75W E27

Lamp wattage: 75 W Lamp category: Incandescent Socket: E27 Lamp type: IAA/W LED 8W E27 900lm Lamp wattage: 8 W Lamp category: LED Socket: E27 Lamp type: LED

265 designed by Paolo Rizzatto Wall lamp providing direct light A0300009 White A0300030 Black DIMENSIONS