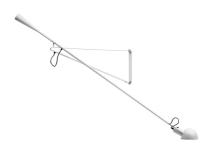

#### 265

| Mounting              | Wall                                                                                                                                                                                    |
|-----------------------|-----------------------------------------------------------------------------------------------------------------------------------------------------------------------------------------|
| Lamps description     | I x MAX 75W E27 IAA/W or I LED 8W E27 900Im                                                                                                                                             |
| Environment           | Indoor                                                                                                                                                                                  |
| Finish                | White, Black                                                                                                                                                                            |
| Technical description | Wall lamp providing direct light. Painted steel adjustable arm<br>and reflector. Chrome-plated brass reflector support. Cast<br>iron tapered counterweight. Painted steel wall fixture. |

## 265

designed by Paolo Rizzatto

Wall lamp providing direct light

DIMENSIONS