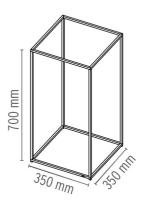

### PHYSICAL

**Construction material** Weight (kg)

Aluminum, Polycarbonate 0.9

**IPNOS OUTDOOR** 

designed by Nicoletta Rossi and Guido Bianchi

Floor lamp providing diffused light.

DIMENSIONS

Floor lamp providing diffused light.

DIMENSIONS