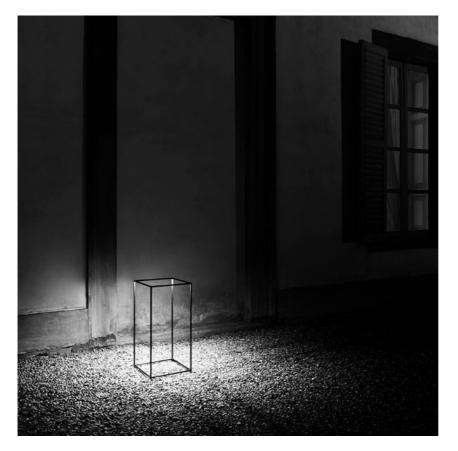

### **IPNOS OUTDOOR**

| Mounting              | Floor                                                                                                                                                                                         |
|-----------------------|-----------------------------------------------------------------------------------------------------------------------------------------------------------------------------------------------|
| Lamps description     | 196 TOP LED 2700K 980Im CRI85 - 15W                                                                                                                                                           |
| Environment           | Outdoor                                                                                                                                                                                       |
| Finish                | Anodized black, Anodized natural, Anodized bronze                                                                                                                                             |
| Technical description | Floor lamp providing diffused light. Extruded aluminium frame<br>10x10x1 gratiné and anodized in various finishes. Leds on the<br>top edges incorporated in the extrusions and burnished into |

### PHYSICAL

**Construction material** Weight (kg)

Aluminum, Polycarbonate 0.9

**IPNOS OUTDOOR** 

designed by Nicoletta Rossi and Guido Bianchi

Floor lamp providing diffused light.

DIMENSIONS

Floor lamp providing diffused light.

DIMENSIONS