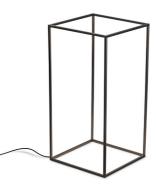

### **IPNOS OUTDOOR**

| Mounting              | Floor                                                                                                                                                                                         |
|-----------------------|-----------------------------------------------------------------------------------------------------------------------------------------------------------------------------------------------|
| Lamps description     | 196 TOP LED 2700K 980Im CRI85 - 15W                                                                                                                                                           |
| Environment           | Outdoor                                                                                                                                                                                       |
| Finish                | Anodized black, Anodized natural, Anodized bronze                                                                                                                                             |
| Technical description | Floor lamp providing diffused light. Extruded aluminium frame<br>10x10x1 gratiné and anodized in various finishes. Leds on the<br>top edges incorporated in the extrusions and burnished into |

### PHYSICAL

**Construction material** Weight (kg)

Aluminum, Polycarbonate 0.9

**IPNOS OUTDOOR** 

designed by Nicoletta Rossi and Guido Bianchi

Floor lamp providing diffused light.

DIMENSIONS

Floor lamp providing diffused light.

DIMENSIONS