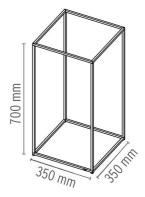

### PHYSICAL

**Construction material** Weight (kg)

Aluminum, Polycarbonate 0.9

**IPNOS OUTDOOR** 

designed by Nicoletta Rossi and Guido Bianchi

Floor lamp providing diffused light.

DIMENSIONS

Floor lamp providing diffused light.

DIMENSIONS