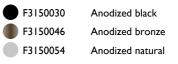

### **IPNOS OUTDOOR**

| Mounting              | Floor                                                                                                                                                                                         |
|-----------------------|-----------------------------------------------------------------------------------------------------------------------------------------------------------------------------------------------|
| Lamps description     | 196 TOP LED 2700K 980Im CRI85 - 15W                                                                                                                                                           |
| Environment           | Outdoor                                                                                                                                                                                       |
| Finish                | Anodized black, Anodized natural, Anodized bronze                                                                                                                                             |
| Technical description | Floor lamp providing diffused light. Extruded aluminium frame<br>10x10x1 gratiné and anodized in various finishes. Leds on the<br>top edges incorporated in the extrusions and burnished into |