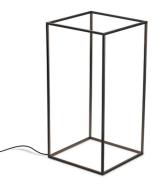

### **IPNOS OUTDOOR**

| Mounting              | Floor                                                                                                                                                                                         |
|-----------------------|-----------------------------------------------------------------------------------------------------------------------------------------------------------------------------------------------|
| Lamps description     | 196 TOP LED 2700K 980Im CRI85 - 15W                                                                                                                                                           |
| Environment           | Outdoor                                                                                                                                                                                       |
| Finish                | Anodized black, Anodized natural, Anodized bronze                                                                                                                                             |
| Technical description | Floor lamp providing diffused light. Extruded aluminium frame<br>10x10x1 gratiné and anodized in various finishes. Leds on the<br>top edges incorporated in the extrusions and burnished into |

### PHYSICAL

**Construction material** Weight (kg)

Aluminum, Polycarbonate 0.9

**IPNOS OUTDOOR** 

designed by Nicoletta Rossi and Guido Bianchi

Floor lamp providing diffused light.

DIMENSIONS

Floor lamp providing diffused light.

DIMENSIONS