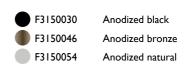

### **IPNOS OUTDOOR**

| Mounting              | Floor                                                                                                                                                                                         |
|-----------------------|-----------------------------------------------------------------------------------------------------------------------------------------------------------------------------------------------|
| Lamps description     | 196 TOP LED 2700K 980Im CRI85 - 15W                                                                                                                                                           |
| Environment           | Outdoor                                                                                                                                                                                       |
| Finish                | Anodized black, Anodized natural, Anodized bronze                                                                                                                                             |
| Technical description | Floor lamp providing diffused light. Extruded aluminium frame<br>10x10x1 gratiné and anodized in various finishes. Leds on the<br>top edges incorporated in the extrusions and burnished into |