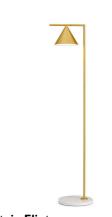

## **CAPTAIN FLINT**

| Mounting                | Floor                                                                                                                                                                                                                                                                                                                                                                                          |
|-------------------------|------------------------------------------------------------------------------------------------------------------------------------------------------------------------------------------------------------------------------------------------------------------------------------------------------------------------------------------------------------------------------------------------|
| Lamps description       | I COB LED 2700K 1410 LM CRI 93 - 20W DIMMER                                                                                                                                                                                                                                                                                                                                                    |
| Environment             | Indoor                                                                                                                                                                                                                                                                                                                                                                                         |
| Finish                  | Brushed brass/white marble, Anthracite/black marble                                                                                                                                                                                                                                                                                                                                            |
| Technical description   | Floor lamp providing adjustable direct light. Painted steel or<br>brushed brass, stem and metal spinning cone. Opal<br>photoengraved PC diffuser by injection molding. White Carrara<br>or Black Marquina marble base. Power cord length 260 cm,<br>with  foot dimmer switch that provide ON-OFF functions<br>and 10-100% light adjustment. Plug-in power supply with<br>interchangeable plugs |
|                         |                                                                                                                                                                                                                                                                                                                                                                                                |
| ELECTRICAL              |                                                                                                                                                                                                                                                                                                                                                                                                |
| ELECTRICAL<br>Emergency | Without                                                                                                                                                                                                                                                                                                                                                                                        |
| _                       | Without                                                                                                                                                                                                                                                                                                                                                                                        |
| Emergency               | Without<br>2600                                                                                                                                                                                                                                                                                                                                                                                |
| Emergency PHYSICAL      |                                                                                                                                                                                                                                                                                                                                                                                                |

Captain Flint designed by Michael Anastassiades Floor lamp providing adjustable direct light.

## **Captain Flint**

designed by Michael Anastassiades

Floor lamp providing adjustable direct light.

DIMENSIONS