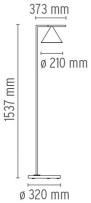

### DIMENSIONS

373 mm Ø 210 mm Ø 320 mm

## **Captain Flint**

designed by Michael Anastassiades

Floor lamp providing adjustable direct light.

DIMENSIONS