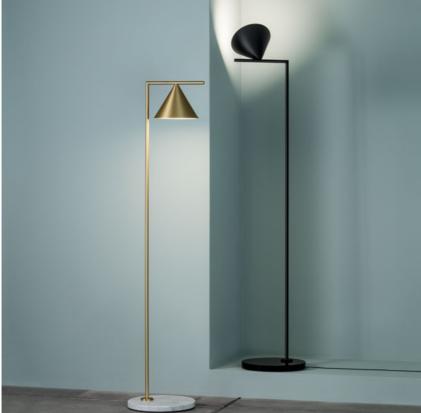

## **CAPTAIN FLINT**

| Mounting                | Floor                                                                                                                                                                                                                                                                                                                                                                                          |
|-------------------------|------------------------------------------------------------------------------------------------------------------------------------------------------------------------------------------------------------------------------------------------------------------------------------------------------------------------------------------------------------------------------------------------|
| Lamps description       | I COB LED 2700K 1410 LM CRI 93 - 20W DIMMER                                                                                                                                                                                                                                                                                                                                                    |
| Environment             | Indoor                                                                                                                                                                                                                                                                                                                                                                                         |
| Finish                  | Brushed brass/white marble, Anthracite/black marble                                                                                                                                                                                                                                                                                                                                            |
| Technical description   | Floor lamp providing adjustable direct light. Painted steel or<br>brushed brass, stem and metal spinning cone. Opal<br>photoengraved PC diffuser by injection molding. White Carrara<br>or Black Marquina marble base. Power cord length 260 cm,<br>with  foot dimmer switch that provide ON-OFF functions<br>and 10-100% light adjustment. Plug-in power supply with<br>interchangeable plugs |
|                         |                                                                                                                                                                                                                                                                                                                                                                                                |
| ELECTRICAL              |                                                                                                                                                                                                                                                                                                                                                                                                |
| ELECTRICAL<br>Emergency | Without                                                                                                                                                                                                                                                                                                                                                                                        |
| _                       | Without                                                                                                                                                                                                                                                                                                                                                                                        |
| Emergency               | Without<br>2600                                                                                                                                                                                                                                                                                                                                                                                |
| Emergency PHYSICAL      |                                                                                                                                                                                                                                                                                                                                                                                                |

Captain Flint designed by Michael Anastassiades Floor lamp providing adjustable direct light.

## **Captain Flint**

designed by Michael Anastassiades

Floor lamp providing adjustable direct light.

DIMENSIONS