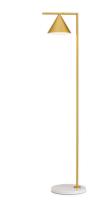

## **CAPTAIN FLINT**

| Mounting                | Floor                                                                                                                                                                                                                                                                                                                                                                                          |
|-------------------------|------------------------------------------------------------------------------------------------------------------------------------------------------------------------------------------------------------------------------------------------------------------------------------------------------------------------------------------------------------------------------------------------|
| Lamps description       | I COB LED 2700K 1410 LM CRI 93 - 20W DIMMER                                                                                                                                                                                                                                                                                                                                                    |
| Environment             | Indoor                                                                                                                                                                                                                                                                                                                                                                                         |
| Finish                  | Brushed brass/white marble, Anthracite/black marble                                                                                                                                                                                                                                                                                                                                            |
| Technical description   | Floor lamp providing adjustable direct light. Painted steel or<br>brushed brass, stem and metal spinning cone. Opal<br>photoengraved PC diffuser by injection molding. White Carrara<br>or Black Marquina marble base. Power cord length 260 cm,<br>with  foot dimmer switch that provide ON-OFF functions<br>and 10-100% light adjustment. Plug-in power supply with<br>interchangeable plugs |
|                         |                                                                                                                                                                                                                                                                                                                                                                                                |
| ELECTRICAL              |                                                                                                                                                                                                                                                                                                                                                                                                |
| ELECTRICAL<br>Emergency | Without                                                                                                                                                                                                                                                                                                                                                                                        |
| _                       | Without                                                                                                                                                                                                                                                                                                                                                                                        |
| Emergency               | Without<br>2600                                                                                                                                                                                                                                                                                                                                                                                |
| Emergency PHYSICAL      |                                                                                                                                                                                                                                                                                                                                                                                                |

Captain Flint designed by Michael Anastassiades Floor lamp providing adjustable direct light.

## **Captain Flint**

designed by Michael Anastassiades

Floor lamp providing adjustable direct light.

DIMENSIONS