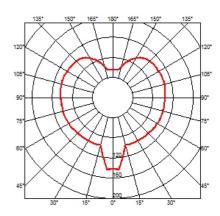

n finish.

**ELECTRICAL** 

Without **E**mergency

230 Voltage (V)

**PHYSICAL** 

Cord length (mm) 4000

**Construction material** Cocoon, Steel

2.1 Weight (kg)





#### Taraxacum I

designed by Achille & Pier Giacomo Castiglioni

Suspension lamp providing diffused lighting

F7401009 White

#### **DIMENSIONS**



### **CERTIFICATIONS**













# FLOS

## Taraxacum I . Lamps





**HSGS 100W E27** 

LED 21W E27 2450lm

Lamp wattage:

100 W

E27

Lamp category:

Halogen mains
Socket:

Lamp type:

HSGS

Lamp category: LED

21 W

Lamp wattage:

Socket:

E27

Color temperature (K):

2450 °K

Lamp type:

LED



Taraxacum I

designed by Achille & Pier Giacomo Castiglioni

Suspension lamp providing diffused lighting

F7401009

White

**DIMENSIONS** 



# **CERTIFICATIONS**









IP 20