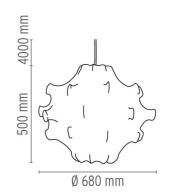

n protected by a

transparent sprayed on finish.

**ELECTRICAL** 

Without **E**mergency

230 Voltage (V)

**PHYSICAL** 

Cord length (mm) 4000

**Construction material** Cocoon, Steel

2.1 Weight (kg)





#### Taraxacum I

designed by Achille & Pier Giacomo Castiglioni

Suspension lamp providing diffused lighting

F7401009 White

#### **DIMENSIONS**



### **CERTIFICATIONS**













# FLOS

## Taraxacum I . Lamps





**HSGS 100W E27** 

LED 21W E27 2450lm

Lamp wattage:

100 W

E27

Lamp category:

Halogen mains
Socket:

Lamp type:

HSGS

Lamp category: LED

21 W

Lamp wattage:

Socket:

E27

Color temperature (K):

2450 °K

Lamp type:

LED



Taraxacum I

designed by Achille & Pier Giacomo Castiglioni

Suspension lamp providing diffused lighting

F7401009

White

**DIMENSIONS** 



# **CERTIFICATIONS**









IP 20