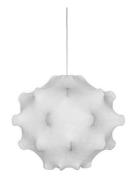

Suspension lamp providing diffused light. White powder coated internal steel structure sprayed with a unique cocoon resin to create the diffuser which is then protected by a

transparent sprayed on finish.

#### Taraxacum I

designed by Achille & Pier Giacomo Castiglioni

Suspension lamp providing diffused lighting

F7401009 White

2450 °K

Lamp type:

LED

Taraxacum I

designed by Achille & Pier Giacomo Castiglioni

Suspension lamp providing diffused lighting

F7401009

White