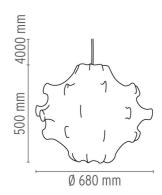

**ELECTRICAL** 

Without **E**mergency

230 Voltage (V)

**PHYSICAL** 

Cord length (mm) 4000

**Construction material** Cocoon, Steel

2.1 Weight (kg)

#### **DIMENSIONS**

**DIMENSIONS** 