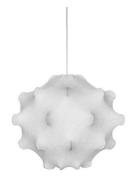

#### Taraxacum I

designed by Achille & Pier Giacomo Castiglioni

Suspension lamp providing diffused lighting

F7401009 White

Suspension lamp providing diffused light. White powder coated internal steel structure sprayed with a unique cocoon resin to create the diffuser which is then protected by a

transparent sprayed on finish.