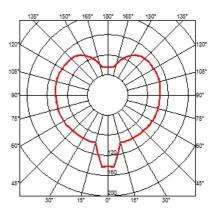

# FLOS

#### **TARAXACUM I**

Mounting **Pendant** 

Type of ceiling pendant Suspension cable

I x MAX 100W E27 HSGS or I LED 21W E27 2450lm 3000K Lamps description

**Environment** Indoor **Finish** White

**Technical description** 

Suspension lamp providing diffused light. White powder coated internal steel structure sprayed with a unique cocoon resin to create the diffuser which is then protected by a

transparent sprayed on finish.

**ELECTRICAL** 

Without **E**mergency

230 Voltage (V)

**PHYSICAL** 

Cord length (mm) 4000

**Construction material** Cocoon, Steel

2.1 Weight (kg)





#### Taraxacum I

designed by Achille & Pier Giacomo Castiglioni

Suspension lamp providing diffused lighting

F7401009 White

#### **DIMENSIONS**



### **CERTIFICATIONS**













# FLOS

## Taraxacum I . Lamps





**HSGS 100W E27** 

LED 21W E27 2450lm

Lamp wattage:

100 W

E27

Lamp category:

Halogen mains
Socket:

Lamp type:

HSGS

Lamp category: LED

21 W

Lamp wattage:

Socket:

E27

Color temperature (K):

2450 °K

Lamp type:

LED



Taraxacum I

designed by Achille & Pier Giacomo Castiglioni

Suspension lamp providing diffused lighting

F7401009

White

**DIMENSIONS** 



# **CERTIFICATIONS**









IP 20