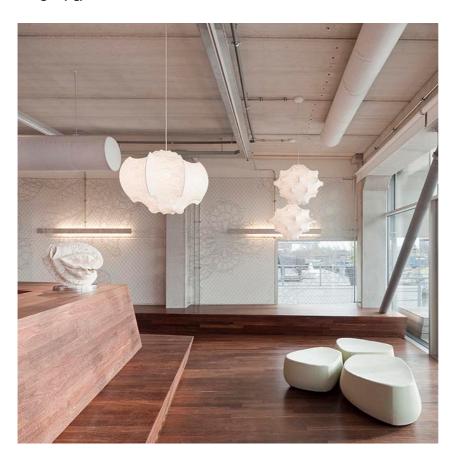

#### Taraxacum I

designed by Achille & Pier Giacomo Castiglioni

Suspension lamp providing diffused lighting

F7401009 White

2450 °K

Lamp type:

LED

Taraxacum I

designed by Achille & Pier Giacomo Castiglioni

Suspension lamp providing diffused lighting

F7401009

White