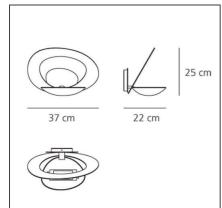

### DESCRIPTION

Wall lamp in painted aluminum, a range extension of the Pirce series.

| Article Code:                           | 1240010A         | Material:              | Aluminum    |
|-----------------------------------------|------------------|------------------------|-------------|
| Colour:                                 | White            | Series:                | Design      |
| Installation:                           | Wall             | Area contract:         | Residential |
| Environment:                            | Indoor           | Emission:              | Indirect    |
| DIMENSIONS                              |                  |                        |             |
| Length:                                 | cm 22            | Glow Wire Test:        | 650         |
| Width:                                  | cm 37            |                        |             |
| Height:                                 | cm 25            |                        |             |
| NOT INCLUDED S                          | OURCES           |                        |             |
| Category:                               | HALO             | Color Rendering:       | 1a          |
| Number:                                 | 1                | Color temperature (K): | 3000K       |
| Watt:                                   | 230W             |                        |             |
| Lbs:                                    | Qt-de12          |                        |             |
| Socket:                                 | R7s              |                        |             |
| Duration (h):                           | 2000h            |                        |             |
| ALTERNATIVE SO                          | URCES            |                        |             |
| Category:                               | LED              |                        |             |
| Number:                                 | 1                |                        |             |
| Watt:                                   | 11w              |                        |             |
|                                         | tput (lm):1110lm |                        |             |
| Delivered lumens ou                     |                  |                        |             |
|                                         | 2                |                        |             |
| Delivered lumens ou<br>Type:<br>Socket: | • • •            |                        |             |