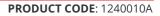

# **Pirce Wall - White**

IP20 🔔 🐒 🕅 🖻 Dimmerable: +0-

### DESCRIPTION

Wall lamp in painted aluminum, a range extension of the Pirce series.

| Article Code:                           | 1240010A         | Material:              | Aluminum    |
|-----------------------------------------|------------------|------------------------|-------------|
| Colour:                                 | White            | Series:                | Design      |
| Installation:                           | Wall             | Area contract:         | Residential |
| Environment:                            | Indoor           | Emission:              | Indirect    |
| DIMENSIONS                              |                  |                        |             |
| Length:                                 | cm 22            | Glow Wire Test:        | 650         |
| Width:                                  | cm 37            |                        |             |
| Height:                                 | cm 25            |                        |             |
| NOT INCLUDED S                          | OURCES           |                        |             |
| Category:                               | HALO             | Color Rendering:       | 1a          |
| Number:                                 | 1                | Color temperature (K): | 3000K       |
| Watt:                                   | 230W             |                        |             |
| Lbs:                                    | Qt-de12          |                        |             |
| Socket:                                 | R7s              |                        |             |
| Duration (h):                           | 2000h            |                        |             |
| ALTERNATIVE SO                          | URCES            |                        |             |
| Category:                               | LED              |                        |             |
| Number:                                 | 1                |                        |             |
| Watt:                                   | 11w              |                        |             |
|                                         | tput (lm):1110lm |                        |             |
| Delivered lumens ou                     |                  |                        |             |
|                                         | 2                |                        |             |
| Delivered lumens ou<br>Type:<br>Socket: | • • •            |                        |             |