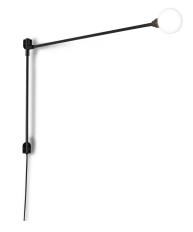

## MINI POTENCE PIVOTANTE

Charlotte Perriand

Embossed wall lamp inspired by the boom of sailboats. In aluminum and metal painted matt black, also available in the MINI version with reduced dimensions.

The original version is equipped with the E27 Globo bulb, while the MINI version is available with a G9 socket and an opal sandblasted glass diffuser. The arm fixed to the wall rotates on the horizontal axis, describing an angle of almost 180  $^{\circ}$ .

Power cord supplied with plug and dimmer.