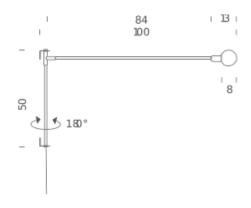

## MINI POTENCE PIVOTANTE

Charlotte Perriand

Embossed wall lamp inspired by the boom of sailboats. In aluminum and metal painted matt black, also available in the MINI version with reduced dimensions.

The original version is equipped with the E27 Globo bulb, while the MINI version is available with a G9 socket and an opal sandblasted glass diffuser. The arm fixed to the wall rotates on the horizontal axis, describing an angle of almost 180  $^{\circ}$ .