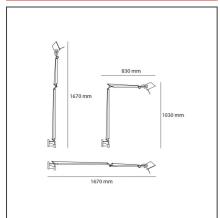

#### **DIMENSIONS**

**Length:** cm 83 **Max Extension Length:** cm 167 **Height:** cm 103

Max Extension Height: cm 167