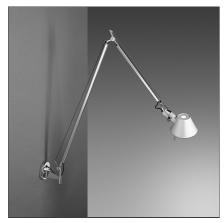

#### **DESCRIPTION**

Cantilevered arms in polished aluminium; diffuser in matt anodised aluminium; joints and wall support in polished aluminium. System of spring balancing.

#### **TECHNICAL DRAWINGS**

| _ | _        | _ | _ |   | _ |    |
|---|----------|---|---|---|---|----|
| _ | E.       | Λ | т |   | D | EC |
|   | <b>L</b> | _ |   | u |   | ᆫ  |

Article Code:A0460W50Material:AluminiumColour:AluminiumSeries:DesignInstallation:Wall