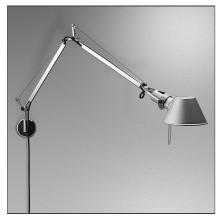

# Tolomeo Mini Wall - Aluminium - Body Lamp

IP20 🗆 🛞 🕅 🞯 🚳

#### DESCRIPTION

Cantilevered arms in polished aluminium; diffuser in anodised aluminium; joints and wall support in polished aluminium. System of spring balancing. The code refers to the luminaire's body only