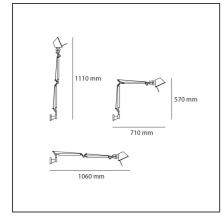

### **TECHNICAL DRAWINGS**

| Article Code:             | A005910            | Material:                           | Aluminium |
|---------------------------|--------------------|-------------------------------------|-----------|
| Colour:                   | Aluminium          | Series:                             | Design    |
| Installation:             | Wall               |                                     |           |
| DIMENSIONS                |                    |                                     |           |
| Length:                   | cm 71              | Max Extension Length:               | cm 106    |
| Height:                   | cm 57              |                                     |           |
| Max Extension Height:     | cm 111             |                                     |           |
| NOT INCLUDED SOUR         | RCES               |                                     |           |
| Category:                 | HALO               | Color Rendering:                    | 1a        |
| Number:                   | 1                  | Color temperature (K):              | 2900K     |
| Watt:                     | 77W                |                                     |           |
| Lbs:                      | Qa60               |                                     |           |
| Socket:                   | E27                |                                     |           |
| Duration (h):             | 2000h              |                                     |           |
| ALTERNATIVE SOURC         | ES                 |                                     |           |
| Category:                 | LED                |                                     |           |
| Number:                   | 1                  |                                     |           |
| Watt:                     | 8W                 |                                     |           |
| Delivered lumens output ( | <b>lm):</b> 1000lm |                                     |           |
| Туре:                     | 2                  |                                     |           |
| Socket:                   | E27                |                                     |           |
| Class:                    | А                  |                                     |           |
| LUMINAIRE                 |                    |                                     |           |
| Watt:                     | W                  | Delivered lumens output (lm): 804lm |           |
| Voltage:                  | 220V-240V          | сст:                                | 0K        |
|                           |                    | Efficiency:                         | 58%       |
|                           |                    | Efficacy:                           | 8.04lm/W  |
|                           |                    | CRI:                                | 100       |
|                           |                    |                                     |           |
| Notes                     |                    |                                     |           |