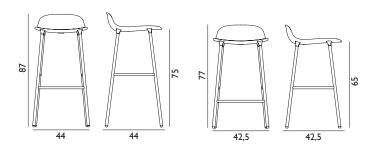

creating a seamless transition from legs to shell.

DIMENSIONS Form Barstool 65 cm Full Upholstery / H:  $77 \times$  L:  $42.5 \times$  D:  $42.5 \times$  SH:  $65 \times$  cm

Form Barstool 75 cm Full Upholstery / H: 87 x L: 44 x D: 44 x SH: 75 cm