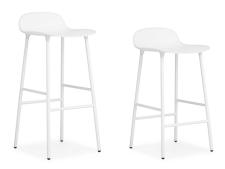

## FORM BARSTOOL STEEL

FURNITURE / ACCESSORIES / LIGHTING

DESIGNER / YEAR OF DESIGN Simon Legald, 2014

MATERIAL Shell: Plastic, Legs: Lacquered Steel

COLOURS

•

CONSTRUCTION

Form is delivered assembled. The plastic type is

Polypropylene (PP).

DIMENSIONS

Form Barstool 65 cm / H: 77 x L: 42,5 x D: 42,5 x SH: 65 cm

Form Barstool 75 cm / H: 87  $\times$  L: 44  $\times$  D: 44  $\times$  SH: 75 cm

MAINTENANCE Clean with damp cloth.