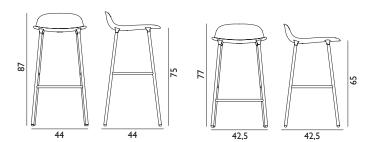

Polypropylene (PP).

DIMENSIONS

Form Barstool 65 cm / H: 77 x L: 42,5 x D: 42,5 x SH: 65 cm

Form Barstool 75 cm / H: 87  $\times$  L: 44  $\times$  D: 44  $\times$  SH: 75 cm

MAINTENANCE Clean with damp cloth.