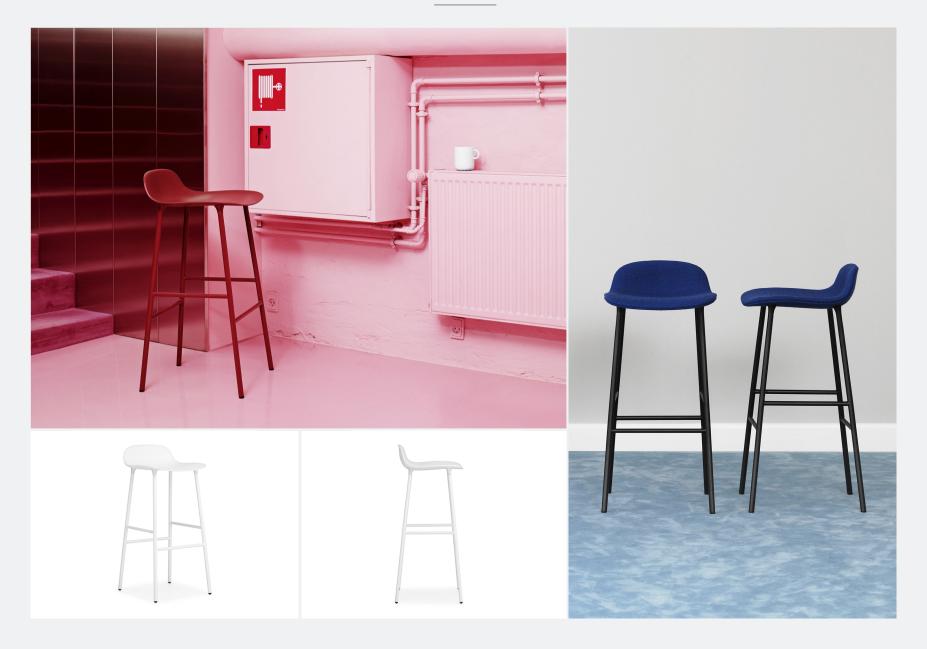

## FORM BARSTOOL STEEL

normann Copenhagen

## FORM BARSTOOL STEEL

FURNITURE / ACCESSORIES / LIGHTING

DESIGNER / YEAR OF DESIGN Simon Legald, 2014

MATERIAL Shell: Plastic, Legs: Lacquered Steel

COLOURS

•

CONSTRUCTION

Form is delivered assembled. The plastic type is

Polypropylene (PP).

DIMENSIONS

Form Barstool 65 cm / H: 77 x L: 42,5 x D: 42,5 x SH: 65 cm

Form Barstool 75 cm / H: 87  $\times$  L: 44  $\times$  D: 44  $\times$  SH: 75 cm

MAINTENANCE Clean with damp cloth.