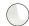

## **FORM STEEL & CHROME**

FURNITURE / ACCESSORIES / LIGHTING

DESIGNER / YEAR OF DESIGN Simon Legald, 2014

MATERIAL Shell: Plastic, Legs: Lacquered Steel or Chrome

**COLOURS** 

CONSTRUCTION Form is delivered assembled. The plastic type is Polypropylene

(PP).

DIMENSIONS Form Chair / H:  $80 \times L$ :  $48 \times D$ :  $52 \times SH$ : 44 cm

Form Armchair /  $H: 80 \times L: 56 \times D: 52 \times SH: 44 \text{ cm}$ 

MAINTENANCE Clean with damp cloth.