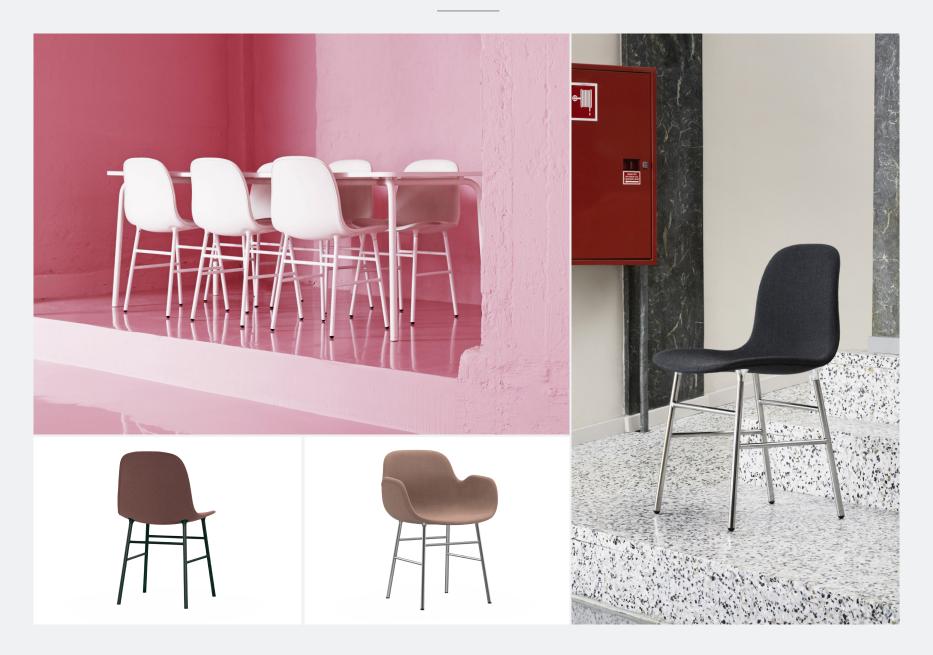

## **FORM STEEL & CHROME**

FURNITURE / ACCESSORIES / LIGHTING

DESIGNER / YEAR OF DESIGN Simon Legald, 2014

MATERIAL Shell: Plastic, Legs: Lacquered Steel or Chrome

**COLOURS** 

CONSTRUCTION Form is delivered assembled. The plastic type is Polypropylene

(PP).

DIMENSIONS Form Chair / H:  $80 \times L$ :  $48 \times D$ :  $52 \times SH$ : 44 cm

Form Armchair /  $H: 80 \times L: 56 \times D: 52 \times SH: 44 \text{ cm}$ 

MAINTENANCE Clean with damp cloth.