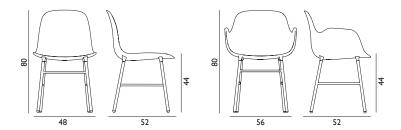

## FORM UPHOLSTERED STEEL & CHROME

FURNITURE / ACCESSORIES / LIGHTING

DESIGNER / YEAR OF DESIGN Simon Legald, 2015

MATERIAL Shell: Plastic, PU Foam, Textile: Gabriel/Fame, Gabriel/Fame Hybrid,

Gabriel/Breeze Fusion, Kvadrat/Steelcut Trio, Kvadrat/Remix or Leather: Sørensen Leather/Ultra Leather. Legs: Lacquered Steel

or Chrome

COLOURS All colours in available textiles

CONSTRUCTION Form is delivered assembled. The molded connecters match the

legs in color, creating a seamless transition from legs to shell.

DIMENSIONS Form Chair / H: 80 x L: 48 x D: 52 x SH: 44 cm

Form Armchair / H: 80 x L: 56 x D: 52 x SH: 44 cm

MAINTENANCE Textile: Clean with textile or upholstery cleaner. Leather: Clean

with a damp cloth. Use warm water with soap flakes. Frequent vacuuming with a soft fitting is recommended for both textile and