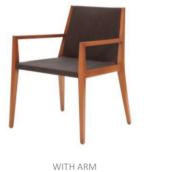

**Upholstery** Artificial leather, Natural leather, Fabrics

Arm Alternatives With or without arm

**Leg Alternatives**Beech or ash solid wood leg with plastic glides

**Leg Materials** Natural finish on ashwood, Black finish on ashwood, Walnut finish on beechwood

| DIMENSIONS (cm) |          |             |
|-----------------|----------|-------------|
|                 | WITH ARM | WITHOUT ARM |
| Wide            | 56       | 50          |
| Depth           | 58       | 58          |
| Height          | 80       | 80          |
| Seat Depth      | 44       | 44          |
| Seat Height     | 45       | 45          |
| Arm Height      | 64       | -           |