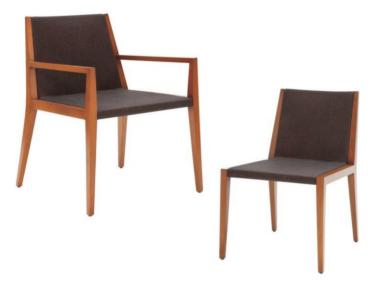

**Upholstery** Artificial leather, Natural leather, Fabrics

Arm Alternatives With or without arm

**Leg Alternatives**Beech or ash solid wood leg with plastic glides

**Leg Materials** Natural finish on ashwood, Black finish on ashwood, Walnut finish on beechwood

| DIMENSIONS (cm) |          |             |
|-----------------|----------|-------------|
|                 | WITH ARM | WITHOUT ARM |
| Wide            | 56       | 50          |
| Depth           | 58       | 58          |
| Height          | 80       | 80          |
| Seat Depth      | 44       | 44          |
| Seat Height     | 45       | 45          |
| Arm Height      | 64       | -           |