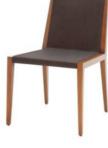

**Upholstery** Artificial leather, Natural leather, Fabrics

Arm Alternatives With or without arm

**Leg Alternatives**Beech or ash solid wood leg with plastic glides

**Leg Materials** Natural finish on ashwood, Black finish on ashwood, Walnut finish on beechwood

| DIMENSIONS (cm) |          |             |
|-----------------|----------|-------------|
|                 | WITH ARM | WITHOUT ARM |
| Wide            | 56       | 50          |
| Depth           | 58       | 58          |
| Height          | 80       | 80          |
| Seat Depth      | 44       | 44          |
| Seat Height     | 45       | 45          |
| Arm Height      | 64       | -           |

WITHOUT ARM