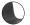

(PP).

DIMENSIONS Form Chair Swivel 4L / H:  $80 \times L$ :  $70.5 \times SH$ : 44 cm

Form Armchair Swivel 4L / H: 80  $\times$  L: 70,5  $\times$  SH: 44 cm

MAINTENANCE Clean with damp cloth.

Leather: Sørensen Leather/Ultra Leather. Legs: Alu

COLOURS Shell: All colors in available textiles, Legs: Alu, White Alu or

Black Alu

CONSTRUCTION Form is delivered assembled.

DIMENSIONS Form Chair Swivel 4L / H: 80 x L: 70,5 x SH: 44 cm

Form Armchair Swivel 4L / H: 80 x L: 70,5 x SH: 44 cm

MAINTENANCE Textile: Clean with textile or upholstery cleaner. Leather: Clean

with a damp cloth. Use warm water with soap flakes. Frequent vacuuming with a soft fitting is recommended for both textile and