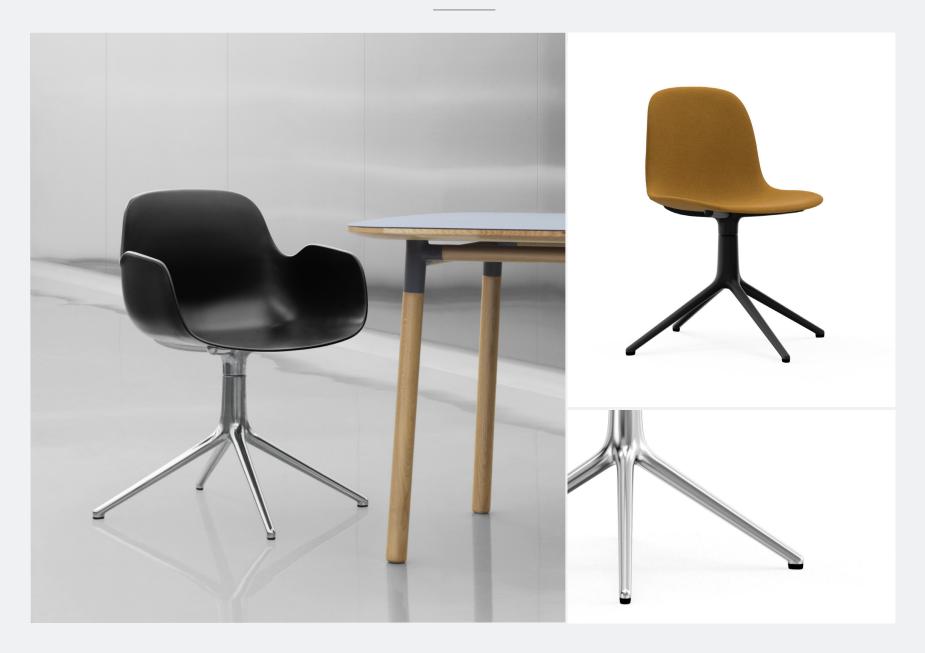

## FORM SWIVEL 4 LEGS

normann copenhagen

## **FORM SWIVEL 4 LEGS**

FURNITURE / ACCESSORIES / LIGHTING

DESIGNER / YEAR OF DESIGN Simon Legald, 2016

MATERIAL Shell: Plastic, Legs: Alu, White Alu or Black Alu

**COLOURS** 

CONSTRUCTION

Form is delivered assembled. The plastic type is Polypropylene  $\,$ 

(PP).

DIMENSIONS Form Chair Swivel 4L / H:  $80 \times L$ :  $70.5 \times SH$ : 44 cm

Form Armchair Swivel 4L / H: 80  $\times$  L: 70,5  $\times$  SH: 44 cm

MAINTENANCE Clean with damp cloth.