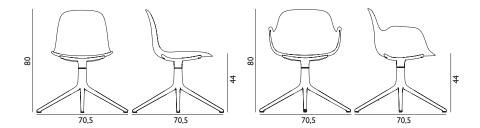

## FORM SWIVEL UPHOLSTERED 4 LEGS

FURNITURE / ACCESSORIES / LIGHTING

DESIGNER / YEAR OF DESIGN Simon Legald, 2016

MATERIAL Shell: Plastic, PU Foam, Textile: Gabriel/Fame, Gabriel/Fame Hybrid,

Gabriel/Breeze Fusion, Kvadrat/Steelcut Trio, Kvadrat/Remix or

Leather: Sørensen Leather/Ultra Leather. Legs: Alu

COLOURS Shell: All colors in available textiles, Legs: Alu, White Alu or

Black Alu

CONSTRUCTION Form is delivered assembled.

DIMENSIONS Form Chair Swivel 4L / H: 80 x L: 70,5 x SH: 44 cm

Form Armchair Swivel 4L / H: 80 x L: 70,5 x SH: 44 cm

MAINTENANCE Textile: Clean with textile or upholstery cleaner. Leather: Clean

with a damp cloth. Use warm water with soap flakes. Frequent vacuuming with a soft fitting is recommended for both textile and