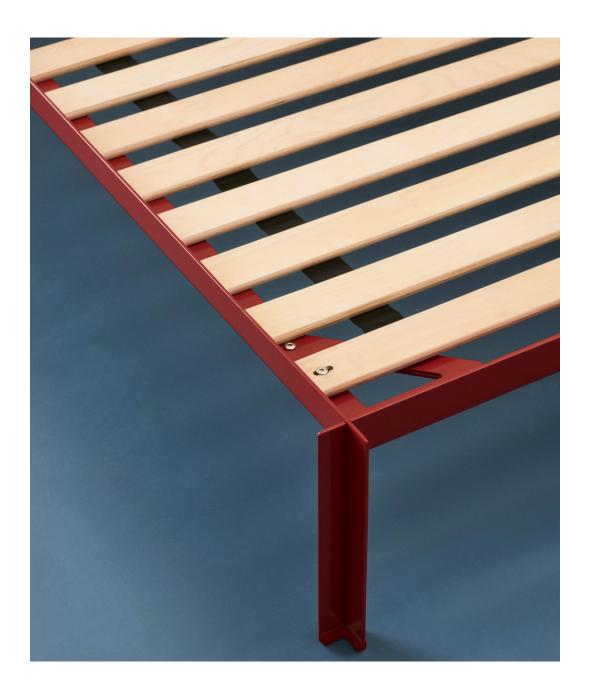

# STANDARD BED SLATS

DESIGN BY HAY, 2022

Designed for use with HAY's Tamoto Bed and Connect Bed, the Standard Bed Slats provide a secure and even foundation for the mattress to lie on, offering optimal support and comfort. Made in birch plywood, the slats are linked together with sturdy nylon straps and are easily mounted to the bed frame with four screws. The Standard Bed Slats come in different sizes to fit the various bed models.

## CONSTRUCTION

Untreated birch plywood.

Straps stapled to the wood. Slats connected to bed frame by slotted holes on the two end pieces.

Nylon.