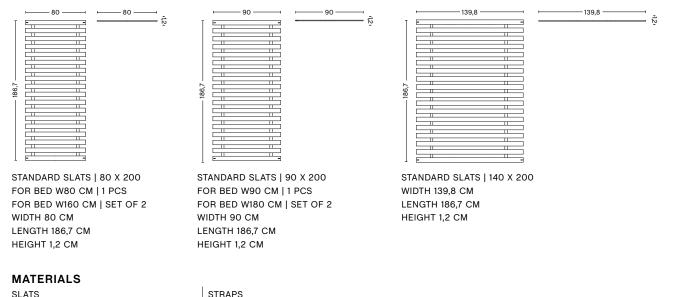

# STANDARD BED SLATS

PRODUCT FACT SHEET



# STANDARD BED SLATS

DESIGN BY HAY, 2022

Designed for use with HAY's Tamoto Bed and Connect Bed, the Standard Bed Slats provide a secure and even foundation for the mattress to lie on, offering optimal support and comfort. Made in birch plywood, the slats are linked together with sturdy nylon straps and are easily mounted to the bed frame with four screws. The Standard Bed Slats come in different sizes to fit the various bed models.

#### DIMENSIONS



## CONSTRUCTION

Untreated birch plywood.

Straps stapled to the wood. Slats connected to bed frame by slotted holes on the two end pieces.

Nylon.

#### **COUNTRY OF ORIGIN**

China

#### **COLOUR & FINISH**

Please note that the colour codes are indicative.



### WARRANTY

HAY provides a 5-year product warranty. Please contact the HAY sales team for further information about the warranty terms and conditions.

#### **CARE & MAINTENANCE**

Our Care & Maintenance offers guidance for optimal maintenance of your HAY product. It includes advice and instructions on cleaning and caring for specific materials to prolong the life of your furniture. Find the guide at hay.com. LINK TO CARE & MAINTENANCE

#### DOWNLOADS

Packshots and lifestyle photos, 2D / 3D files, care and maintenance, instruc